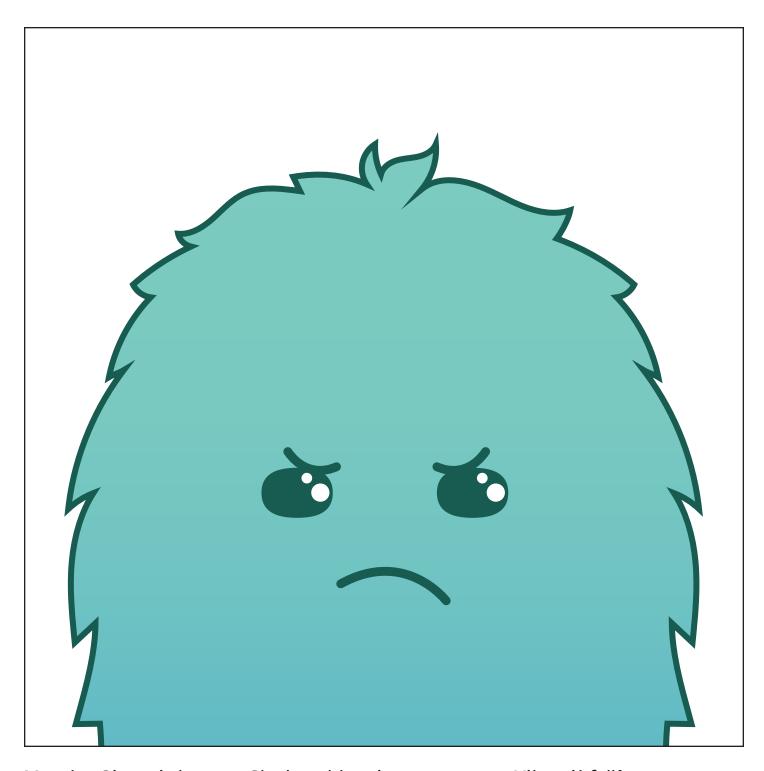

Monster Gizmo is hungry. She bought an ice cream cone. Yikes, it fell! She feels **mad**.

How do we know?

- A tightly closed mouth
- Eyebrows that come together

Looking at the zoo animals is fun. She sees a snake. She feels **scared**.