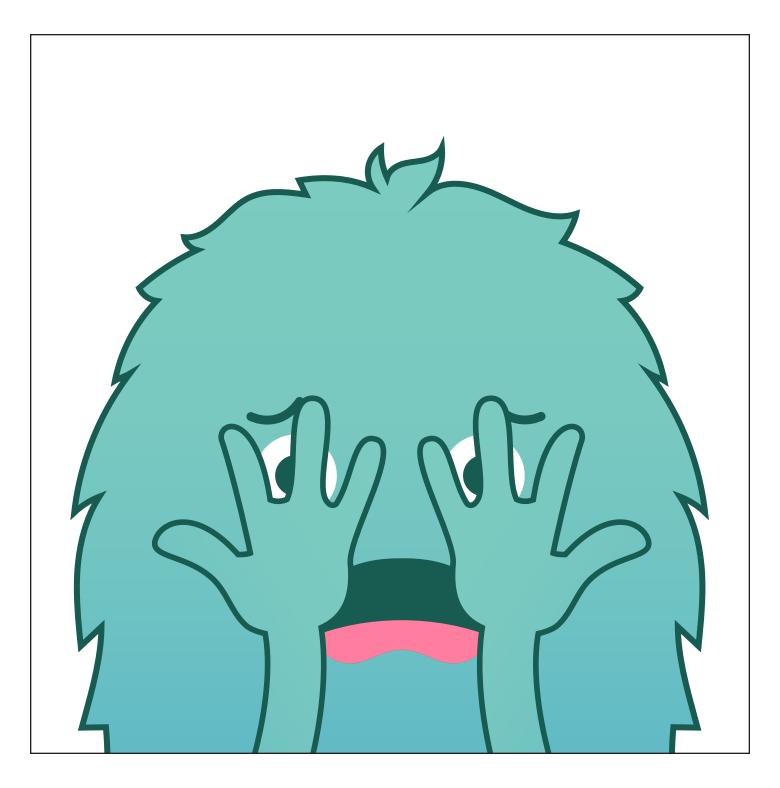

Monster Gizmo is hungry. She bought an ice cream cone. Yikes, it fell! She feels **mad**.

How do we know?

- A tightly closed mouth
- Eyebrows that come together

Looking at the zoo animals is fun. She sees a snake. She feels **scared**.

How do we know?

- Wide-open eyes
- Hands covering her face

Zoo day is over, and Monster Gizmo had a lot of fun. She feels happy.

How do we know?

Her face shows:

• A big smile