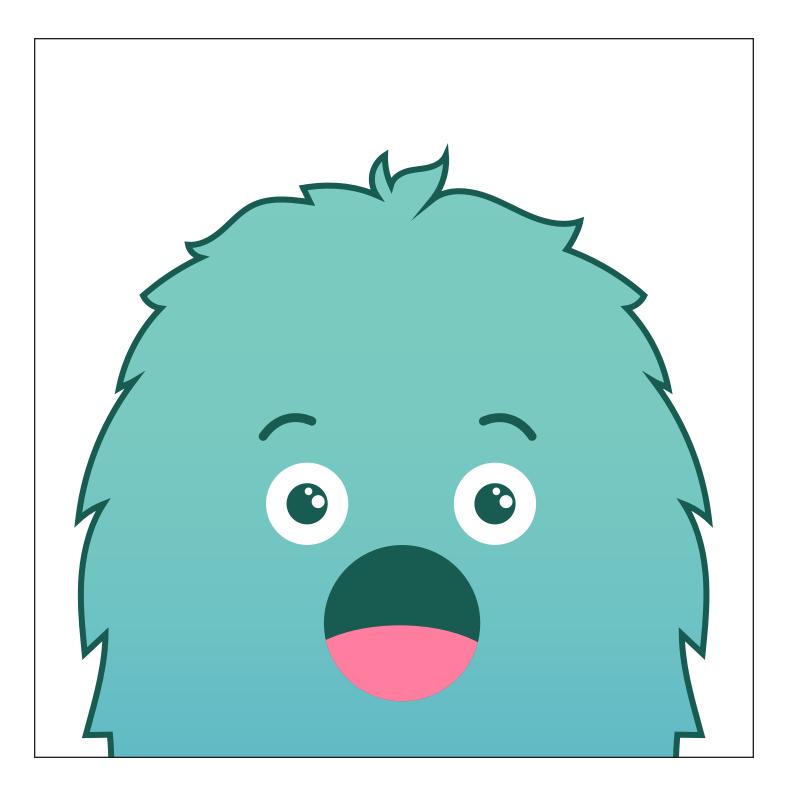

Oh no! Her best friend can't go with her. She feels sad.

How do we know?

- A frown
- Tears in the eyes

When she gets to the zoo, she sees her teacher. She feels surprised.

How do we know?

- Big and wide-open eyes
- An open mouth