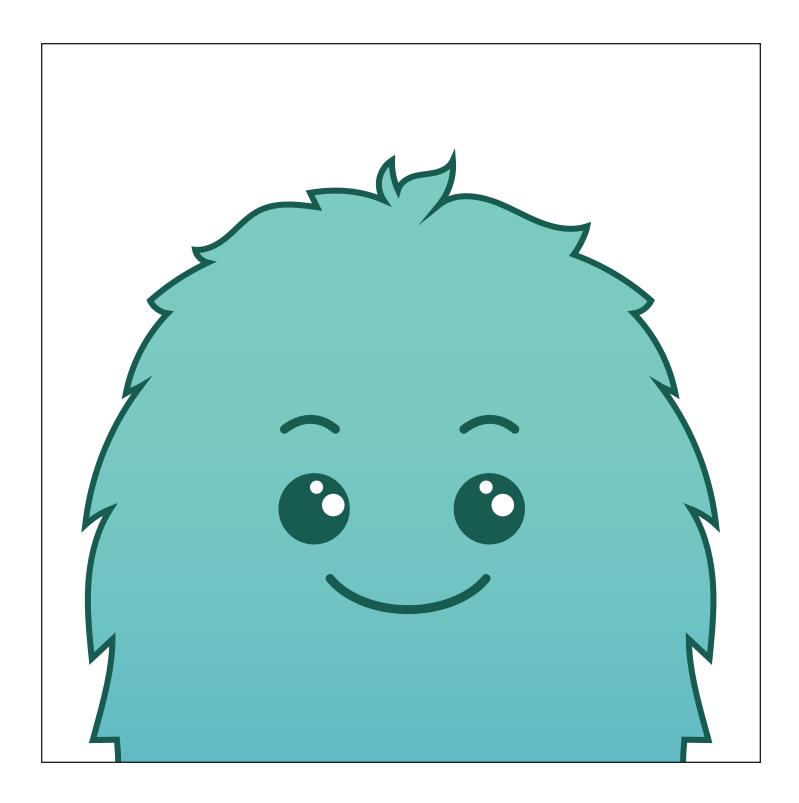

How do we know?

- Wide-open eyes
- Hands covering her face

Zoo day is over, and Monster Gizmo had a lot of fun. She feels happy.

How do we know?

Her face shows:

• A big smile