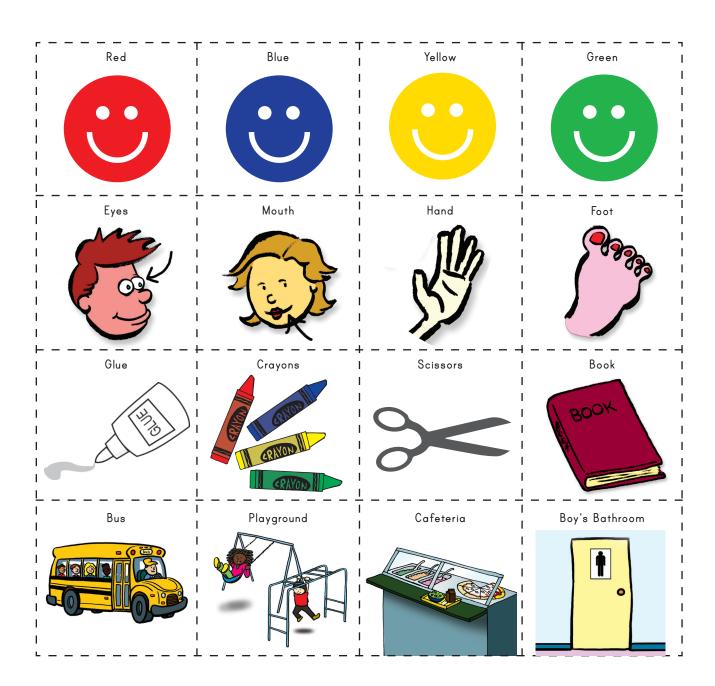

## **Group Activity: Game - Bingo**

 ${\sf Examples}:$ 

| Colors | Body Parts | School Supplies | Places at School |
|--------|------------|-----------------|------------------|
|        |            |                 |                  |

# Back To School Bingo

| Colors | Body Parts | School Supplies | Places at School |
|--------|------------|-----------------|------------------|
|        |            |                 |                  |
|        |            |                 |                  |
|        |            |                 |                  |
|        |            |                 |                  |
|        |            |                 |                  |
|        |            |                 |                  |
|        |            |                 |                  |
|        |            |                 |                  |
|        |            |                 |                  |
|        |            |                 |                  |
|        |            |                 |                  |
|        |            |                 |                  |
|        |            |                 |                  |
|        |            |                 |                  |
|        |            |                 |                  |
|        |            |                 |                  |
|        |            |                 |                  |
|        |            |                 |                  |
|        |            |                 |                  |
|        |            |                 |                  |
|        |            |                 |                  |
|        |            |                 |                  |
|        |            |                 |                  |
|        |            |                 |                  |
|        |            |                 |                  |
|        | 1          |                 |                  |

Cut out the pictures.

Glue the pictures to the bingo board.