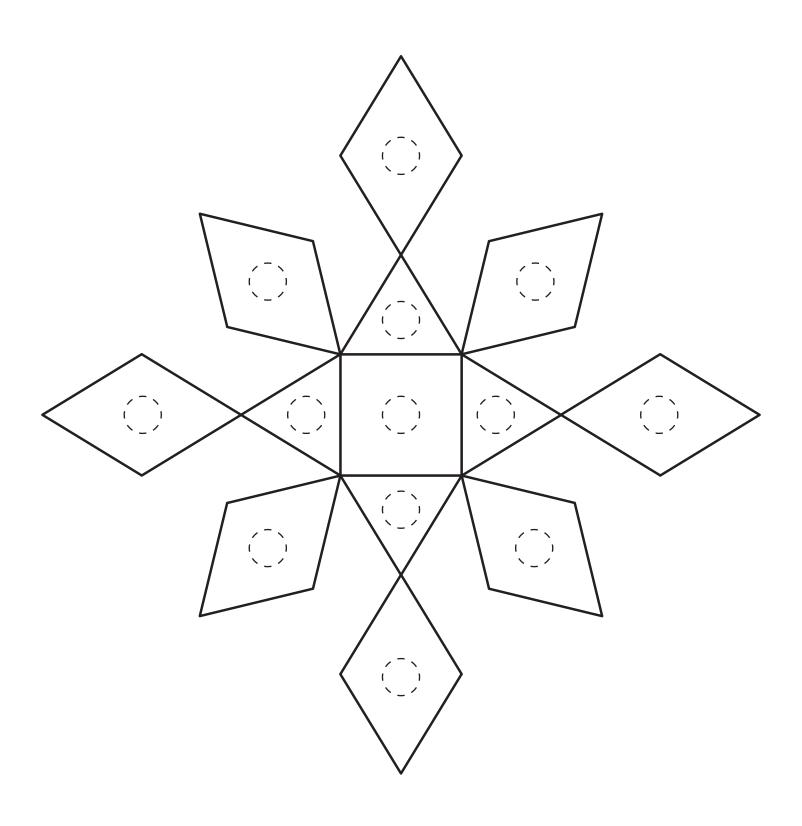

## Match the shapes to build a snowflake

### How many shapes did you use?

**Instructor directions**: Cut out the shapes and numbers on this page. Place hook and loop fastener on the backs of these cut-outs, and on the small dots on the first page.