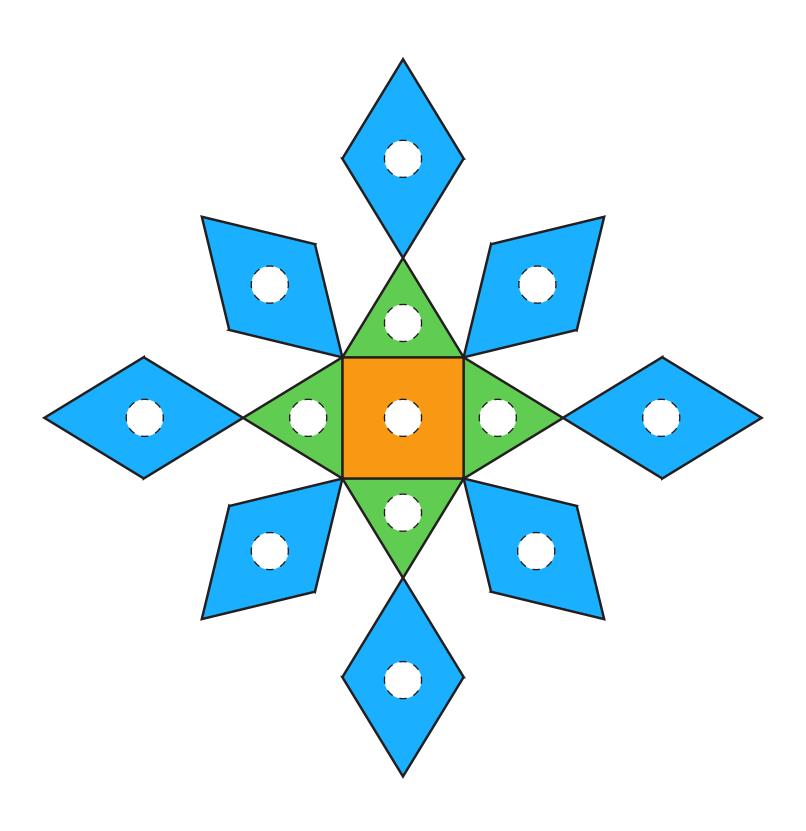

# Match the shapes to build a snowflake

### How many shapes did you use?

**Instructor directions**: Cut out the shapes and numbers on this page. Place hook and loop fastener on the backs of these cut-outs, and on the small dots on the first page.