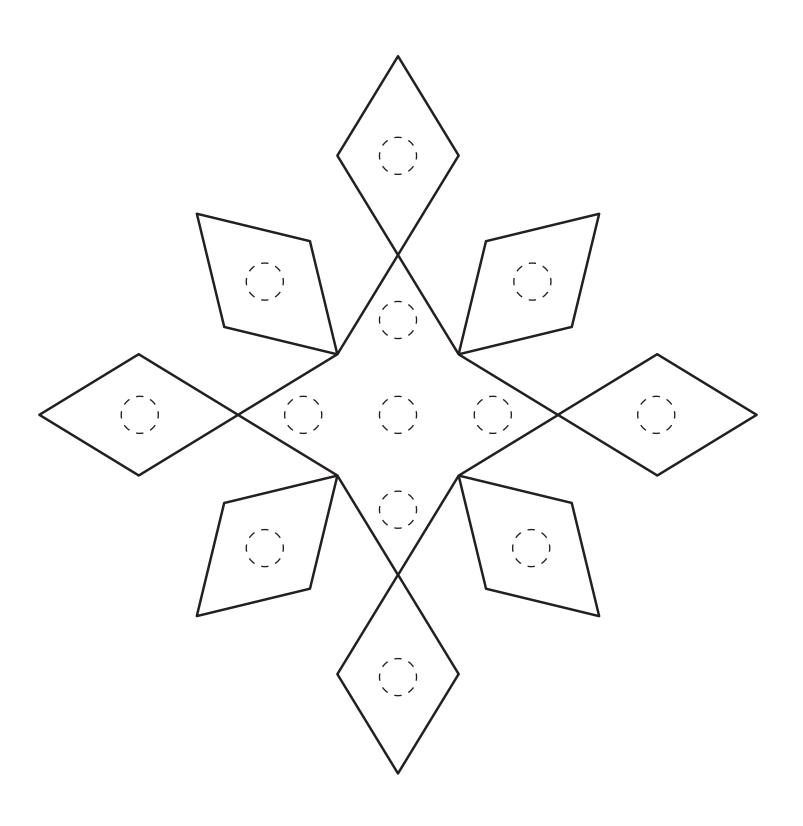

## Match the shapes to build a snowflake

### How many shapes did you use?

**Instructor directions**: Cut out the shapes and numbers on this page. Place hook and loop fastener on the backs of these cut-outs, and on the small dots on the first page.