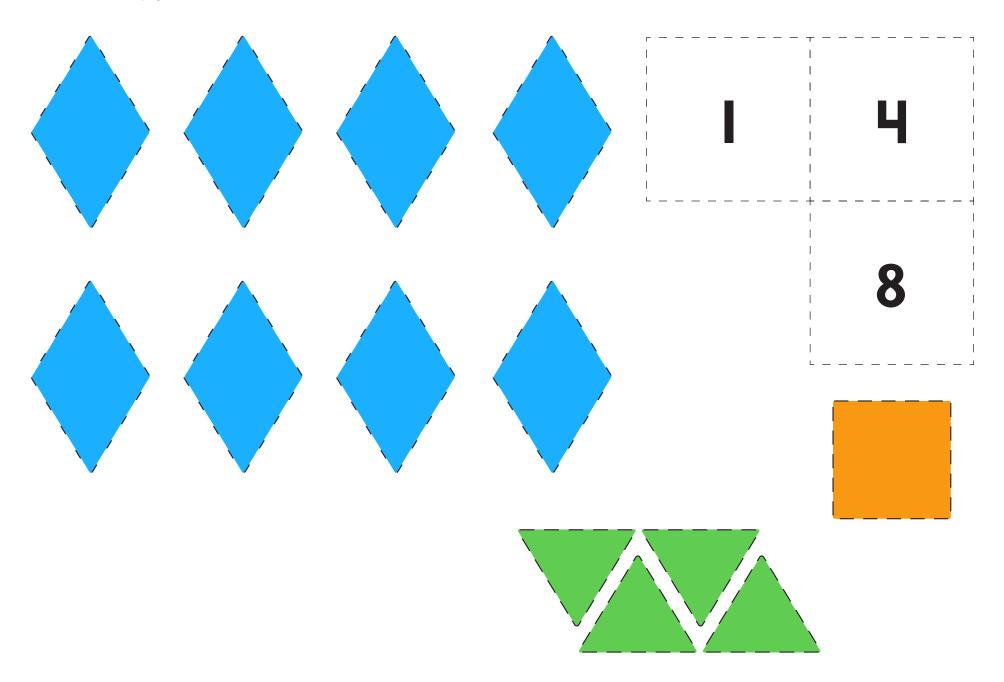

## Match the shapes to build a snowflake

### How many shapes did you use?

**Instructor directions**: Cut out the shapes and numbers on this page. Place hook and loop fastener on the backs of these cut-outs, and on the small dots on the first page.