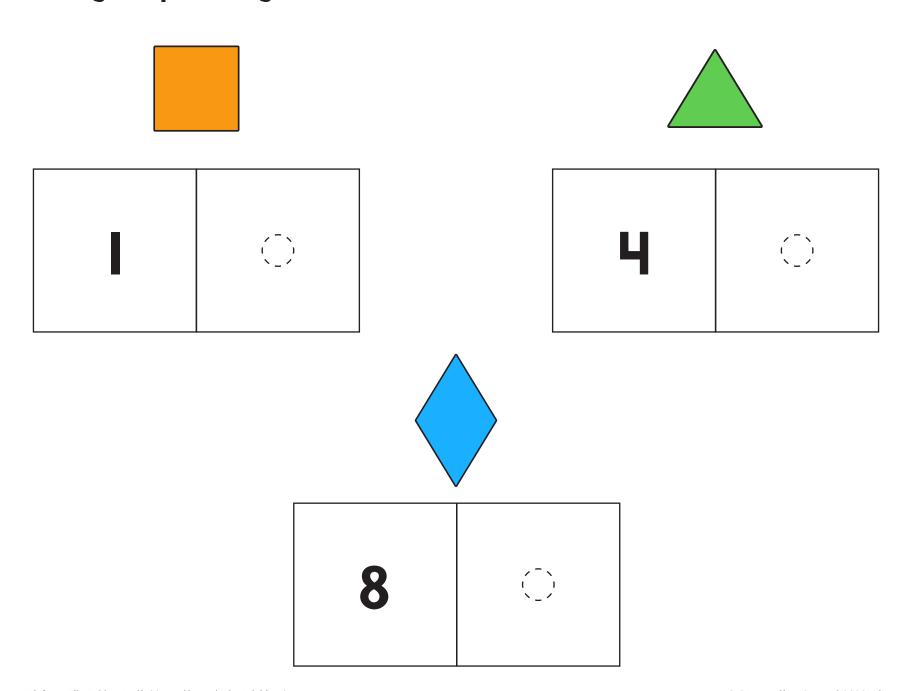

## Match the shapes to build a snowflake

### How many shapes did you use?

**Instructor directions**: Cut out the shapes and numbers on this page. Place hook and loop fastener on the backs of these cut-outs, and on the small dots on the first page.