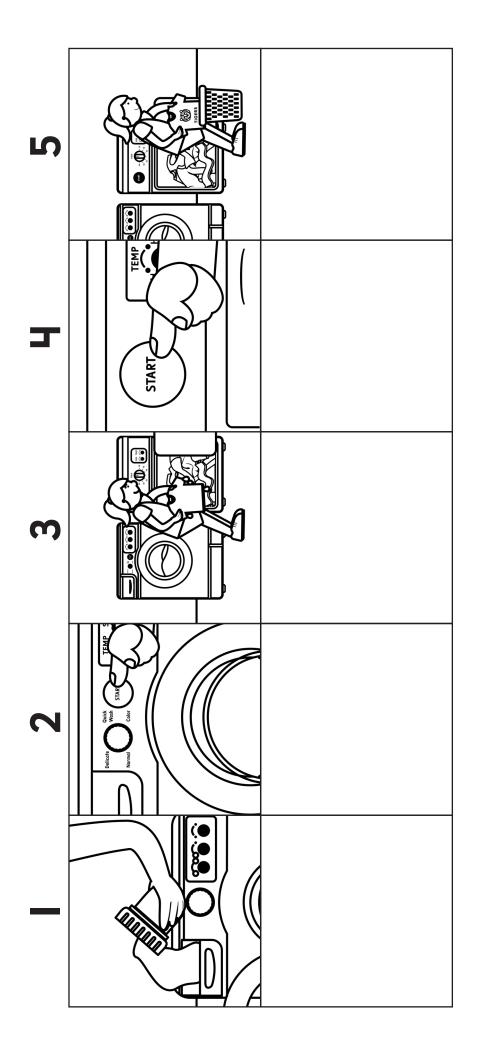

#### Instructions:

Students read the description of the image and place a clothespin on the corresponding image.

Name:

**Instructions:** Circle the picture that matches the sentence.

# Put detergent in the washing machine.

Press start the washing machine.

**Instructions:** Circle the picture that matches the sentence.

Take out the laundry when the dryer is finished.

## Move laundry to the dryer when the washing machine is finished.

Name:

Instructions: Cut and paste the missing steps for washing laundry.

Name:

Instructions: Cut and paste the steps for washing laundry.