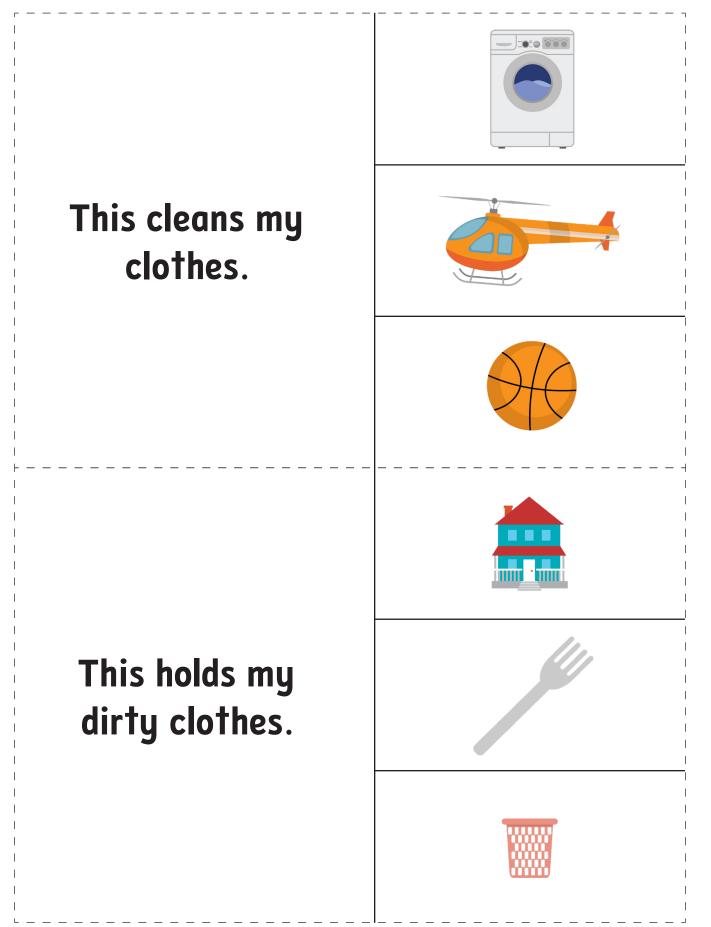

#### Instructions:

Students read the description of the image and place a clothespin on the corresponding image.

Name:

**Instructions:** Circle the picture that matches the sentence.