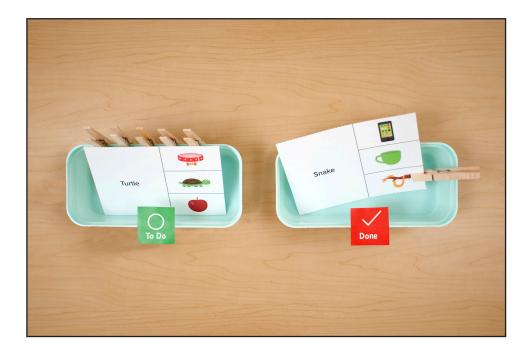

#### Materials:

Containers (2), clothespins (6), task cards (provided)

### **Preparation**:

Print, laminate, and cut the task cards below and place them in one container. Clip the clothespins around the container holding the task cards.

#### Instructions:

Students read the description of the image and place a clothespin on the corresponding image.

Name:

**Instructions:** Circle the picture that matches the sentence.