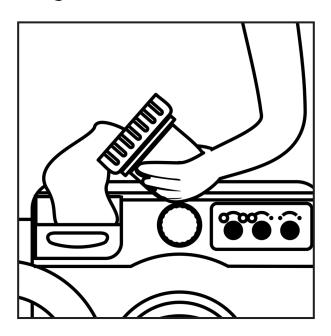

# Put detergent in the washing machine.

Press start the washing machine.

**Instructions:** Circle the picture that matches the sentence.

Take out the laundry when the dryer is finished.