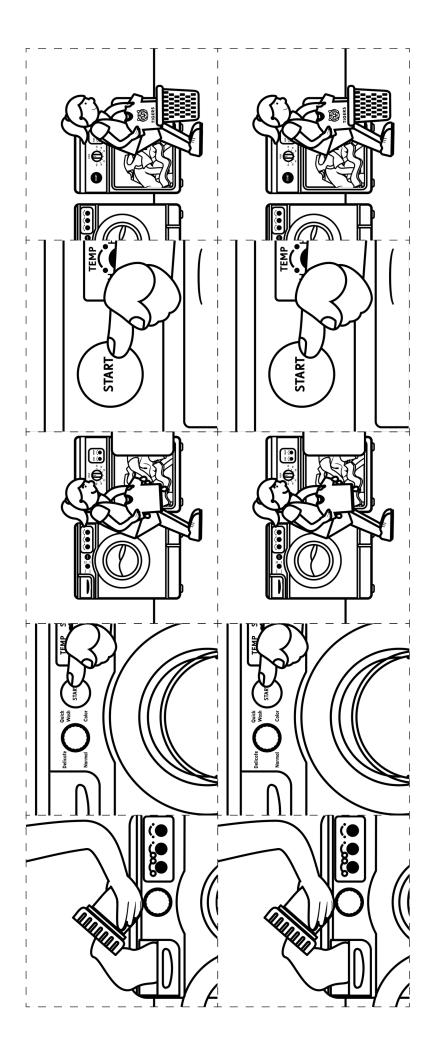

## Move laundry to the dryer when the washing machine is finished.

Name:

Instructions: Cut and paste the missing steps for washing laundry.

Name:

Instructions: Cut and paste the steps for washing laundry.