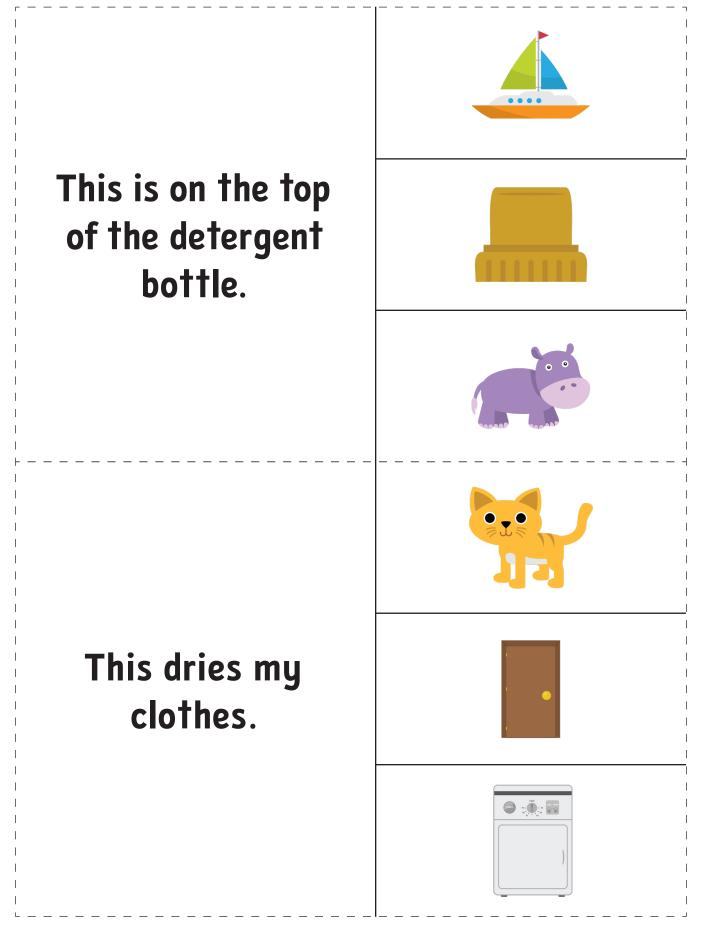

#### Instructions:

Students read the description of the image and place a clothespin on the corresponding image.

Name:

**Instructions:** Circle the picture that matches the sentence.