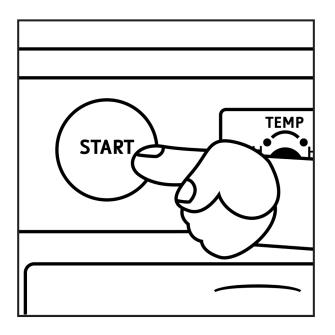

# Put detergent in the washing machine.

Press start the washing machine.

**Instructions:** Circle the picture that matches the sentence.

Take out the laundry when the dryer is finished.