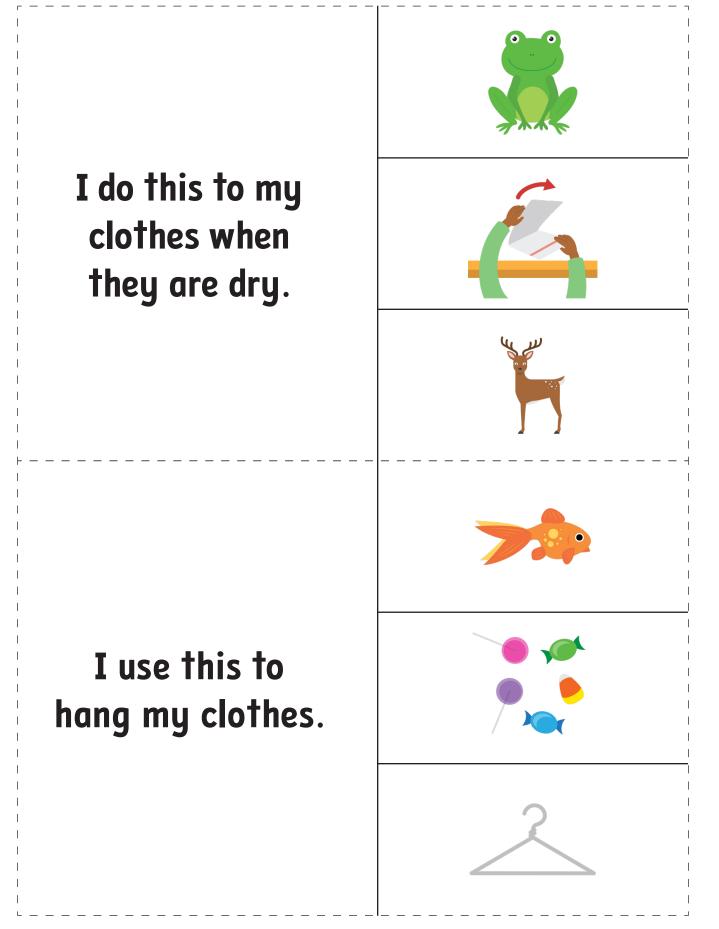

#### Instructions:

Students read the description of the image and place a clothespin on the corresponding image.

Name:

**Instructions:** Circle the picture that matches the sentence.