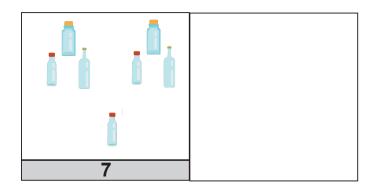

| N   | _ | m | 0 | ٠ |
|-----|---|---|---|---|
| -14 | u |   | c | ٠ |

**Instructions:** Trace the pattern.















Independent Work: Number Match – Vocabulary

#### **Instructions:**

Cut the *number images* on the dotted line. Match to same number.

| Number Images: | <del>,</del> | T |    |  |  |
|----------------|--------------|---|----|--|--|
| 1              | 2            | 3 | 3  |  |  |
| 4              | 5            | 6 | 7  |  |  |
| 7              | 8            | 9 | 10 |  |  |

## Match the Numbers













### Match the Numbers













### **Match Sets**

Math: File Folder I.I

#### Preparation:

Print and cut out the boxes below.

#### **Instructions:**

Cut the *recycling images* along the dotted lines. Students match image sets.





# **Match Sets**









# **Match Sets**









| Name:               |                     |                               |                          |                     |                     |                     |                     |
|---------------------|---------------------|-------------------------------|--------------------------|---------------------|---------------------|---------------------|---------------------|
| Instructions:       | Trace the lines     | and angles.                   |                          |                     |                     |