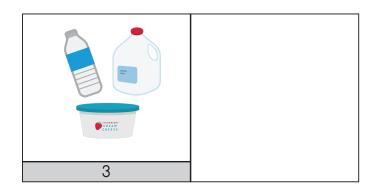

#### **Instructions:**

Cut the *recycling images* along the dotted lines. Students match image sets.

# **Match Sets**