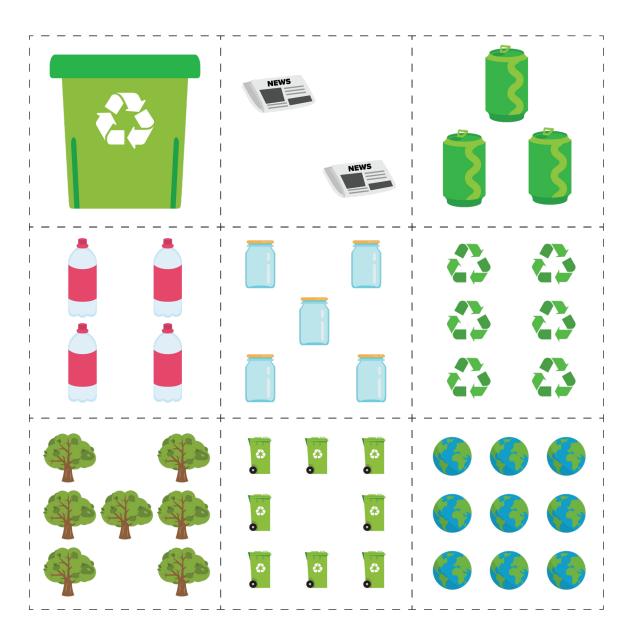

#### **Instructions:**

Cut the *recycling images* along the dotted lines. Students match image sets.