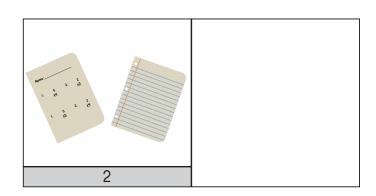

#### **Instructions:**

Cut the *recycling images* along the dotted lines. Students match image sets.

# **Match Sets**

| Name:               |                     |                               |                          |                     |                     |                     |                     |
|---------------------|---------------------|-------------------------------|--------------------------|---------------------|---------------------|---------------------|---------------------|
| Instructions:       | Trace the lines     | and angles.                   |                          |                     |                     |                     |                     |
|                     |                     |                               |                          |                     |                     |                     |                     |
|                     |                     |                               |                          |                     |                     |                     |                     |
| <br> <br> <br> <br> | <br> <br> <br> <br> | <br> <br> <br> <br> <br> <br> | <br> <br> <br> <br> <br> | <br> <br> <br> <br> |
|                     |                     |                               |                          |                     |                     |                     |                     |
|                     | <br> <br> <br>      |                               |                          |                     |                     |                     |                     |