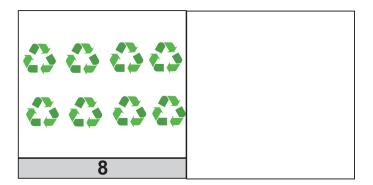

| N   | _ | m | 0 | ٠ |
|-----|---|---|---|---|
| -14 | u |   | c | ٠ |

**Instructions:** Trace the pattern.















Independent Work: Number Match – Vocabulary

#### **Instructions:**

Cut the *number images* on the dotted line. Match to same number.

| Number Images: | <del>,</del> | T |    |  |  |
|----------------|--------------|---|----|--|--|
| 1              | 2            | 3 | 3  |  |  |
| 4              | 5            | 6 | 7  |  |  |
| 7              | 8            | 9 | 10 |  |  |

## Match the Numbers













### Match the Numbers













### **Match Sets**

Math: File Folder I.I

#### Preparation:

Print and cut out the boxes below.

#### **Instructions:**

Cut the *recycling images* along the dotted lines. Students match image sets.





# **Match Sets**









# **Match Sets**









| Name:               |                     |                               |                          |                     |                     |                     |                     |
|---------------------|---------------------|-------------------------------|--------------------------|---------------------|---------------------|---------------------|---------------------|
| Instructions:       | Trace the lines     | and angles.                   |                          |                     |                     |