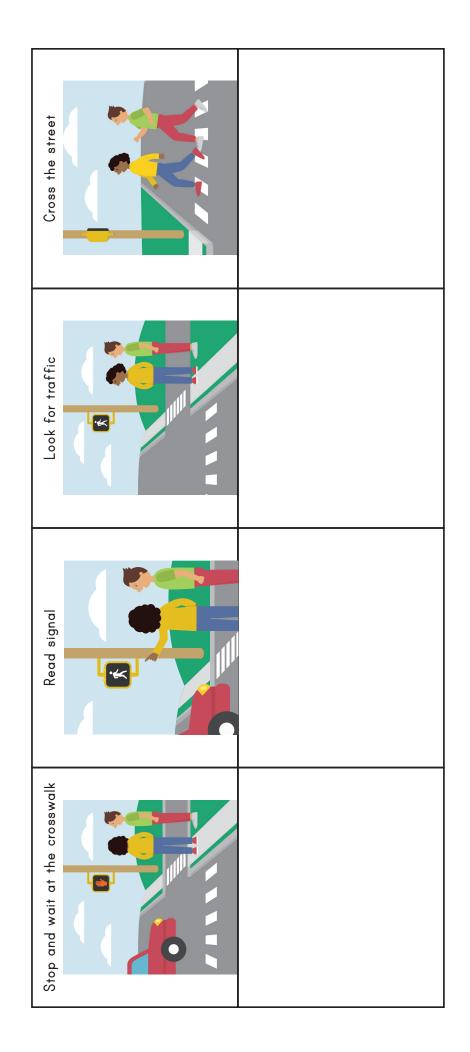

Crossing the Street Crossing the Street Independent Work: Visual Sequencing Match

Essential File Folder Task 1.3 ELA

Instructions:

Cut the pictures on the dotted lines. Students match the picture to the sequence strip.

60

Match Picture Sequence

sequence strip

Name: \_

Instructions: Color the picture.

Name: \_

Instructions: Color the picture.

Independent Work: Match Survival Signs