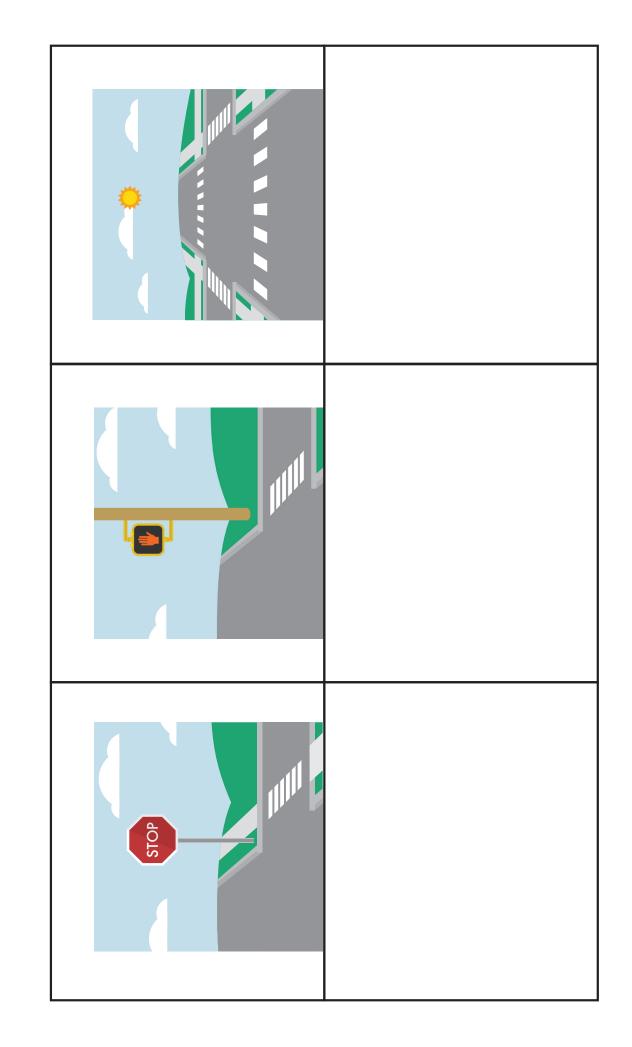

# Match Survival Signs

## Match Survival Signs

Crossing the Street Independent Work: Match Crosswalks

Essential File Folder Task 1.2 ELA

**Instructions:** Cut the crosswalk pictures on the dotted lines. Match to crosswalks on the next pages.