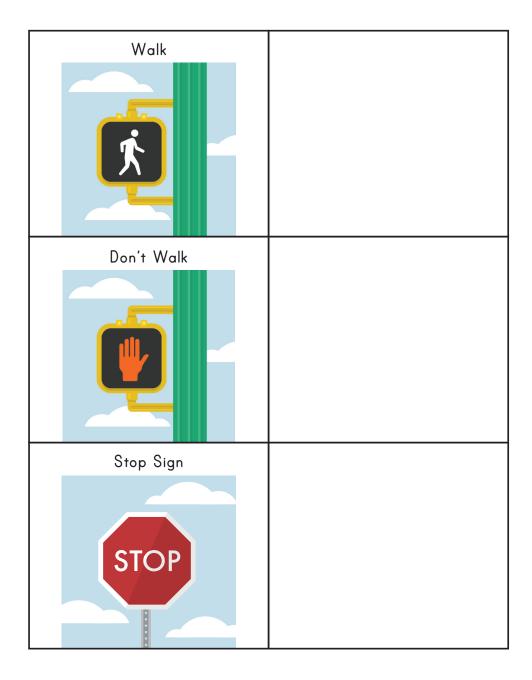

# Match Survival Signs

## Instructions:

Cut th pictures on the dotted lines. Students match survival signs to pictures .