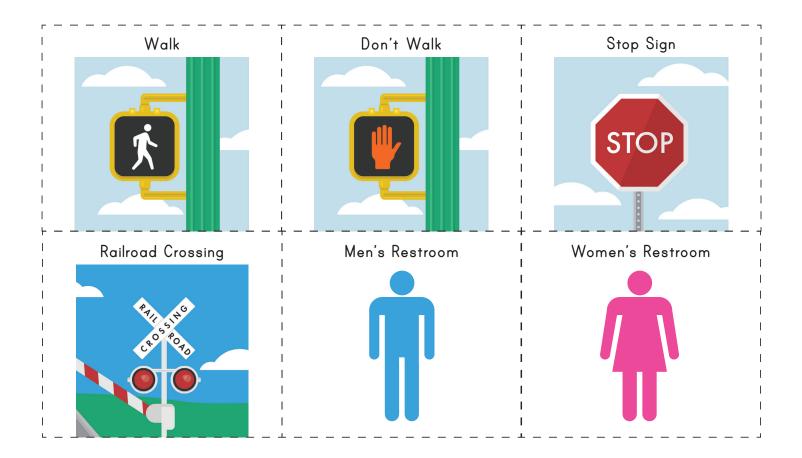

# Match Survival Signs

## Instructions:

Cut th pictures on the dotted lines. Students match survival signs to pictures .