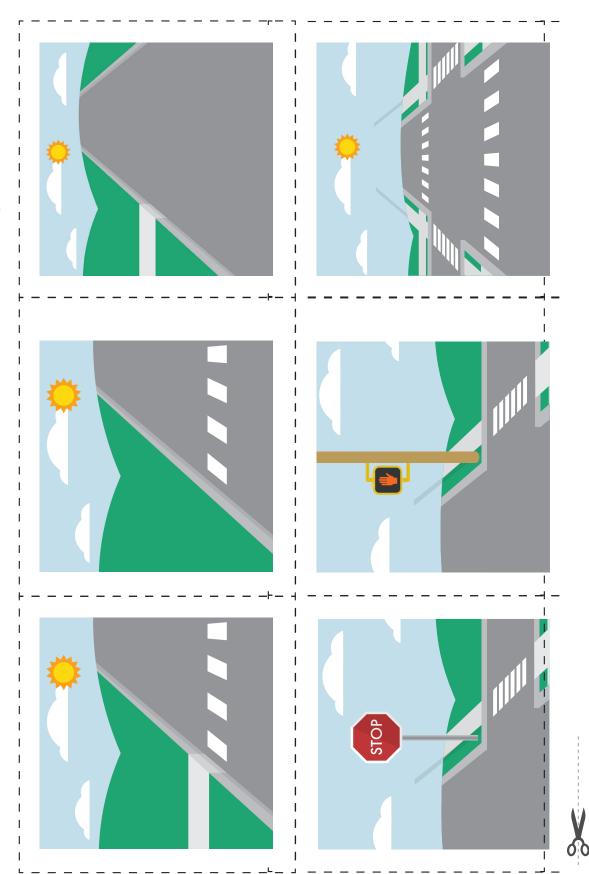

## Match Survival Signs

Crossing the Street Independent Work: Match Crosswalks

Essential File Folder Task 1.2 ELA

**Instructions:** Cut the crosswalk pictures on the dotted lines. Match to crosswalks on the next pages.

Match Crosswalks

Name: \_\_\_\_\_