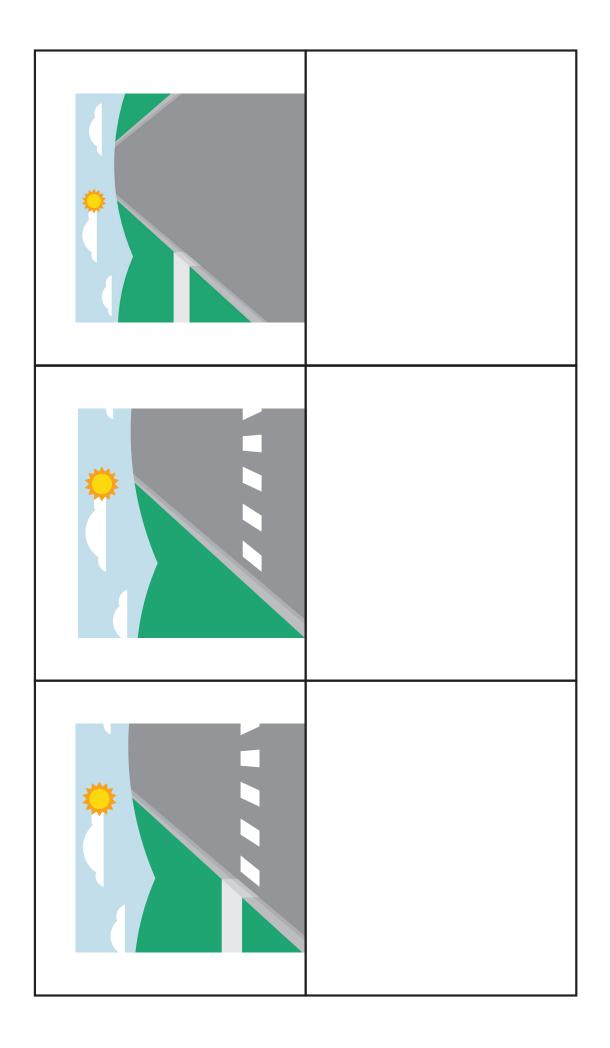

## Match Survival Signs

Crossing the Street Independent Work: Match Crosswalks

Essential File Folder Task 1.2 ELA

**Instructions:** Cut the crosswalk pictures on the dotted lines. Match to crosswalks on the next pages.

Match Crosswalks

Name: \_\_\_\_\_