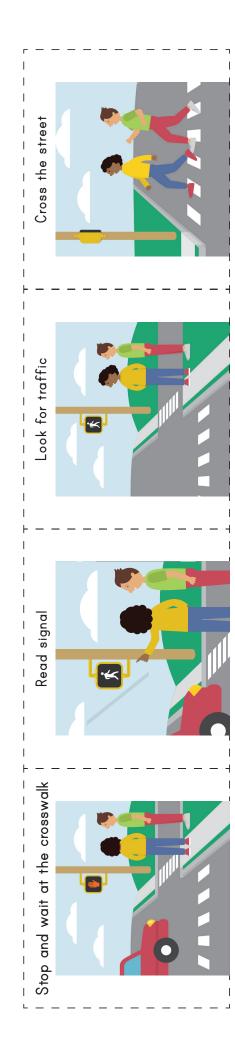

Crossing the Street Crossing the Street Independent Work: Visual Sequencing Match

Essential File Folder Task 1.3 ELA

Instructions:

Cut the pictures on the dotted lines. Students match the picture to the sequence strip.

60

Match Picture Sequence

sequence strip

Name: \_

Instructions: Color the picture.

Name: \_

Instructions: Color the picture.

Independent Work: Match Survival Signs