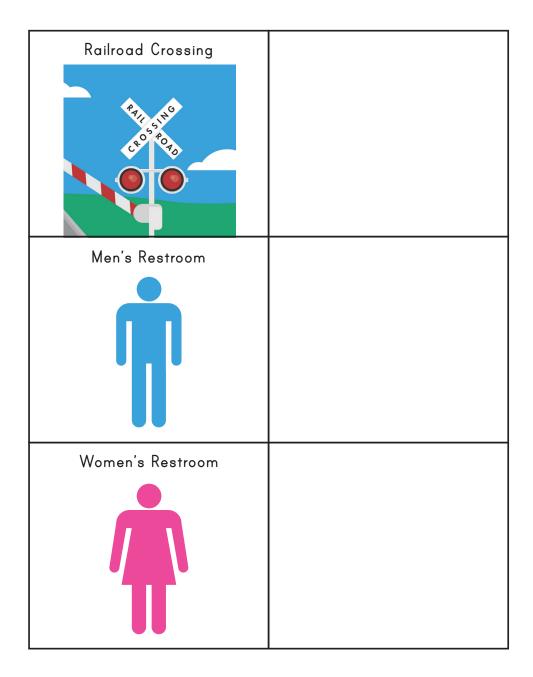

# Match Survival Signs

## Instructions:

Cut th pictures on the dotted lines. Students match survival signs to pictures .