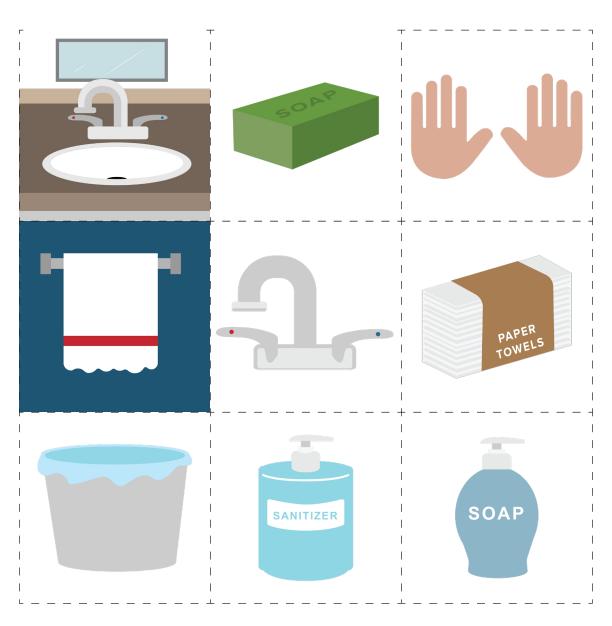

## **Match the Pictures**

ELA: File Folder 6.1

## **Preparation:**

Print and cut the boxes below.

### Instructions:

Students matches picture to picture by placing second set of pictures next to the first..















© Star Autism Support 2019





# **Match the Pictures**













Independent Work: Vocabulary Sort

Essential File Folder Task 1.2 ELA

## **Vocabulary Images:**





# Match the Clothes









# Match the Clothes









 $\textbf{Instructions:} \ \mathsf{Trace} \ \mathsf{the} \ \mathsf{line} \ \mathsf{from} \ \mathsf{the} \ \mathsf{soap} \ \mathsf{to} \ \mathsf{the} \ \mathsf{bubbles}.$ 



**Instructions**: Trace the line from the **paper towels** to the **garbage can**.



|--|

**Instructions**: Color the picture.



| Name: |  |
|-------|--|
|       |  |

**Instructions:** Color the picture.