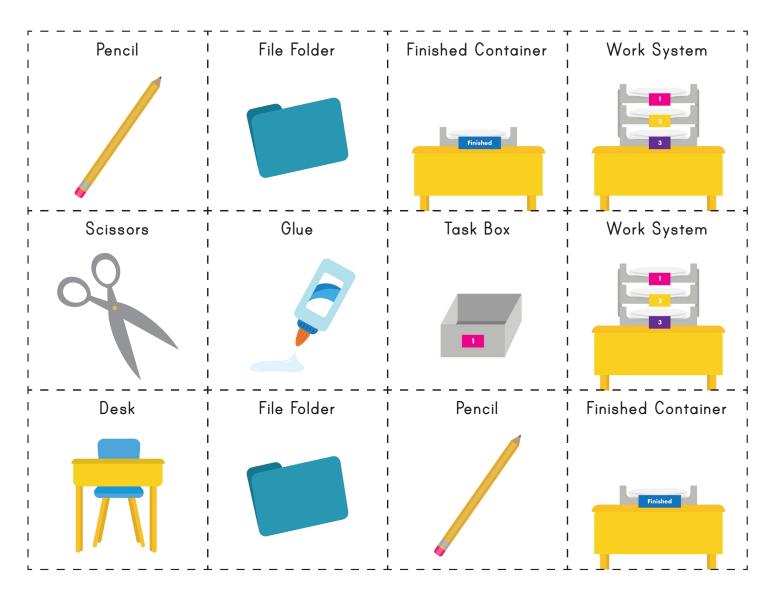

### LINK Independent Work

Independent Work: Picture Match - Vocabulary

Essential File Folder Task 1.1 ELA

#### Instructions:

Cut vocabulary images on dotted lines and match to pictures on following pages.

#### Vocabulary Images:

Match the Pictures

| File Folder | Glue | Scissors |
|-------------|------|----------|

Match the Pictures