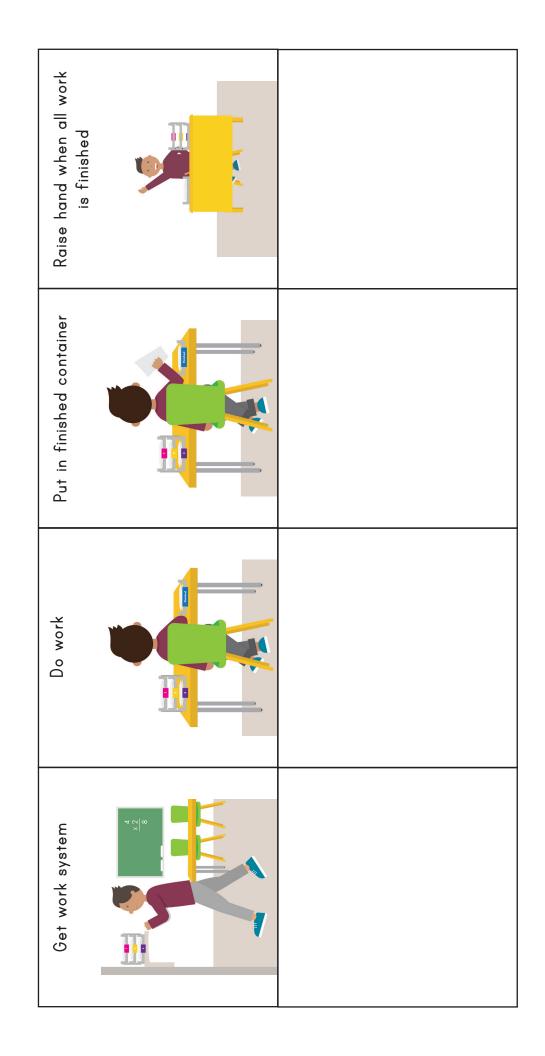

## LINK Independent Work

Independent Work: Picture Sequence Match

Essential File Folder Task 1.3 ELA

#### Instructions:

Cut independent work images and match pictures to sequence strip on the next page.

Independent Work Images:

Independent Work