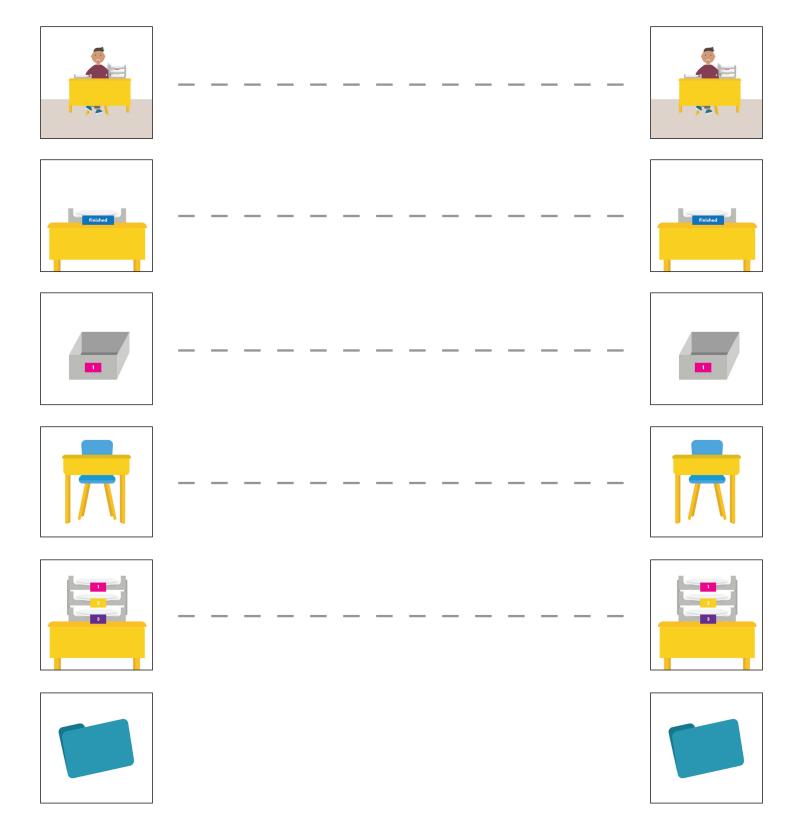

#### Instructions:

Trace the line from getting materials to being finished..

**Instructions**: Trace the line to take the folder to the finished bin..