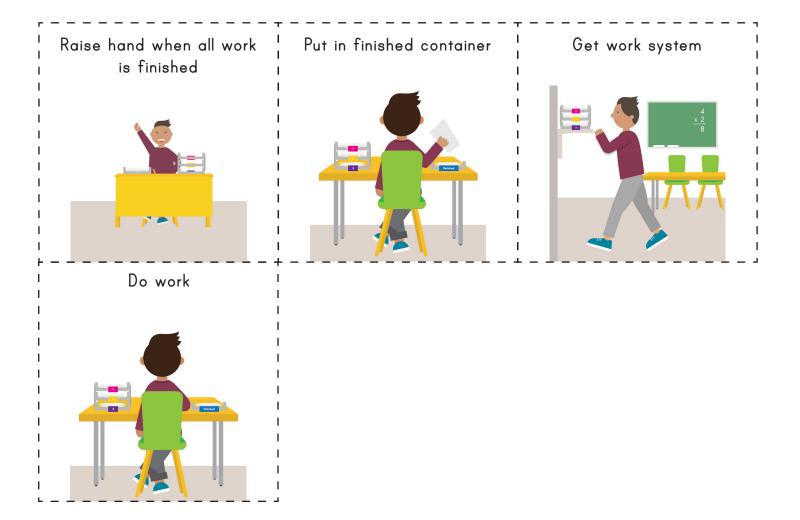

#### Instructions:

Trace the line from getting materials to being finished..

**Instructions**: Trace the line to take the folder to the finished bin..