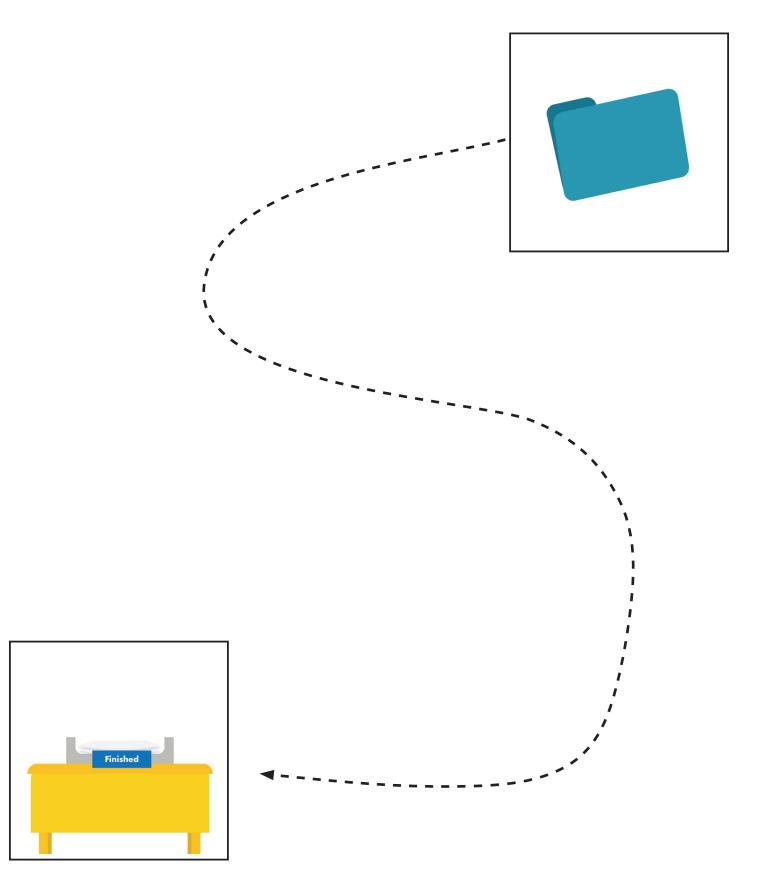

#### Instructions:

Trace the line from getting materials to being finished..

**Instructions**: Trace the line to take the folder to the finished bin..