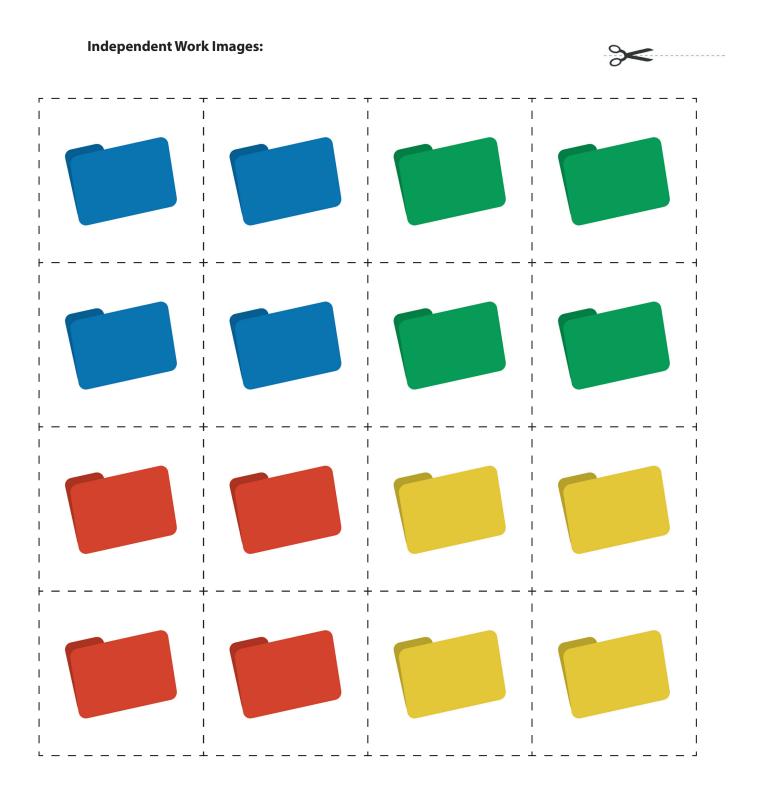

# Independent Work

Independent Work: Sorting Colors

Essential File Folder Task 1.2 ELA

#### Instructions:

Cut folder images on the dotted lines and sort with matching colors.