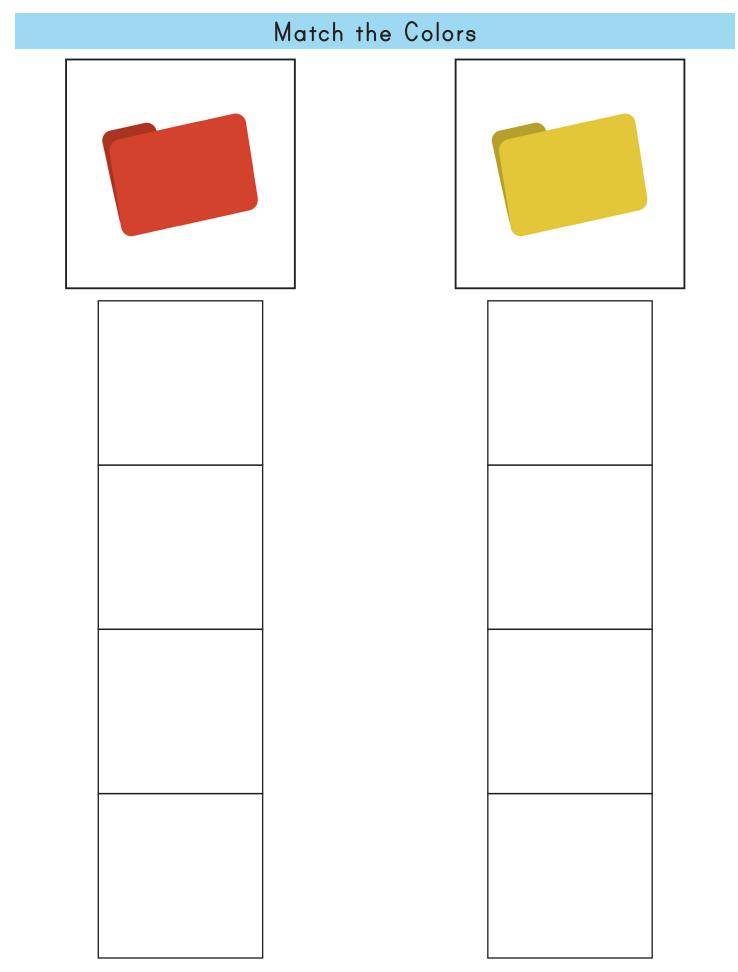

## LINK Independent Work

Independent Work: Picture Sequence Match

Essential File Folder Task 1.3 ELA

#### Instructions:

Cut independent work images and match pictures to sequence strip on the next page.

Independent Work Images:

Independent Work