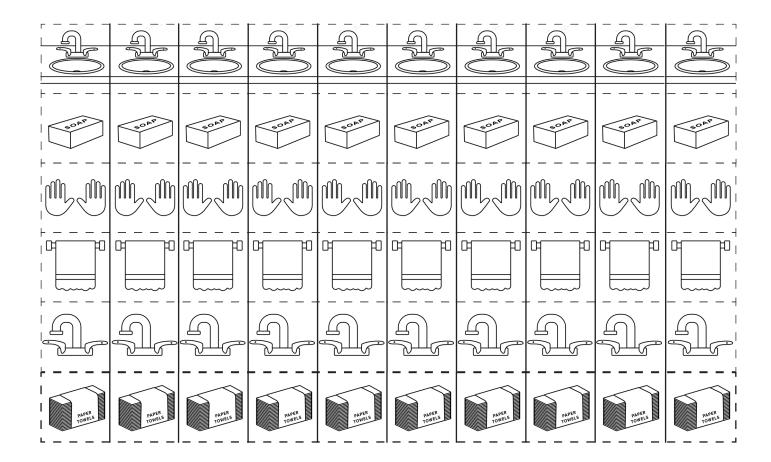

### Rectangle

**Match Sets** 

Math: File Folder 3.1

Preparation:

Cut out images below

Instructions:

Students match small image to numerals and large images

File Folder Template 9 - A