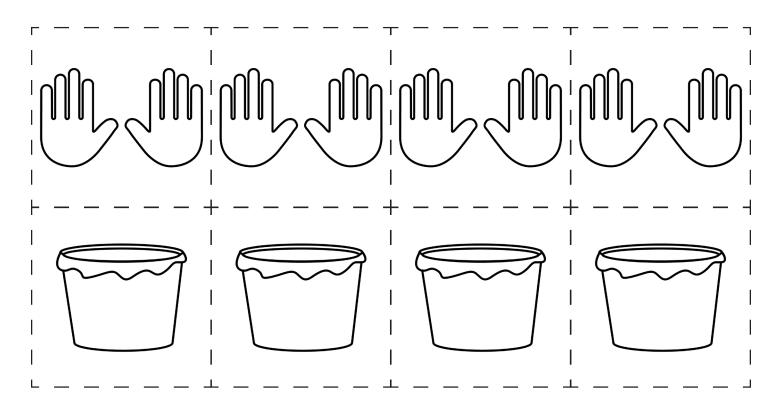

# Match Sets

| Name:                                  |       |  |
|----------------------------------------|-------|--|
| <b>Instructions</b> : Sort the vocab w | vord. |  |
|                                        |       |  |
|                                        |       |  |
|                                        |       |  |
| Hands                                  |       |  |
|                                        |       |  |
|                                        |       |  |
|                                        |       |  |
|                                        |       |  |
|                                        |       |  |
|                                        |       |  |
|                                        |       |  |
|                                        |       |  |
|                                        |       |  |
| Trash Can                              |       |  |
|                                        |       |  |
|                                        |       |  |
|                                        |       |  |
|                                        |       |  |
|                                        |       |  |