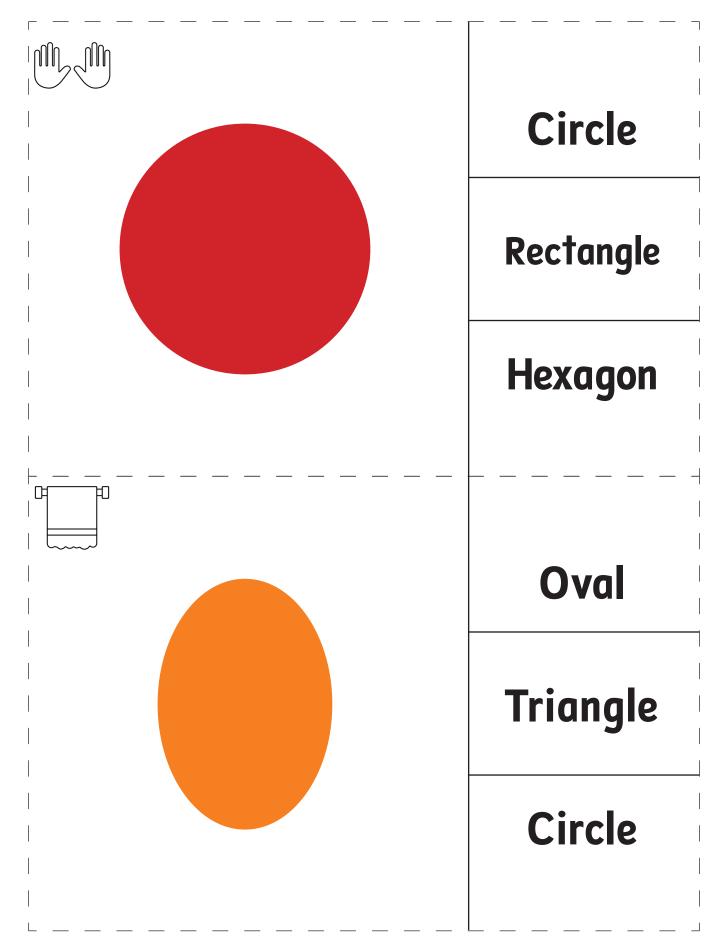

#### **Instructions:**

Students circles the word that matches the picture.

# Match Sets

| Name:                                  |       |  |
|----------------------------------------|-------|--|
| <b>Instructions</b> : Sort the vocab w | vord. |  |
|                                        |       |  |
|                                        |       |  |
|                                        |       |  |
| Hands                                  |       |  |
|                                        |       |  |
|                                        |       |  |
|                                        |       |  |
|                                        |       |  |
|                                        |       |  |
|                                        |       |  |
|                                        |       |  |
|                                        |       |  |
|                                        |       |  |
| Trash Can                              |       |  |
|                                        |       |  |
|                                        |       |  |
|                                        |       |  |
|                                        |       |  |
|                                        |       |  |