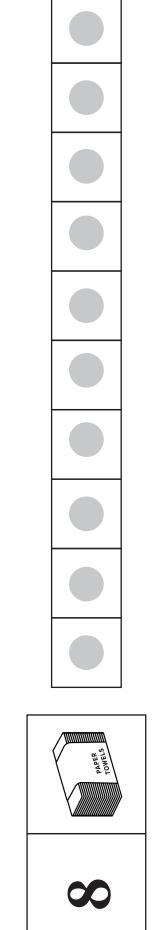

Name: \_\_\_\_\_

**Instructions**: I. Count the pictures 2. Glue the number next to the pictures

Name: \_\_\_\_\_

**Instructions**: I. Count the pictures 2. Glue the number next to the pictures

**Instructions**: Cut out the numbers.