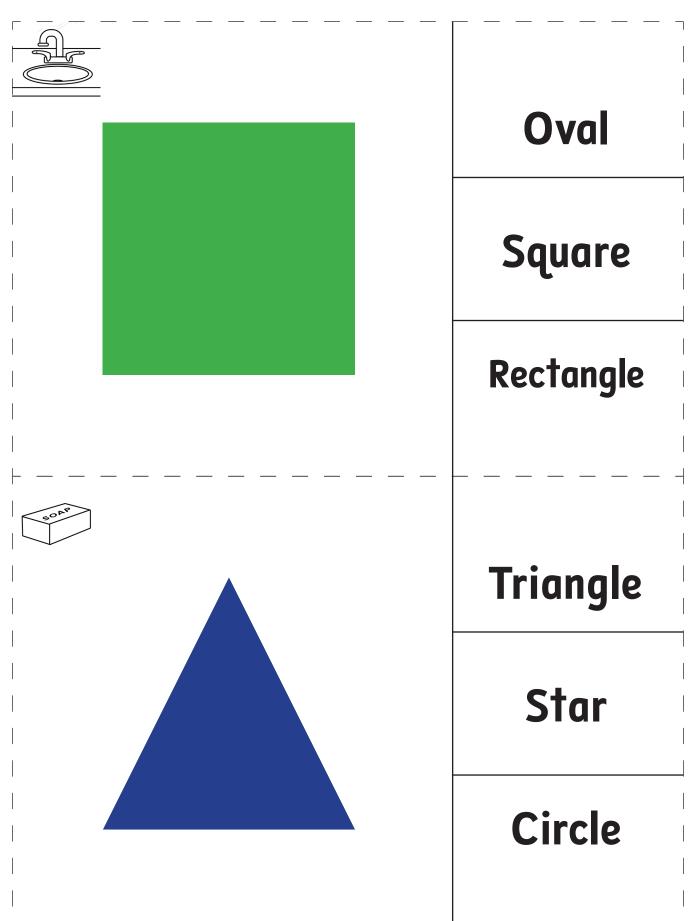

#### **Instructions:**

Students circles the word that matches the picture.

#### Oval

## Square

### Rectangle

**Match Sets** 

Math: File Folder 3.1

Preparation:

Cut out images below

Instructions:

Students match small image to numerals and large images

File Folder Template 9 - A

# Triangle

#### Star

### Star