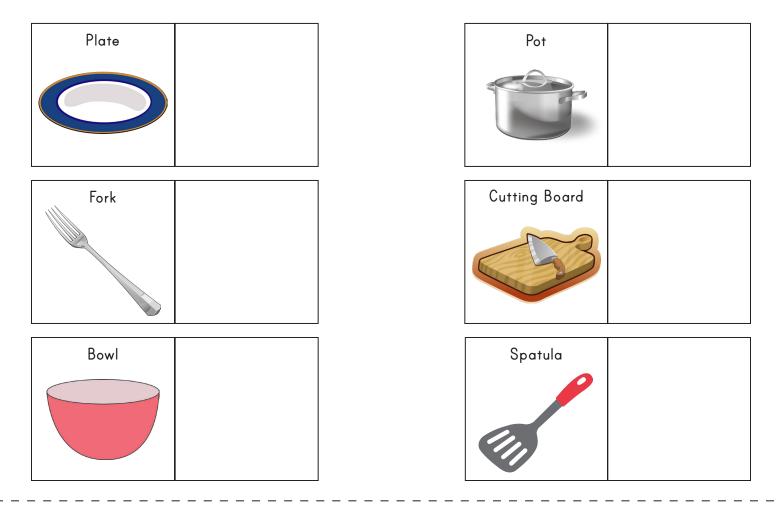

# **Instructions:**

Cut out the pictures. Glue next to the matching cooking equipment picture.

# **Instructions:**

Cut out the pictures. Glue next to the matching cooking equipment picture.

| N I | 1      |   |   |   |
|-----|--------|---|---|---|
| N   | $\sim$ | m | _ | ٠ |
|     |        |   |   |   |

# **Instructions:**

Cut out the pictures. Glue next to the matching cooking equipment picture.

| Name:                                                              |                            |
|--------------------------------------------------------------------|----------------------------|
| <b>Instructions:</b> Cut the word and glue it next to the matching | cooking equipment picture. |
|                                                                    |                            |
| Plate                                                              |                            |
|                                                                    | Bow                        |
| Fork                                                               |                            |
|                                                                    | Pot                        |
| Bowl                                                               |                            |
|                                                                    | Cutti                      |
|                                                                    | Boai                       |
| Pot                                                                |                            |
|                                                                    | Plat                       |
| Cutting Board                                                      |                            |
|                                                                    | Spati                      |
| Spatula                                                            |                            |
|                                                                    | Forl                       |