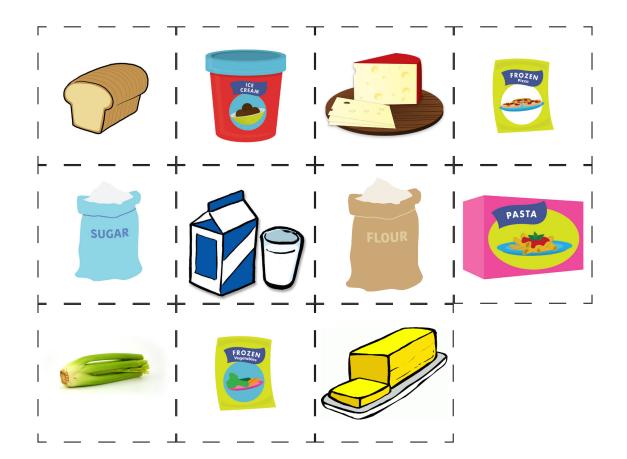

# **Instructions:**

Jared shopped for cooking ingredients. Help Jared put the food away:

- 1. Cut out the ingredients.
- 2. Glue them in the correct storage location.