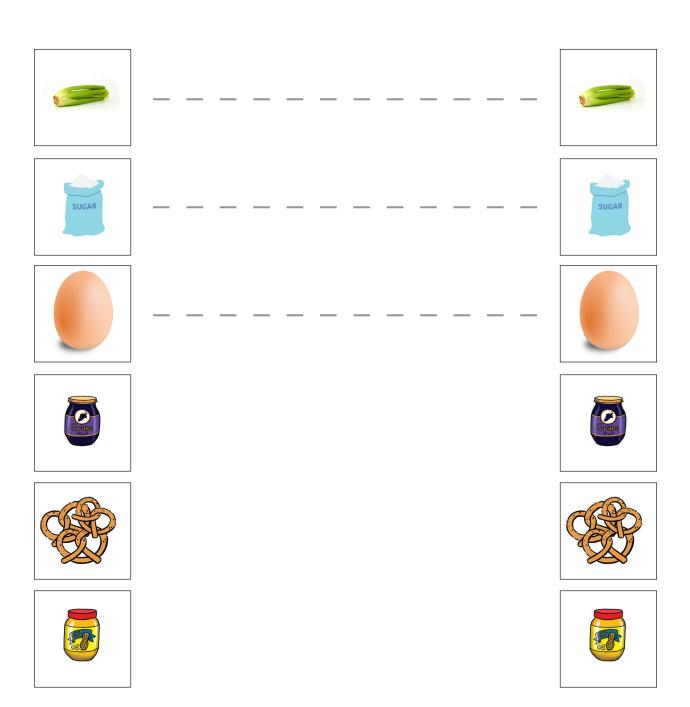

#### **Instructions:**

Draw a line to the matching picture.

Celery

Peanut Butter

Jelly

Egg

Sugar

Pretzels

#### **Instructions:**

Draw a line to the matching picture.

Egg

Sugar

Celery

Jelly

Pretzels

Peanut Butter