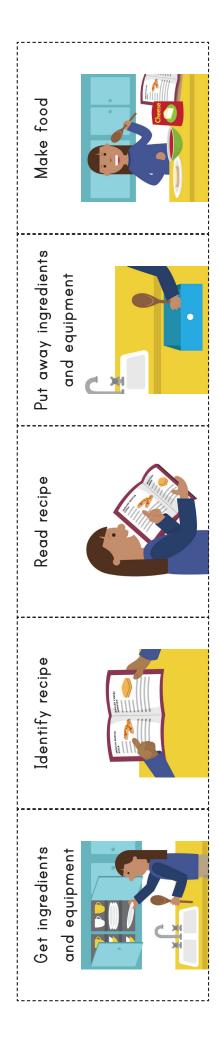

# **Instructions:**

Cut out the pictures and glue the cooking steps in order.

| 2 |  |
|---|--|
| 7 |  |
| က |  |
| 2 |  |
| - |  |