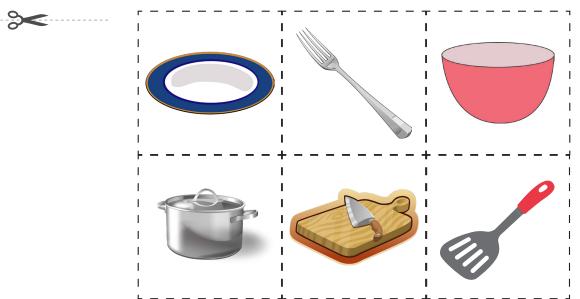

# **Instructions:**

Cut out the pictures. Glue next to the matching cooking equipment picture.

| Name:                                                              |                            |
|--------------------------------------------------------------------|----------------------------|
| <b>Instructions:</b> Cut the word and glue it next to the matching | cooking equipment picture. |
|                                                                    |                            |
| Plate                                                              |                            |
|                                                                    | Bow                        |
| Fork                                                               |                            |
|                                                                    | Pot                        |
| Bowl                                                               |                            |
|                                                                    | Cutti                      |
|                                                                    | Boai                       |
| Pot                                                                |                            |
|                                                                    | Plat                       |
| Cutting Board                                                      |                            |
|                                                                    | Spati                      |
| Spatula                                                            |                            |
|                                                                    | Forl                       |

Name: \_\_\_\_ **Instructions:** Cut the word and glue it next to the matching cooking equipment picture. Fork Bowl Spatula Pot Cutting Board Cutting Board Pot Plate Bowl Spatula Plate Fork

| Instructions:                                                           |               |
|-------------------------------------------------------------------------|---------------|
| Cut the word and glue it next to the matching cooking equipment picture | 2. 2.3        |
| Cutting Board                                                           | Bow           |
| Plate                                                                   |               |
| Pot                                                                     | Cutti<br>Boai |
| Bowl                                                                    | Plat          |
| Spatula                                                                 | Spate         |
| Fork                                                                    | Forl          |