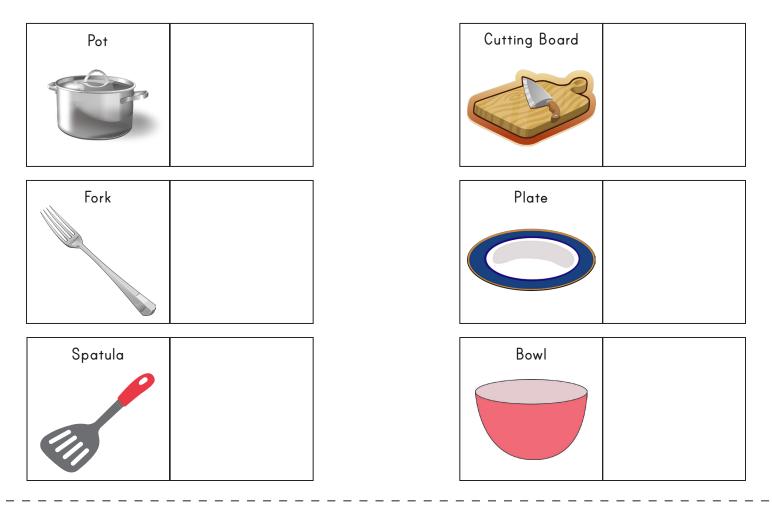

# **Instructions:**

Cut out the pictures. Glue next to the matching cooking equipment picture.

# **Instructions:**

Cut out the pictures. Glue next to the matching cooking equipment picture.

| N I | 1      |   |   |   |
|-----|--------|---|---|---|
| N   | $\sim$ | m | _ | ٠ |
|     |        |   |   |   |

# **Instructions:**

Cut out the pictures. Glue next to the matching cooking equipment picture.

| Name:                                                              |                            |
|--------------------------------------------------------------------|----------------------------|
| <b>Instructions:</b> Cut the word and glue it next to the matching | cooking equipment picture. |
|                                                                    |                            |
| Plate                                                              |                            |
|                                                                    | Bow                        |
| Fork                                                               |                            |
|                                                                    | Pot                        |
| Bowl                                                               |                            |
|                                                                    | Cutti                      |
|                                                                    | Boai                       |
| Pot                                                                |                            |
|                                                                    | Plat                       |
| Cutting Board                                                      |                            |
|                                                                    | Spati                      |
| Spatula                                                            |                            |
|                                                                    | Forl                       |