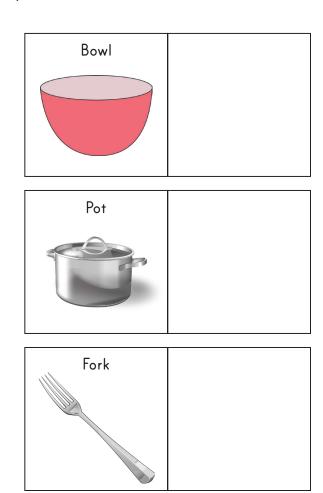

# **Instructions:**

Cut out the pictures. Glue next to the matching cooking equipment picture.