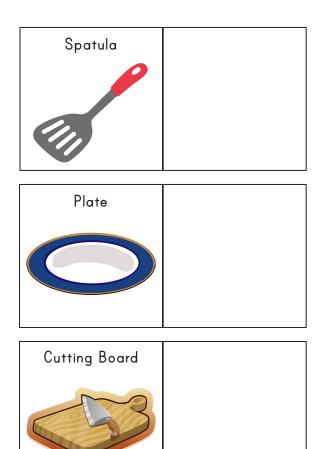

# **Instructions:**

Cut out the pictures. Glue next to the matching cooking equipment picture.