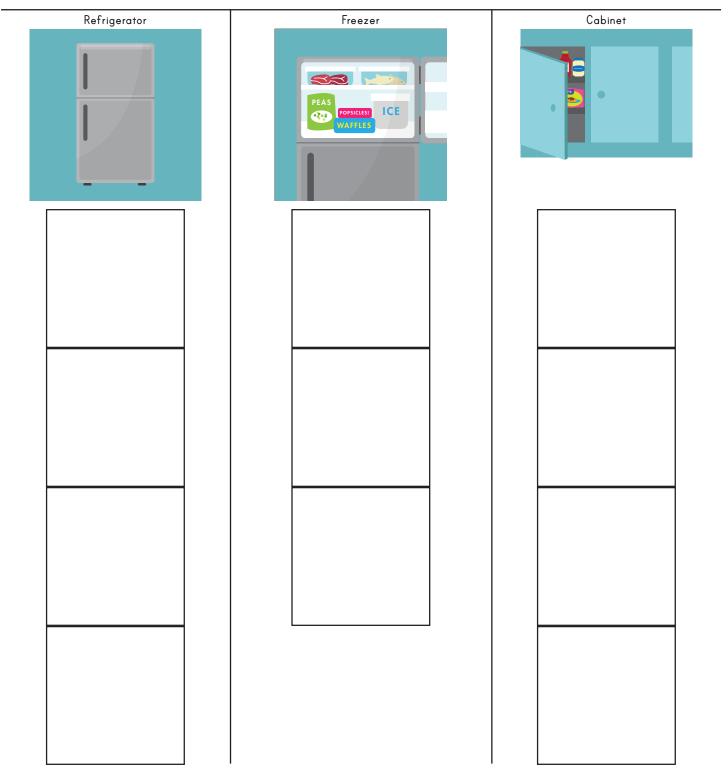

# **Instructions:**

Jared shopped for cooking ingredients. Help Jared put the food away:

- 1. Cut out the ingredients.
- 2. Glue them in the correct storage location.