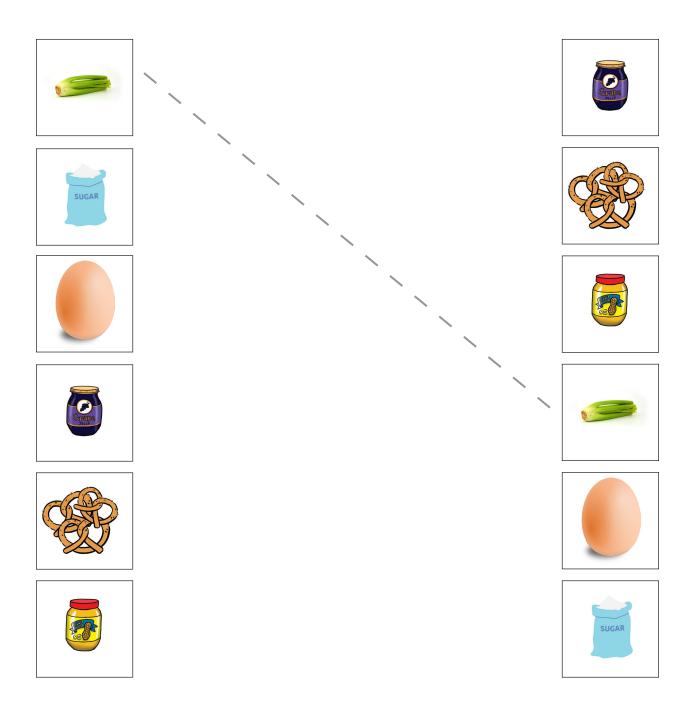

#### **Instructions:**

Draw a line to the matching picture.

Celery

Peanut Butter

Jelly

Egg

Sugar

Pretzels

#### **Instructions:**

Draw a line to the matching picture.

Egg

Sugar

Celery

Jelly

Pretzels

Peanut Butter

#### **Instructions:**

Draw a line to the matching picture.

# Peanut Butter

Celery

Sugar

Egg

Jelly

Pretzels

Instructions:
Draw a line to the matching picture.

Egg

Jelly

Sugar

Pretzels

 ${\sf Celery}$ 

Peanut Butter

Sugar

**Instructions:** Draw a line to the matching picture. Celery Egg Jelly Peanut Butter Pretzels