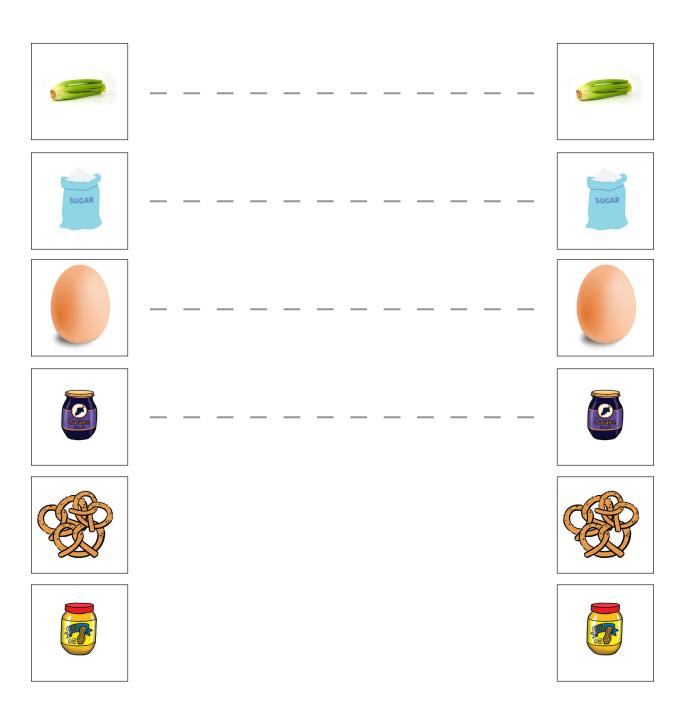

#### **Instructions:**

Draw a line to the matching picture.

Celery

Peanut Butter

Jelly

Egg

Sugar

Pretzels

#### **Instructions:**

Draw a line to the matching picture.

Egg

Sugar

Celery

Jelly

Pretzels

Peanut Butter