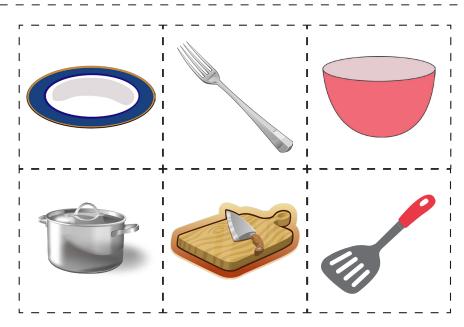

# **Instructions:**

Cut out the pictures. Glue next to the matching cooking equipment picture.

| Name:                                                              |                            |
|--------------------------------------------------------------------|----------------------------|
| <b>Instructions:</b> Cut the word and glue it next to the matching | cooking equipment picture. |
|                                                                    |                            |
| Plate                                                              |                            |
|                                                                    | Bow                        |
| Fork                                                               |                            |
|                                                                    | Pot                        |
| Bowl                                                               |                            |
|                                                                    | Cutti                      |
|                                                                    | Boai                       |
| Pot                                                                |                            |
|                                                                    | Plat                       |
| Cutting Board                                                      |                            |
|                                                                    | Spati                      |
| Spatula                                                            |                            |
|                                                                    | Forl                       |

Name: \_\_\_\_ **Instructions:** Cut the word and glue it next to the matching cooking equipment picture. Fork Bowl Spatula Pot Cutting Board Cutting Board Pot Plate Bowl Spatula Plate Fork

| Instructions:                                                           |               |
|-------------------------------------------------------------------------|---------------|
| Cut the word and glue it next to the matching cooking equipment picture | 2. 2.3        |
| Cutting Board                                                           | Bow           |
| Plate                                                                   |               |
| Pot                                                                     | Cutti<br>Boai |
| Bowl                                                                    | Plat          |
| Spatula                                                                 | Spate         |
| Fork                                                                    | Forl          |