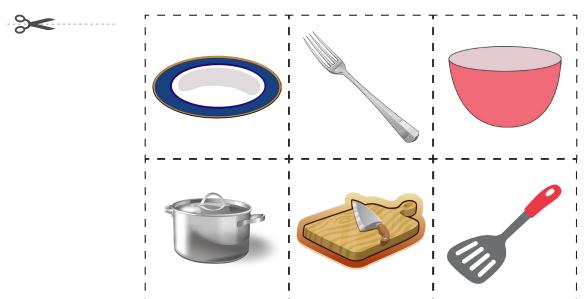

# **Instructions:**

Cut out the pictures. Glue next to the matching cooking equipment picture.

| Name:                                                              |                            |
|--------------------------------------------------------------------|----------------------------|
| <b>Instructions:</b> Cut the word and glue it next to the matching | cooking equipment picture. |
|                                                                    |                            |
| Plate                                                              |                            |
|                                                                    | Bow                        |
| Fork                                                               |                            |
|                                                                    | Pot                        |
| Bowl                                                               |                            |
|                                                                    | Cutti                      |
|                                                                    | Boai                       |
| Pot                                                                |                            |
|                                                                    | Plat                       |
| Cutting Board                                                      |                            |
|                                                                    | Spati                      |
| Spatula                                                            |                            |
|                                                                    | Forl                       |

Name: \_\_\_\_ **Instructions:** Cut the word and glue it next to the matching cooking equipment picture. Fork Bowl Spatula Pot Cutting Board Cutting Board Pot Plate Bowl Spatula Plate Fork

| Instructions:                                                           |               |
|-------------------------------------------------------------------------|---------------|
| Cut the word and glue it next to the matching cooking equipment picture | 2. 2.3        |
| Cutting Board                                                           | Bow           |
| Plate                                                                   |               |
| Pot                                                                     | Cutti<br>Boai |
| Bowl                                                                    | Plat          |
| Spatula                                                                 | Spate         |
| Fork                                                                    | Forl          |