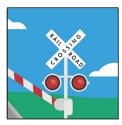

#### Instructions:

Cut out the pictures and glue next to the matching survival sign.

| г<br> | Men's Restroom | т<br>I | Women's Restroom | т<br>Т | Railroad Crossing | т<br>I | Don't Walk | - +<br> | — — — — — — — — — — — — — — — — — — — | - +<br>1 | Stop Sign |
|-------|----------------|--------|------------------|--------|-------------------|--------|------------|---------|---------------------------------------|----------|-----------|
|       | ŗ              |        |                  |        |                   |        |            |         |                                       |          | STOP      |

#### Instructions:

Cut out the words and glue next to the matching survival sign.

|     |          | <b>-</b> · |             | - <b>-</b> - |          |   |          | · • |            |     |
|-----|----------|------------|-------------|--------------|----------|---|----------|-----|------------|-----|
| 1   |          | I          | I           | 1            |          | 1 |          | I.  |            | I   |
| 1   |          | I          | I           | 1            |          | 1 |          | Т   |            | I.  |
| 1   | Women's  | I Walk     | I Stop Sign | I.           | Men's    | 1 | Railroad | Т   | Don't Walk | - I |
| 1   | Restroom | I          | I           | 1            | Restroom | 1 | Crossing | 1   |            | I.  |
| 1   |          | I          | I           | 1            |          | 1 |          | Т   |            | - I |
| 1   |          | I          | I           | 1            |          | 1 |          | 1   |            | I.  |
| L _ |          | <b>-</b>   | _ +         | <u> </u>     |          |   |          | . т |            |     |

## Instructions:

Cut out the words and glue next to the matching survival sign.

| г - |          | · • |            |        | — — т - |          | - т · |          | · • |           |     |
|-----|----------|-----|------------|--------|---------|----------|-------|----------|-----|-----------|-----|
| I   |          | I.  |            | I      | 1       |          | 1     |          | I.  |           | 1   |
| I   |          | Ι   |            | I      | 1       |          | 1     |          | I   |           | Ι   |
| I   | Men's    | I   | Don't Walk | I Walk | I.      | Railroad | 1     | Women's  | I   | Stop Sign | I.  |
| I   | Restroom | I   | Don't Walk | I      | 1       | Crossing | 1     | Restroom | I   | olop olgi | Ι   |
| 1   |          | Т   |            | I      | 1       | 5        | 1     |          | Т   |           | - I |
| 1   |          | Т   |            | I      | I.      |          | 1     |          | Т   |           | T   |
| с   |          | . д |            | L      |         |          |       |          | . д |           |     |

#### Instructions:

Cut out the words and glue next to the matching survival sign.

| г — — — — — — — — — — — — — — — — — — — | +                | +<br> <br>               | - <del>-</del> | - + -<br> <br> |                   | т<br> <br> | ۲ – – – – – –<br>۱<br>۱ |
|-----------------------------------------|------------------|--------------------------|----------------|----------------|-------------------|------------|-------------------------|
| l Women's<br>I Restroom                 | I Stop Sign<br>I | l Railroad<br>I Crossing | l Walk         | I<br>I         | Men's<br>Restroom |            | Don't Walk I<br>I       |
| ,<br>,<br>,<br>,<br>,                   | ,<br> <br>       | <br>+                    | ,<br>,<br>,    | ,<br>,<br>, ,  |                   |            | י<br>ו<br>ע             |

Name: .

**Instructions:** Trace the name of the sign.

Don't walk

St<u>op sign</u>

Railroad crossing

Men's Restroom

<u>Women's Restroom</u>

**Instructions:** Trace or write the name of the sign.

# Instructions:

Draw a line to the matching picture.

Men's Restroom

Don't Walk

Railroad Crossing

Women's Restroom

Walk

Stop Sign

# Instructions:

Draw a line to the matching picture.

Railroad Crossing

Walk

Men's Restroom

Stop Sign

Don't Walk

Women's Restroom