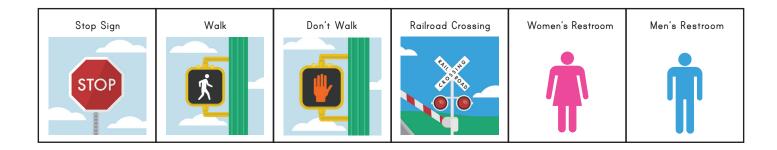

# Instructions:

Draw a line to the matching picture.

Men's Restroom

Don't Walk

Railroad Crossing

Women's Restroom

Walk

Stop Sign

# Instructions:

Draw a line to the matching picture.

Railroad Crossing

Walk

Men's Restroom

Stop Sign

Don't Walk

Women's Restroom