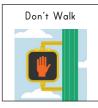

#### Instructions:

Cut out the pictures and glue next to the matching survival sign.

| г<br> | Men's Restroom | т<br>I | Women's Restroom | т<br>Т | Railroad Crossing | т<br>I | Don't Walk | - +<br> | — — — — — — — — — — — — — — — — — — — | - +<br>1 | Stop Sign |
|-------|----------------|--------|------------------|--------|-------------------|--------|------------|---------|---------------------------------------|----------|-----------|
|       | ŗ              |        |                  |        |                   |        |            |         |                                       |          | STOP      |

#### Instructions:

Cut out the words and glue next to the matching survival sign.

|     |          | <b>-</b> · |             | - <b>-</b> - |          |   |          | · • |            |     |
|-----|----------|------------|-------------|--------------|----------|---|----------|-----|------------|-----|
| 1   |          | I          | I           | 1            |          | 1 |          | I.  |            | I   |
| 1   |          | I          | I           | 1            |          | 1 |          | Т   |            | I.  |
| 1   | Women's  | I Walk     | I Stop Sign | I.           | Men's    | 1 | Railroad | Т   | Don't Walk | - I |
| 1   | Restroom | I          | I           | 1            | Restroom | 1 | Crossing | 1   |            | I.  |
| 1   |          | I          | I           | 1            |          | 1 |          | Т   |            | - I |
| 1   |          | I          | I           | 1            |          | 1 |          | 1   |            | I.  |
| L _ |          | <b>-</b>   | _ +         | <u> </u>     |          |   |          | . т |            |     |

## Instructions:

Cut out the words and glue next to the matching survival sign.

| г - |          | · • |            |        | — — т - |          | - т · |          | · • |           |     |
|-----|----------|-----|------------|--------|---------|----------|-------|----------|-----|-----------|-----|
| I   |          | I.  |            | I      | 1       |          | 1     |          | I.  |           | 1   |
| I   |          | Ι   |            | I      | 1       |          | 1     |          | I   |           | Ι   |
| I   | Men's    | I   | Don't Walk | I Walk | I.      | Railroad | 1     | Women's  | I   | Stop Sign | I.  |
| I   | Restroom | I   | Don't Walk | I      | 1       | Crossing | 1     | Restroom | I   | olop olgi | Ι   |
| 1   |          | Т   |            | I      | 1       | 5        | 1     |          | Т   |           | - I |
| 1   |          | Т   |            | I      | I.      |          | 1     |          | Т   |           | T   |
| с   |          | . д |            | L      |         |          |       |          | . д |           |     |

#### Instructions:

Cut out the words and glue next to the matching survival sign.

| г — — — — — — — — — — — — — — — — — — — | +                | +<br> <br>               | - <del>-</del> | - + -<br> <br> |                   | т<br> <br> | ۲ – – – – – –<br>۱<br>۱ |
|-----------------------------------------|------------------|--------------------------|----------------|----------------|-------------------|------------|-------------------------|
| l Women's<br>I Restroom                 | I Stop Sign<br>I | l Railroad<br>I Crossing | l Walk         | I<br>I         | Men's<br>Restroom |            | Don't Walk I<br>I       |
| ,<br>,<br>,<br>,<br>,                   | ,<br> <br>       | <br>+                    | ,<br>,<br>,    | ,<br>,<br>, ,  |                   |            | י<br>ו<br>ע             |

Name: .

**Instructions:** Trace the name of the sign.

Don't walk

St<u>op sign</u>

Railroad crossing

Men's Restroom

<u>Women's Restroom</u>

**Instructions:** Trace or write the name of the sign.

# Don't walk

<u>Stop sign</u>

# Instructions:

Draw a line to the matching picture.

Men's Restroom

Don't Walk

Railroad Crossing

Women's Restroom

Walk

Stop Sign

# Instructions:

Draw a line to the matching picture.

Railroad Crossing

Walk

Men's Restroom

Stop Sign

Don't Walk

Women's Restroom