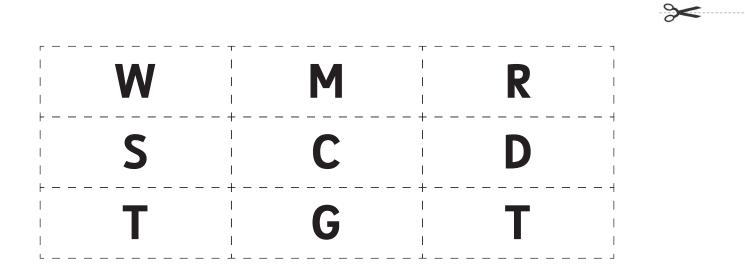

Instructions: Cut the letters on the dotted lines. Find the letter that matches the beginning of each word.

File Folder Template 2 - A

What Letter Does Each Picture Start With?

© Star Autism Support 2019

What Letter Does Each Picture Start With?