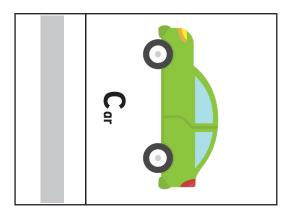

# Instructions:

Help Sarah cross the street. Cut out the pictures and glue in order.