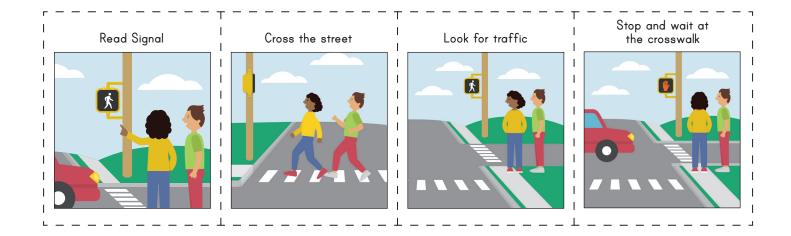

# Instructions:

Help Sarah cross the street. Cut out the pictures and glue in order.