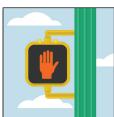

#### Instructions:

Cut out the pictures and glue next to the matching survival sign.

| г<br> | Men's Restroom | т<br>I | Women's Restroom | т<br>Т | Railroad Crossing | т<br>I | Don't Walk | - +<br> | — — — — — — — — — — — — — — — — — — — | - +<br>1 | Stop Sign |
|-------|----------------|--------|------------------|--------|-------------------|--------|------------|---------|---------------------------------------|----------|-----------|
|       | ŗ              |        |                  |        |                   |        |            |         |                                       |          | STOP      |

#### Instructions:

Cut out the words and glue next to the matching survival sign.

|     |          | <b>-</b> · |             | - <b>-</b> - |          |   |          | · • |            |     |
|-----|----------|------------|-------------|--------------|----------|---|----------|-----|------------|-----|
| 1   |          | I          | I           | 1            |          | 1 |          | I.  |            | I   |
| 1   |          | I          | I           | 1            |          | 1 |          | Т   |            | I.  |
| 1   | Women's  | I Walk     | I Stop Sign | I.           | Men's    | 1 | Railroad | Т   | Don't Walk | - I |
| 1   | Restroom | I          | I           | 1            | Restroom | 1 | Crossing | 1   |            | I.  |
| 1   |          | I          | I           | 1            |          | 1 |          | Т   |            | - I |
| 1   |          | I          | I           | 1            |          | 1 |          | 1   |            | I.  |
| L _ |          | <b>-</b>   | _ +         | <u> </u>     |          |   |          | . т |            |     |

## Instructions:

Cut out the words and glue next to the matching survival sign.

| г - |          | · • |            |        | — — т - |          | - т · |          | · • |           |     |
|-----|----------|-----|------------|--------|---------|----------|-------|----------|-----|-----------|-----|
| I   |          | I.  |            | I      | 1       |          | 1     |          | I.  |           | 1   |
| I   |          | Ι   |            | I      | 1       |          | 1     |          | I   |           | Ι   |
| I   | Men's    | I   | Don't Walk | I Walk | I.      | Railroad | 1     | Women's  | I   | Stop Sign | I.  |
| I   | Restroom | I   | Don't Walk | I      | 1       | Crossing | 1     | Restroom | I   | olop olgi | Ι   |
| 1   |          | Т   |            | I      | 1       | 5        | 1     |          | Т   |           | - I |
| 1   |          | Т   |            | I      | I.      |          | 1     |          | Т   |           | T   |
| с   |          | . д |            | L      |         |          |       |          | . д |           |     |

#### Instructions:

Cut out the words and glue next to the matching survival sign.

| г — — — — — — — — — — — — — — — — — — — | +                | +<br> <br>               | - <del>-</del> | - + -<br> <br> |                   | т<br> <br> | ۲ – – – – – –<br>۱<br>۱ |
|-----------------------------------------|------------------|--------------------------|----------------|----------------|-------------------|------------|-------------------------|
| l Women's<br>I Restroom                 | I Stop Sign<br>I | l Railroad<br>I Crossing | l Walk         | I<br>I         | Men's<br>Restroom |            | Don't Walk I<br>I       |
| ,<br>,<br>,<br>,<br>,                   | ,<br> <br>       | <br>+                    | ,<br>,<br>,    | ,<br>,<br>, ,  |                   |            | י<br>ו<br>ע             |

Name: .

**Instructions:** Trace the name of the sign.

Don't walk

St<u>op sign</u>

Railroad crossing

Men's Restroom

<u>Women's Restroom</u>

**Instructions:** Trace or write the name of the sign.

# Instructions:

Draw a line to the matching picture.

Men's Restroom

Don't Walk

Railroad Crossing

Women's Restroom

Walk

Stop Sign

# Instructions:

Draw a line to the matching picture.

Railroad Crossing

Walk

Men's Restroom

Stop Sign

Don't Walk

Women's Restroom