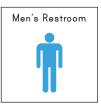

#### Instructions:

Cut out the pictures and glue next to the matching survival sign.

| г<br> | Men's Restroom | т<br>I | Women's Restroom | т<br>Т | Railroad Crossing | т<br>I | Don't Walk | - +<br> | — — — — — — — — — — — — — — — — — — — | - +<br>1 | Stop Sign |
|-------|----------------|--------|------------------|--------|-------------------|--------|------------|---------|---------------------------------------|----------|-----------|
|       | ŗ              |        |                  |        |                   |        |            |         |                                       |          | STOP      |

#### Instructions:

Cut out the words and glue next to the matching survival sign.

|     |          | <b>-</b> · |             | - <b>-</b> - |          |   |          | · • |            |     |
|-----|----------|------------|-------------|--------------|----------|---|----------|-----|------------|-----|
| 1   |          | I          | I           | 1            |          | 1 |          | I.  |            | I   |
| 1   |          | I          | I           | 1            |          | 1 |          | Т   |            | I.  |
| 1   | Women's  | I Walk     | I Stop Sign | I.           | Men's    | 1 | Railroad | Т   | Don't Walk | - I |
| 1   | Restroom | I          | I           | 1            | Restroom | 1 | Crossing | 1   |            | I.  |
| 1   |          | I          | I           | 1            |          | 1 |          | Т   |            | - I |
| 1   |          | I          | I           | 1            |          | 1 |          | 1   |            | I.  |
| L _ |          | <b>-</b>   | _ +         | <u> </u>     |          |   |          | . т |            |     |

## Instructions:

Cut out the words and glue next to the matching survival sign.

| г - |          | · • |            |        | — — т - |          | - т · |          | · • |           |     |
|-----|----------|-----|------------|--------|---------|----------|-------|----------|-----|-----------|-----|
| I   |          | I.  |            | I      | 1       |          | 1     |          | I.  |           | 1   |
| I   |          | Ι   |            | I      | 1       |          | 1     |          | I   |           | Ι   |
| I   | Men's    | I   | Don't Walk | I Walk | I.      | Railroad | 1     | Women's  | I   | Stop Sign | I.  |
| I   | Restroom | I   | Don't Walk | I      | 1       | Crossing | 1     | Restroom | I   | olop olgi | Ι   |
| 1   |          | Т   |            | I      | 1       | 5        | 1     |          | Т   |           | - I |
| 1   |          | Т   |            | I      | I.      |          | 1     |          | Т   |           | T   |
| с   |          | . д |            | L      |         |          |       |          | . д |           |     |

#### Instructions:

Cut out the words and glue next to the matching survival sign.

| г — — — — — — — — — — — — — — — — — — — | +                | +<br> <br>               | - <del>-</del> | - + -<br> <br> |                   | т<br> <br> | ۲ – – – – – –<br>۱<br>۱ |
|-----------------------------------------|------------------|--------------------------|----------------|----------------|-------------------|------------|-------------------------|
| l Women's<br>I Restroom                 | I Stop Sign<br>I | l Railroad<br>I Crossing | l Walk         | I<br>I         | Men's<br>Restroom |            | Don't Walk I<br>I       |
| ,<br>,<br>,<br>,<br>,                   | ,<br> <br>       | <br>+                    | ,<br>,<br>,    | ,<br>,<br>, ,  |                   |            | י<br>ו<br>ע             |

Name: .

**Instructions:** Trace the name of the sign.

Don't walk

St<u>op sign</u>

Railroad crossing

Men's Restroom

<u>Women's Restroom</u>

**Instructions:** Trace or write the name of the sign.

# Instructions:

Draw a line to the matching picture.

Men's Restroom

Don't Walk

Railroad Crossing

Women's Restroom

Walk

Stop Sign

# Instructions:

Draw a line to the matching picture.

Railroad Crossing

Walk

Men's Restroom

Stop Sign

Don't Walk

Women's Restroom