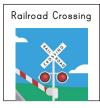

#### Instructions:

Cut out the pictures and glue next to the matching survival sign.

| г<br> | Men's Restroom | т<br>I | Women's Restroom | т<br>Т | Railroad Crossing | т<br>I | Don't Walk | - +<br> | — — — — — — — — — — — — — — — — — — — | - +<br>1 | Stop Sign |
|-------|----------------|--------|------------------|--------|-------------------|--------|------------|---------|---------------------------------------|----------|-----------|
|       | ŗ              |        |                  |        |                   |        |            |         |                                       |          | STOP      |

#### Instructions:

Cut out the words and glue next to the matching survival sign.

|     |          | <b>-</b> · |             | - <b>-</b> - |          |   |          | · • |            |     |
|-----|----------|------------|-------------|--------------|----------|---|----------|-----|------------|-----|
| 1   |          | I          | I           | 1            |          | 1 |          | I.  |            | I   |
| 1   |          | I          | I           | 1            |          | 1 |          | Т   |            | I.  |
| 1   | Women's  | I Walk     | I Stop Sign | I.           | Men's    | 1 | Railroad | Т   | Don't Walk | - I |
| 1   | Restroom | I          | I           | 1            | Restroom | 1 | Crossing | 1   |            | I.  |
| 1   |          | I          | I           | 1            |          | 1 |          | Т   |            | - I |
| 1   |          | I          | I           | 1            |          | 1 |          | 1   |            | I.  |
| L _ |          | <b>-</b>   | _ +         | <u> </u>     |          |   |          | . т |            |     |

## Instructions:

Cut out the words and glue next to the matching survival sign.

| г - |          | · • |            |        | — — т - |          | - т · |          | · • |           |     |
|-----|----------|-----|------------|--------|---------|----------|-------|----------|-----|-----------|-----|
| I   |          | I.  |            | I      | 1       |          | 1     |          | I.  |           | 1   |
| I   |          | Ι   |            | I      | 1       |          | 1     |          | I   |           | Ι   |
| I   | Men's    | I   | Don't Walk | I Walk | I.      | Railroad | 1     | Women's  | I   | Stop Sign | I.  |
| I   | Restroom | I   | Don't Walk | I      | 1       | Crossing | 1     | Restroom | I   | olop olgi | Ι   |
| 1   |          | Т   |            | I      | 1       | 5        | 1     |          | Т   |           | - I |
| 1   |          | Т   |            | I      | I.      |          | 1     |          | Т   |           | T   |
| с   |          | . д |            | L      |         |          |       |          | . д |           |     |

#### Instructions:

Cut out the words and glue next to the matching survival sign.

| г — — — — — — — — — — — — — — — — — — — | +                | +<br> <br>               | - <del>-</del> | - + -<br> <br> |                   | т<br> <br> | ۲ – – – – – –<br>۱<br>۱ |
|-----------------------------------------|------------------|--------------------------|----------------|----------------|-------------------|------------|-------------------------|
| l Women's<br>I Restroom                 | I Stop Sign<br>I | l Railroad<br>I Crossing | l Walk         | I<br>I         | Men's<br>Restroom |            | Don't Walk I<br>I       |
| ,<br>,<br>,<br>,<br>,                   | ,<br> <br>       | <br>+                    | ,<br>,<br>,    | ,<br>,<br>, ,  |                   |            | י<br>ו<br>ע             |

Name: .

**Instructions:** Trace the name of the sign.

Don't walk

St<u>op sign</u>

Railroad crossing

Men's Restroom

<u>Women's Restroom</u>

**Instructions:** Trace or write the name of the sign.

# Instructions:

Draw a line to the matching picture.

Men's Restroom

Don't Walk

Railroad Crossing

Women's Restroom

Walk

Stop Sign

# Instructions:

Draw a line to the matching picture.

Railroad Crossing

Walk

Men's Restroom

Stop Sign

Don't Walk

Women's Restroom