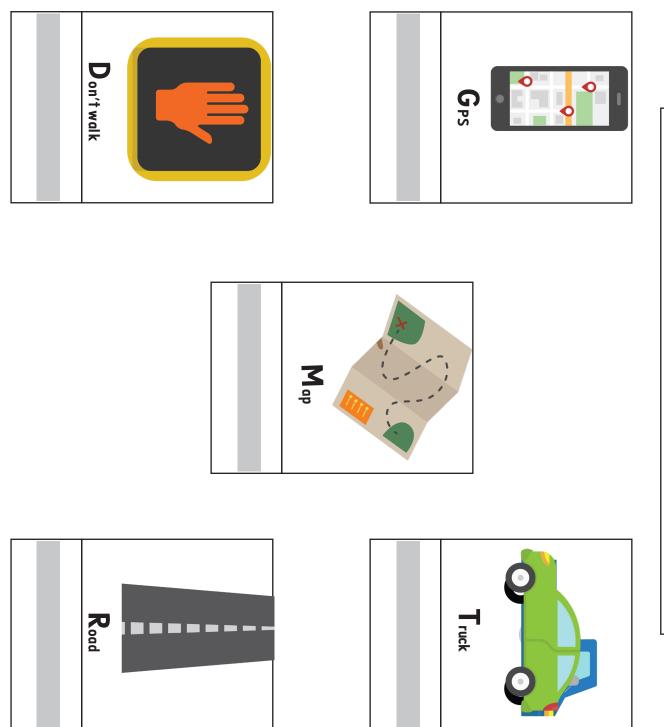

# Instructions:

Help Sarah cross the street. Cut out the pictures and glue in order.