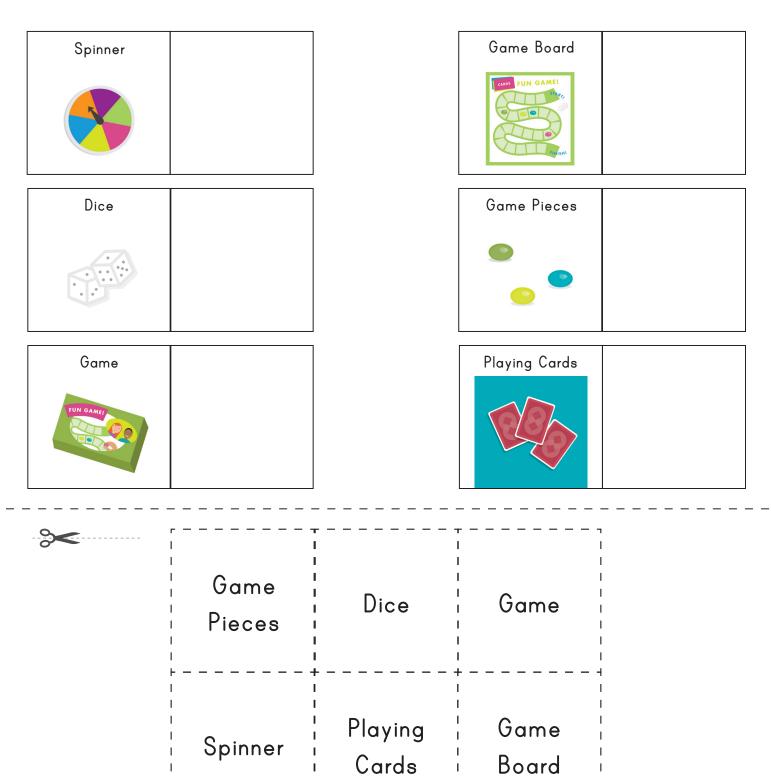

### Instructions:

Draw a line to the matching picture.

Game

Game Pieces

Spinner

Dice

Game Board

Playing Cards

### Instructions:

Dice

Draw a line to the matching picture.

Game Board

Game

Spinner

Playing Cards

Game Pieces

### Instructions:

Draw a line to the matching picture.

Spinner

Dice

Game

Game Pieces

Playing Cards

Game Board

### Instructions:

Dice

Draw a line to the matching picture.

Game Pieces

Playing Cards

Game

Spinner

Game Board