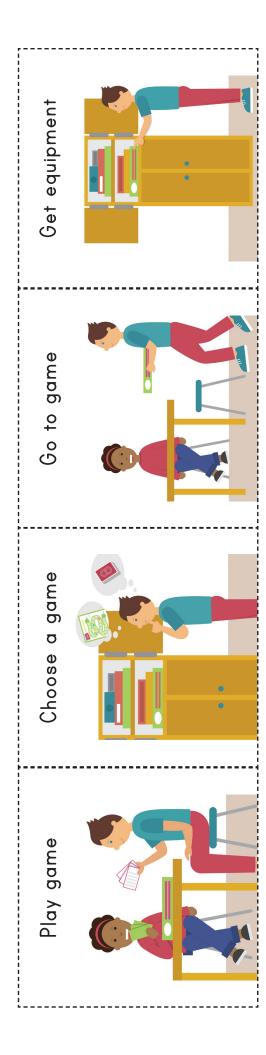

# Instructions:

Name:

Instructions:

Cut out the pictures and glue in order.

### Independent Work: Game Pictures - Cut and Glue