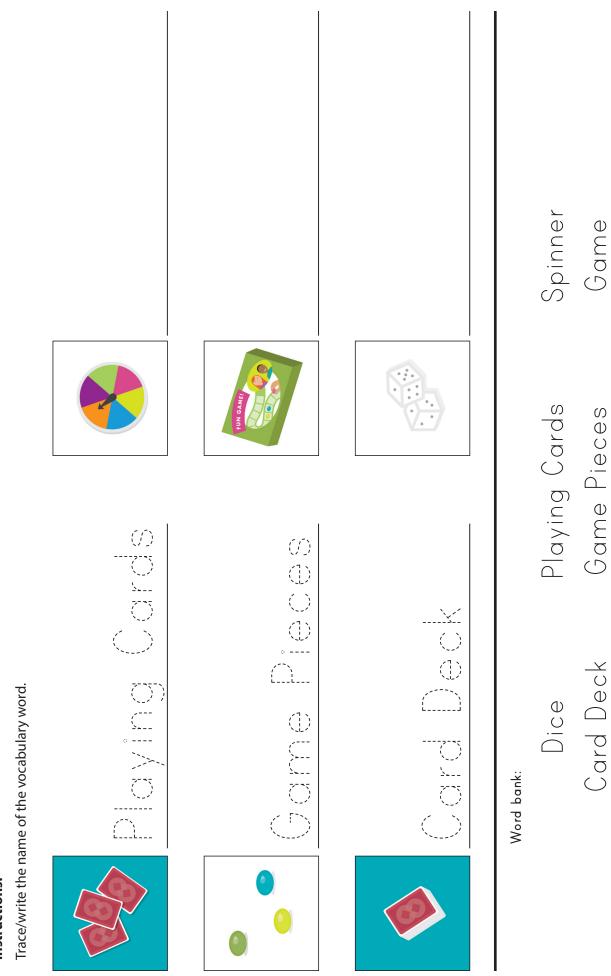

Independent Work: Write the Playing a Game Vocabulary

Name:

## Instructions:

Independent Work: Write the Playing a Game Vocabulary

Name:

Instructions:

Name: