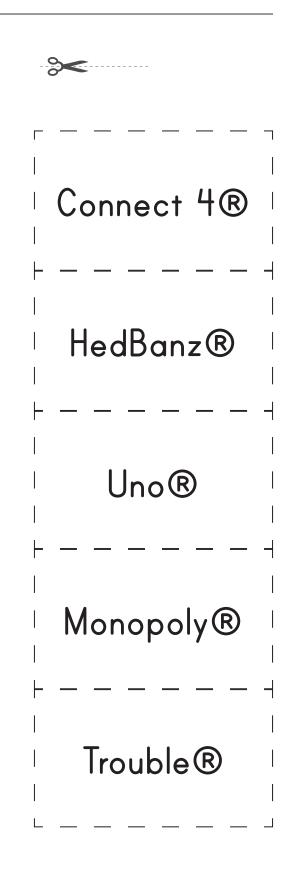

### Instructions:

Cut out the word and glue it next to the matching picture.

| Uno®                 |  |
|----------------------|--|
|                      |  |
| Monopoly®            |  |
| MONOPOLY             |  |
| Connect 4®           |  |
| COUNTER              |  |
| Trouble®             |  |
|                      |  |
| Hedbanz®             |  |
| HEDBANZ<br>R BR<br>R |  |