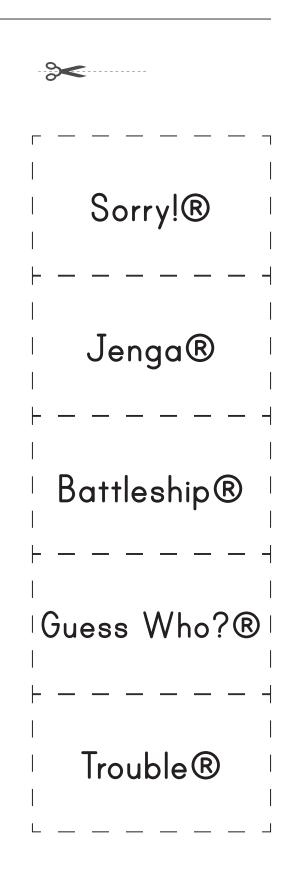

### Instructions:

Cut out the word and glue it next to the matching picture.

| Battleship® |  |
|-------------|--|
|             |  |
| Guess Who?® |  |
|             |  |
| Sorry!®     |  |
| SOR         |  |
| Jenga®      |  |
|             |  |
| Clue®       |  |
| Clue        |  |