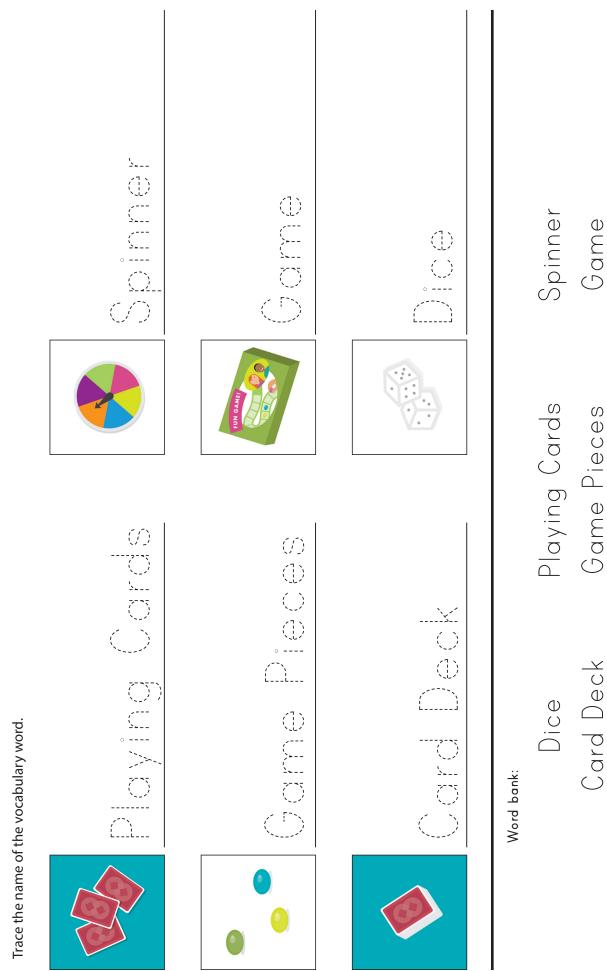

Independent Work: Write the Playing a Game Vocabulary

Name:

## Instructions:

Independent Work: Write the Playing a Game Vocabulary

Name:

Instructions:

Name: