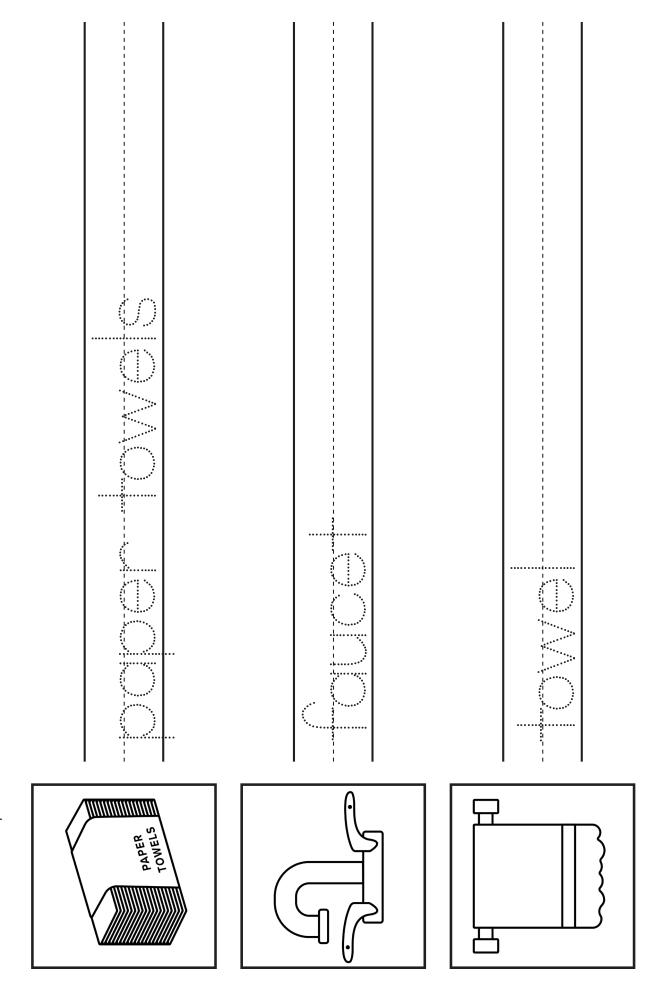

## **Washing Hands**

Hand Images

Name:

Instructions: Color the pictures and trace the words.

Name:

Instructions: Color the pictures and trace the words.