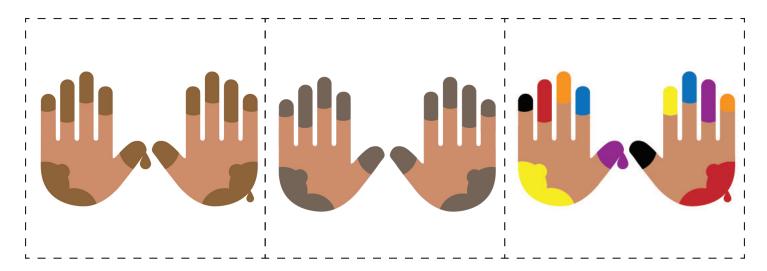

## Clean and Dirty Icons

### **Instructions:**

- Print and cut large Clean & Dirty hands Print and cut small hands.
- Student sorts hands into the appropriate pile

**Hand Images** 