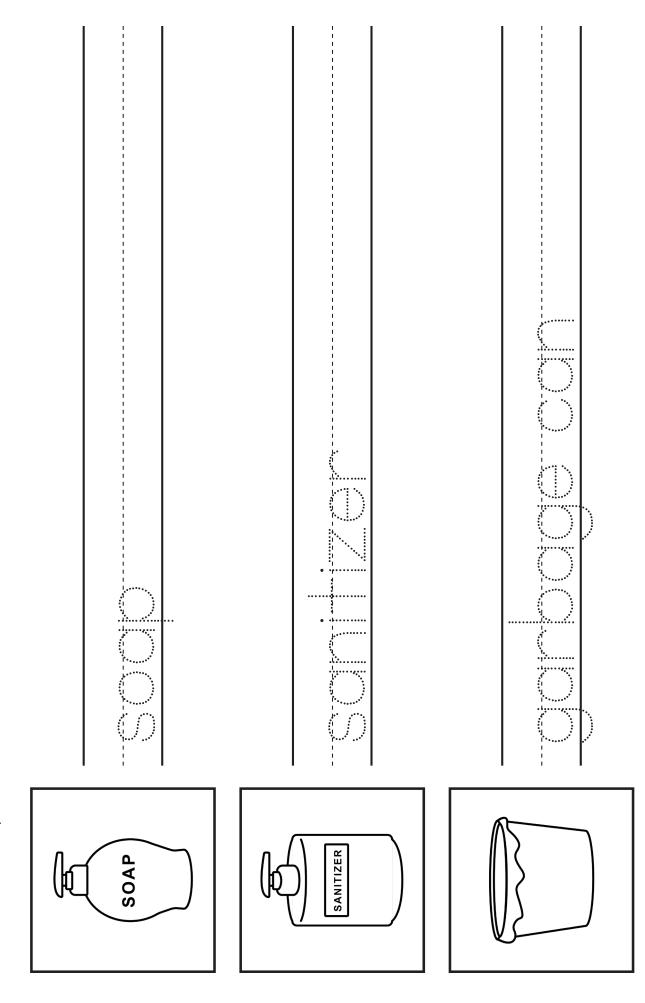

## **Washing Hands**

Hand Images

Name:

Instructions: Color the pictures and trace the words.

Name:

Instructions: Color the pictures and trace the words.