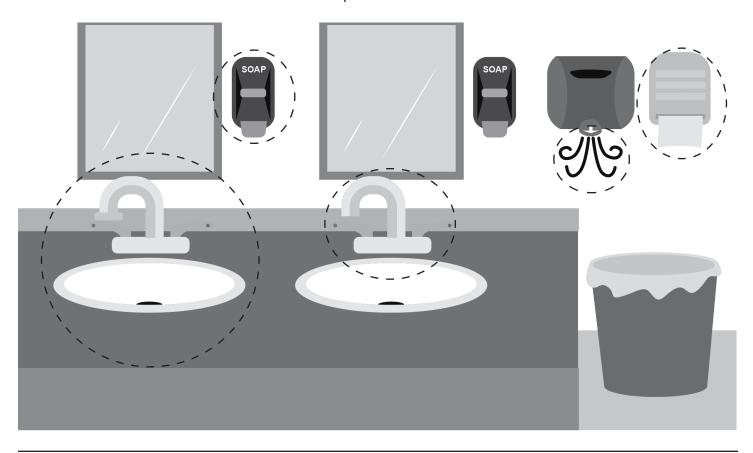

the corresponding images on to the right of questions.





# One morning, Jake planted vegetables in the garden.



File Folder: ELA 3 - Intermediate

© Star Autism Support 2019. Links. - Washing Hands

\_\_\_\_\_



His hands got dirty.





He went to the bathroom.



File Folder: ELA 3 - Intermediate

© Star Autism Support 2019. Links. - Washing Hands



He turned on the water.





He put soap on his hands and scrubbed them.



File Folder: ELA 3 - Intermediate

© Star Autism Support 2019. Links. - Washing Hands



He rinsed off the soap and turned off the water.





He dried his hands.



File Folder: ELA 3 - Intermediate

© Star Autism Support 2019. Links. - Washing Hands



Jake's hands are clean again!



Name: \_

**Instructions**: Trace 5 differences between the two pictures.





Name: \_

**Instructions:** Circle 5 differences between the two pictures.







## Clean and Dirty Icons

### **Instructions:**

- Print and cut large Clean & Dirty hands Print and cut small hands.
- Student sorts hands into the appropriate pile







**Hand Images** 







## **Washing Hands**

Hand Images





Name:

Instructions: Color the pictures and trace the words.



Name:

Instructions: Color the pictures and trace the words.