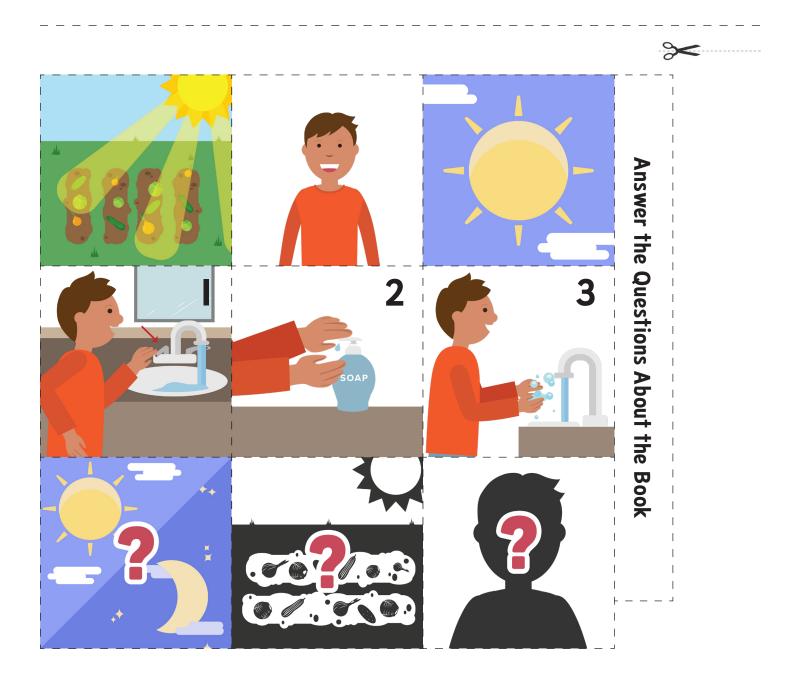

## Preparation:

Print and cut the boxes below. Place the "When," "Where," and "Main Character" question cut-outs on the left side of a blank piece of paper. Cut and staple the book pages.

## **Instructions:**

Read book to student. Students answer the questions by placing the corresponding images on to the right of questions.