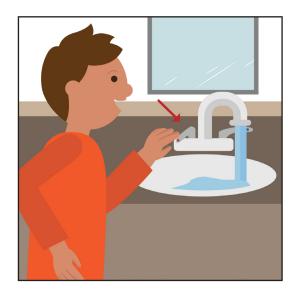

© Star Autism Support 2019. Links. - Washing Hands

He turned on the water.

He put soap on his hands and scrubbed them.

File Folder: ELA 3 - Intermediate

© Star Autism Support 2019. Links. - Washing Hands

He rinsed off the soap and turned off the water.