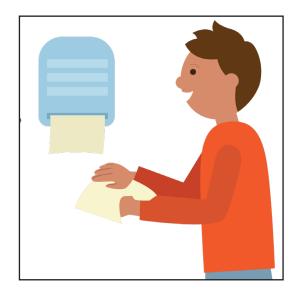

He dried his hands.

File Folder: ELA 3 - Intermediate

© Star Autism Support 2019. Links. - Washing Hands

Jake's hands are clean again!

Name: \_

**Instructions**: Trace 5 differences between the two pictures.