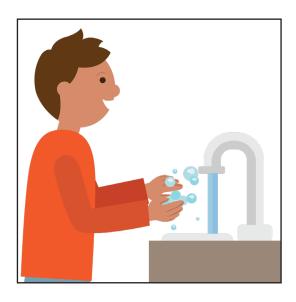

© Star Autism Support 2019. Links. - Washing Hands

He turned on the water.

He put soap on his hands and scrubbed them.

File Folder: ELA 3 - Intermediate

© Star Autism Support 2019. Links. - Washing Hands

He rinsed off the soap and turned off the water.