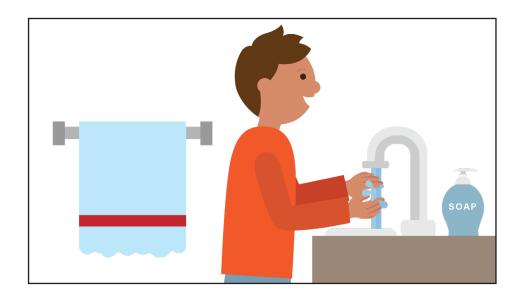

# One morning, Jake planted vegetables in the garden.

File Folder: ELA 3 - Intermediate

© Star Autism Support 2019. Links. - Washing Hands

\_\_\_\_\_

His hands got dirty.

He went to the bathroom.

File Folder: ELA 3 - Intermediate

© Star Autism Support 2019. Links. - Washing Hands

He turned on the water.

He put soap on his hands and scrubbed them.

File Folder: ELA 3 - Intermediate

© Star Autism Support 2019. Links. - Washing Hands

He rinsed off the soap and turned off the water.