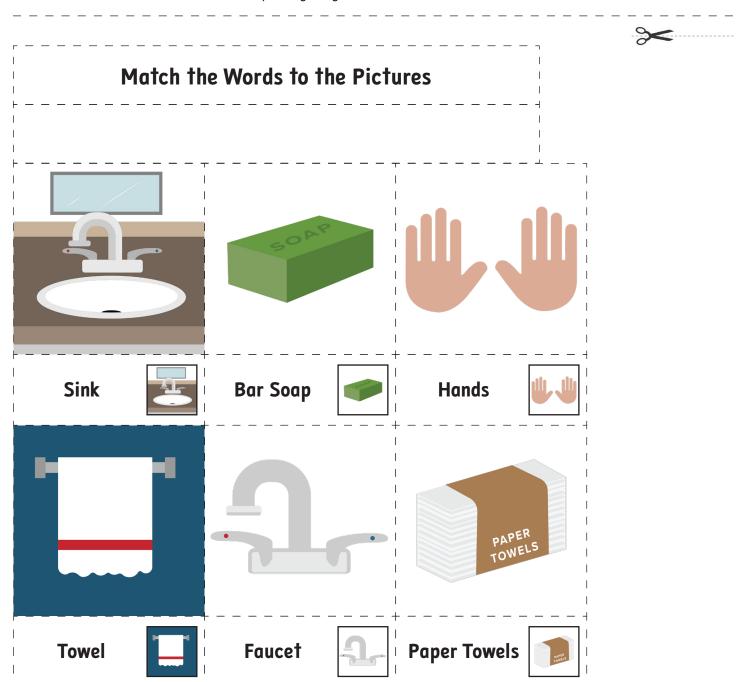

## Preparation:

Print and cut the boxes below. Glue or tape pictures to left side of paper.

## Instructions:

Students match the words to their corresponding images.