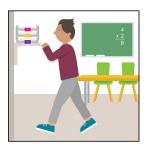

#### **Instructions:**

Trace the words and read the step.

<u>Get work system.</u>

Do work

Put in finished container.

Raise hand.