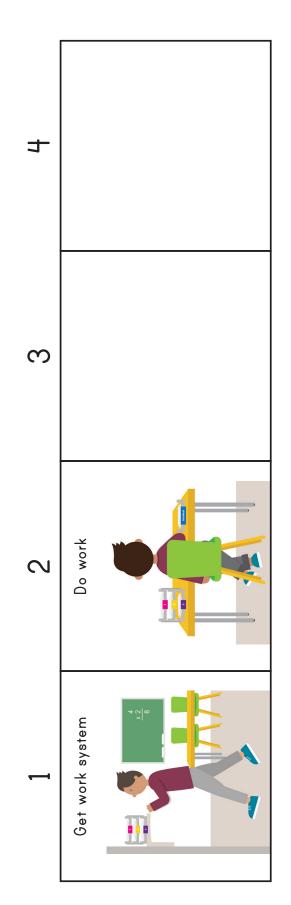

# **Instructions:**

Cut the pictures and glue in order.

Name:

**Instructions:** 

Cut the pictures and glue in order.

#### **Instructions:**

Trace the words and read the step.

<u>Get work system.</u>

Do work

Put in finished container.

Raise hand.