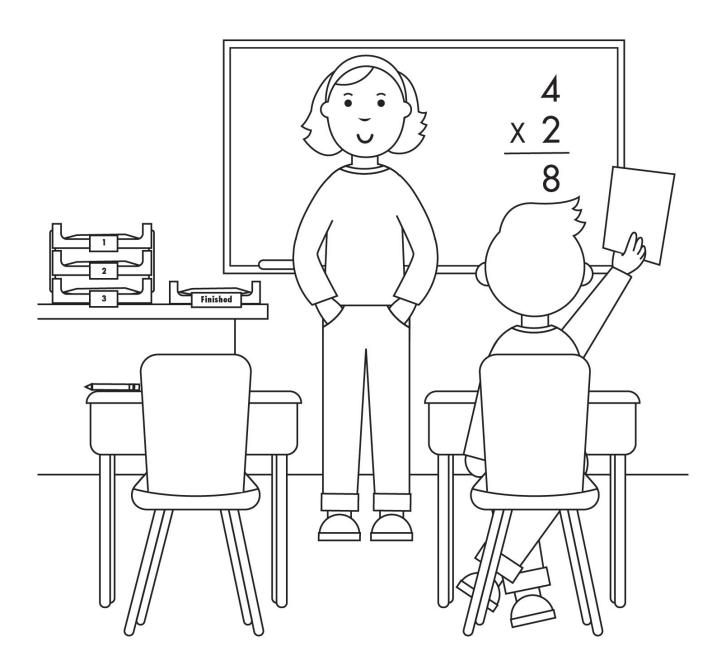

# **Instructions:**

Draw a line to the matching picture.

**Instructions:** Look at the picture. Find the items in the boxes and circle them in the picture.