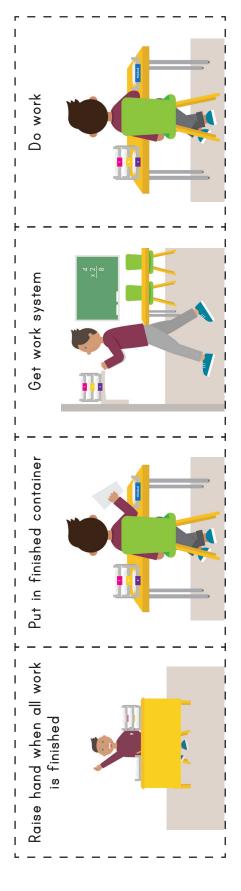

# **Instructions:**

Cut the pictures and glue in order.

Name:

**Instructions:** 

Cut the pictures and glue in order.

#### **Instructions:**

Trace the words and read the step.

<u>Get work system.</u>

Do work

Put in finished container.

Raise hand.