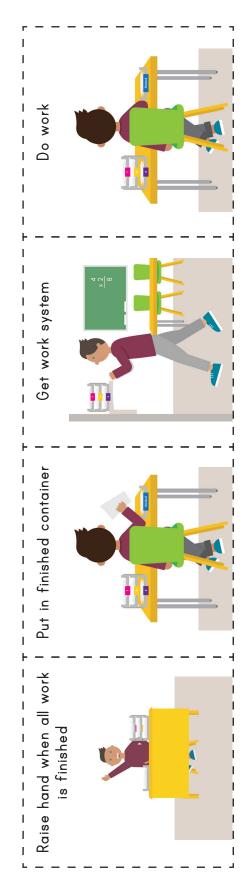

# **Instructions:**

Cut the pictures and glue in order.

Name:

**Instructions:** 

Cut the pictures and glue in order.

#### **Instructions:**

Trace the words and read the step.

<u>Get work system.</u>

Do work

Put in finished container.

Raise hand.