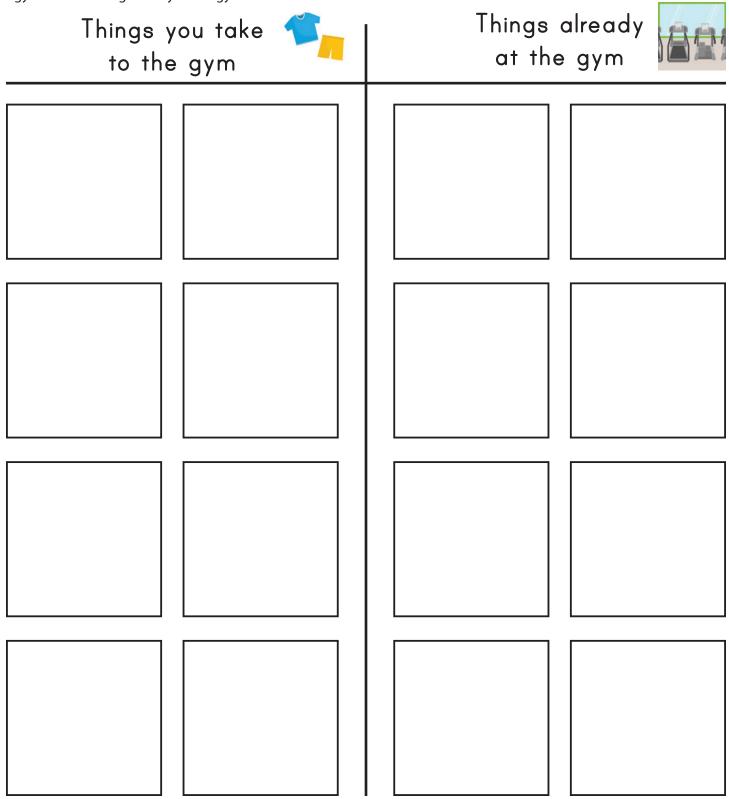

#### Instructions:

Cut out the pictures. Look at each picture and decide if the object in the picture is something you need to take to the gym or something already at the gym.

Sorting Images:

Name: \_