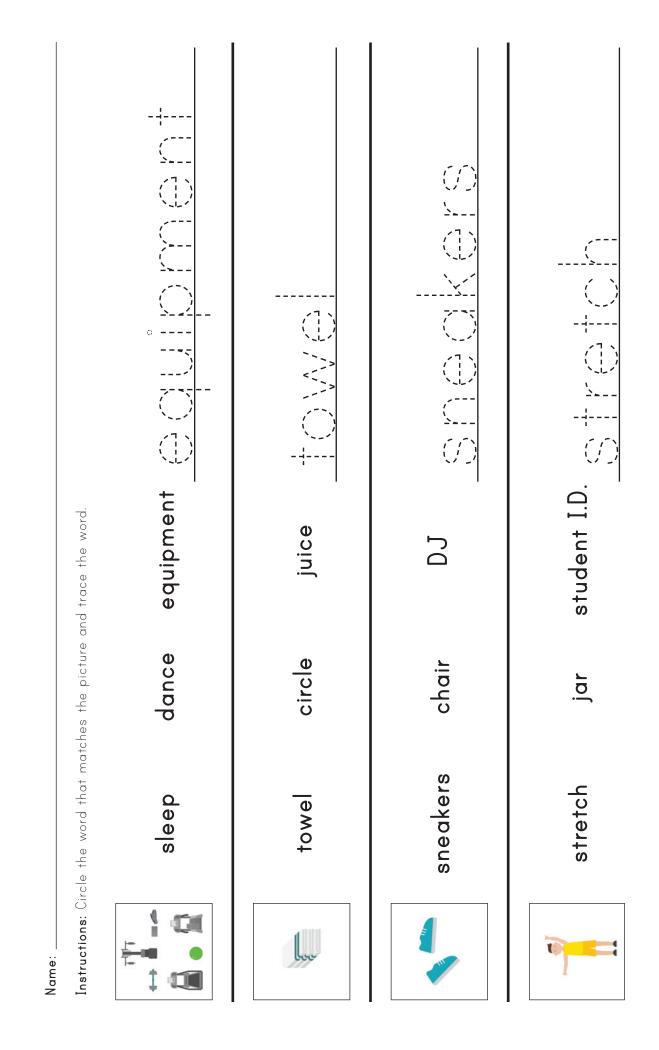

#### Instructions:

Read each sentence. Find the matching word in the boxes and circle the word in the sentence.

| locker | equipment    | Stretch      | weights       | mat |
|--------|--------------|--------------|---------------|-----|
|        | Keep your st | reet clothes | in a (locker) |     |

Put a mat on the floor.

Use the equipment carefully.

Stretch your muscles after you work out.

Be sure your weights are not too heavy.

Name: \_\_