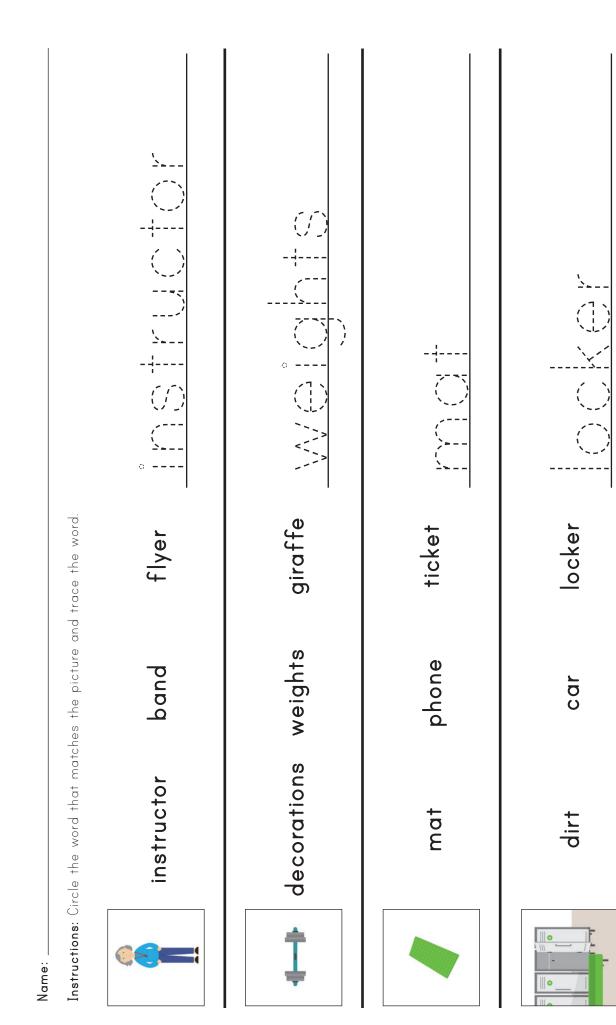

#### Instructions:

Read each sentence. Find the matching word in the boxes and circle the word in the sentence.

| locker | equipment    | Stretch      | weights       | mat |
|--------|--------------|--------------|---------------|-----|
|        | Keep your st | reet clothes | in a (locker) |     |

Put a mat on the floor.

Use the equipment carefully.

Stretch your muscles after you work out.

Be sure your weights are not too heavy.

Name: \_\_