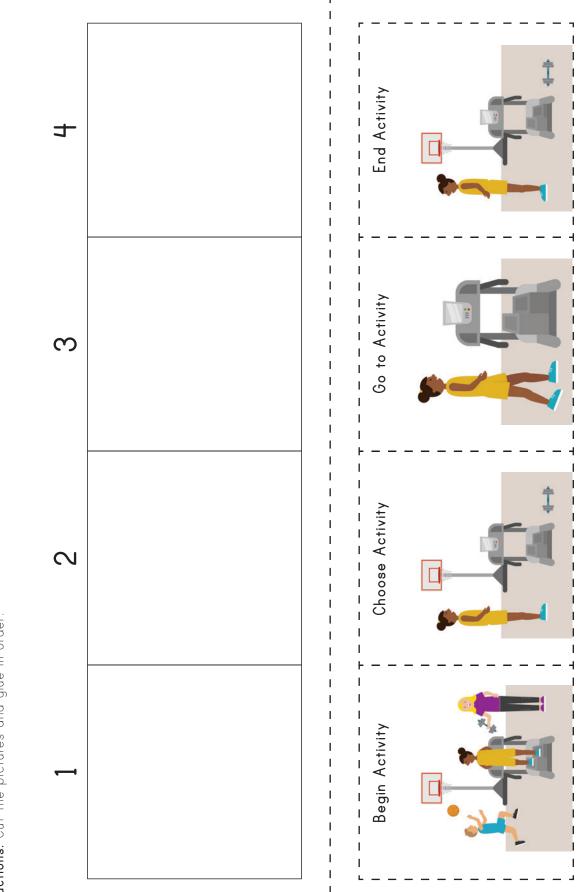

Meet me at the gym after school.

Exercise a couple times a week.

The instructor will show you what to do.

Wear a good pair of sneakers when you work out.

Instructions: Cut the pictures and glue in order.

L