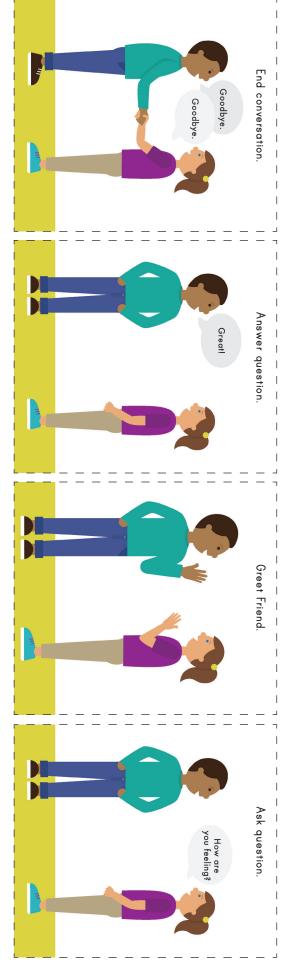

## Sports

Video Games

Computer

Shopping

| Name: |
|-------|
|-------|

Instructions: Amelia is thinking of ways to join a group of friends. Help her come up with appropriate greetings by cutting out the pictures and gluing the greetings in the thought bubble.