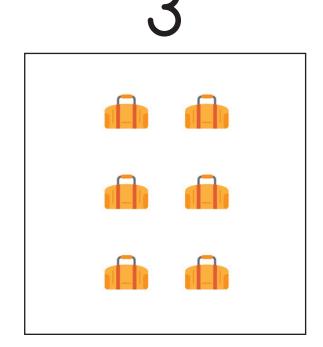

## **Instructions:**

Look at the number. Circle the number of objects to match the number above them.

## **Instructions:**

Look at the number. Circle the number of objects to match the number above them.

10

3

6