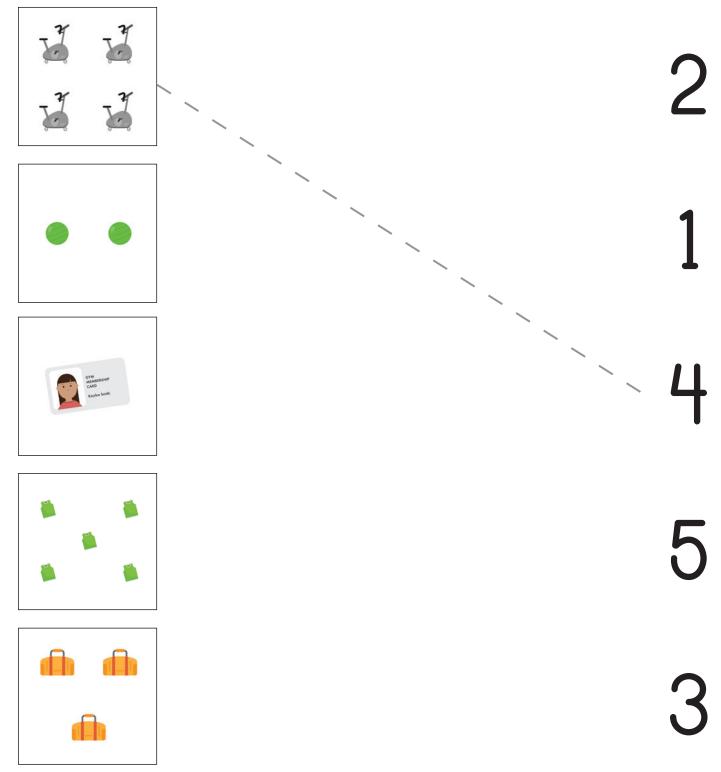

## **Instructions:**

Count the pictures and draw a line to the matching number.