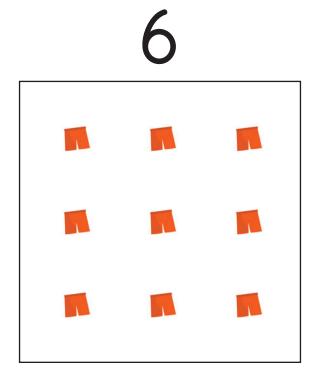

## **Instructions:**

Look at the number. Circle the number of objects to match the number above them.

## **Instructions:**

Look at the number. Circle the number of objects to match the number above them.

10

3

6