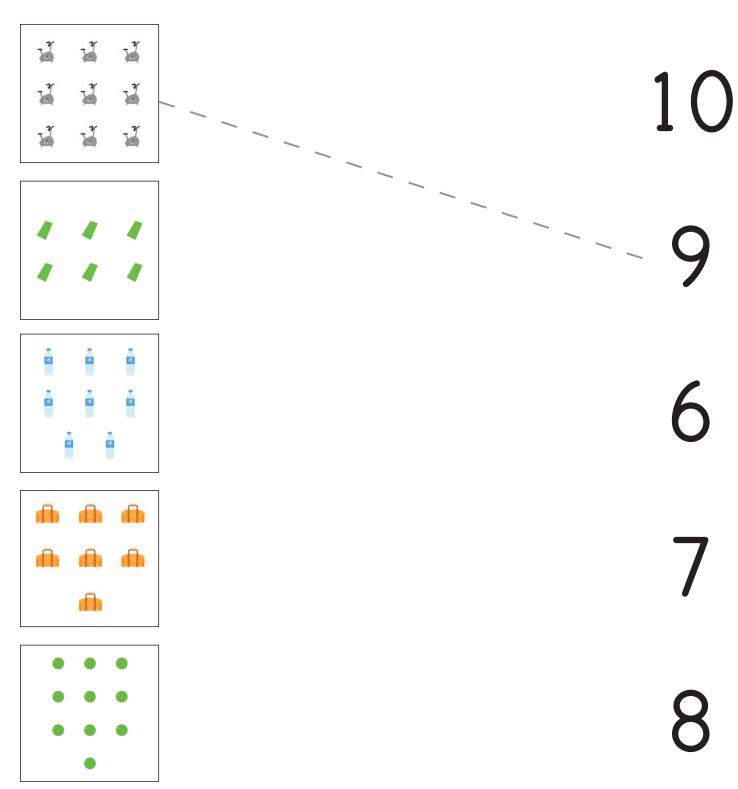

## **Instructions:**

Count the pictures and draw a line to the matching number.

10

8

7

6