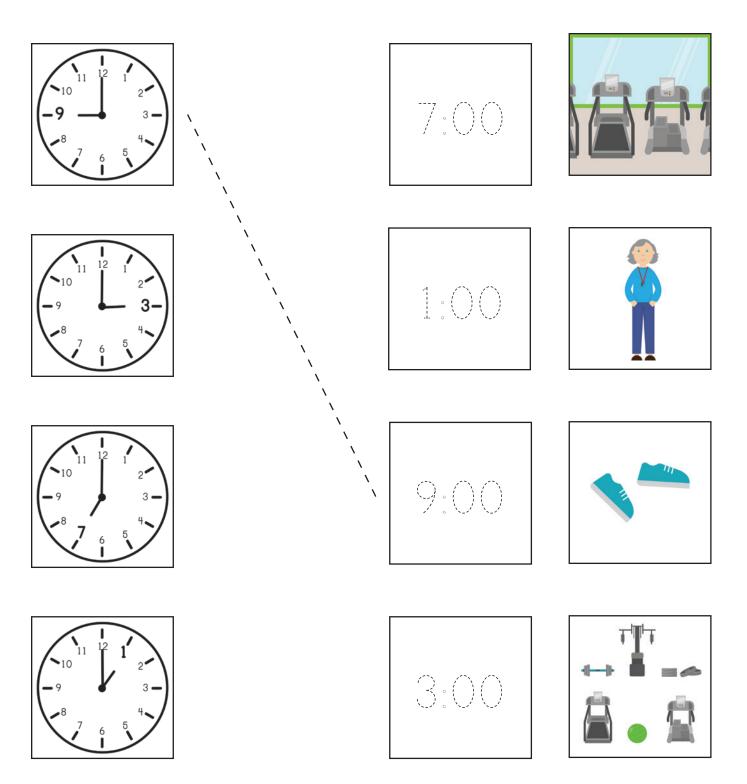

## **Instructions:**

Trace the digital time and draw a line to the matching time.