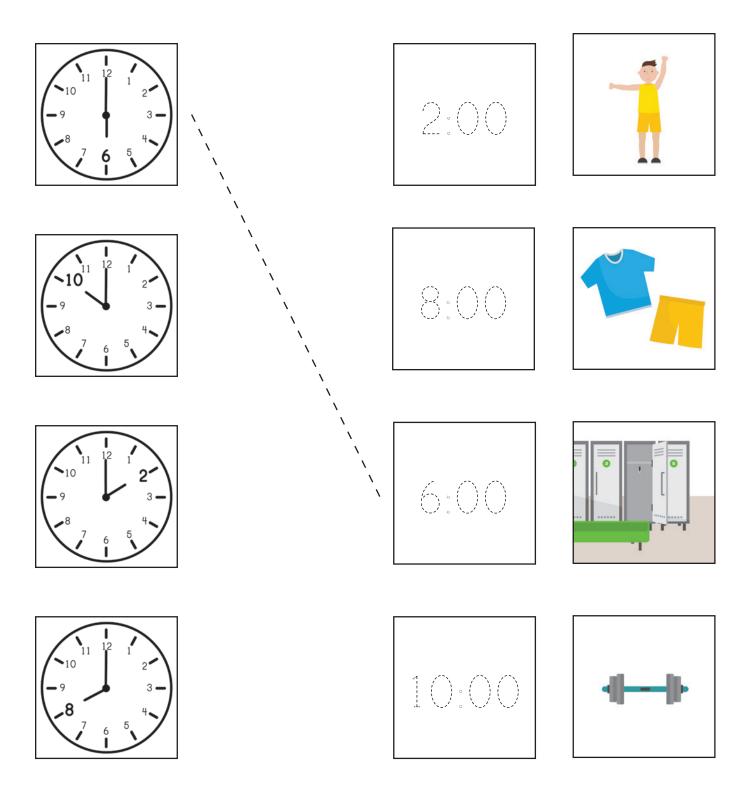

## **Instructions:**

Trace the digital time and draw a line to the matching time.