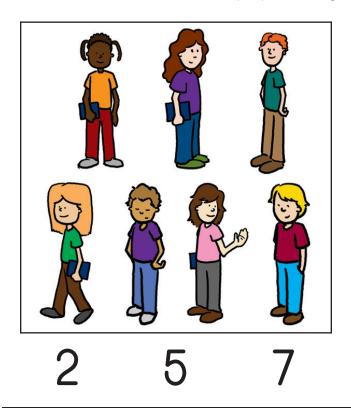

3

 $\textbf{Instructions:} \ \textbf{Count the number of people in the group and draw a line to the matching number.}$ 

2

6

9

8

3

Instructions: Count the number of people in the group and draw a line to the matching number.

-----**7** 

----- 3

-----10

Instructions: Count the number of people in the group and draw a line to the matching number.

\_\_\_\_\_

 $\textbf{Instructions:} \ \textbf{Count the number of people in the group and draw a line to the matching number.}$ 