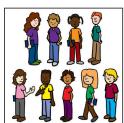

3 1 6

| Name: |  |
|-------|--|
|       |  |

Instructions: Count the number of people in the group and draw a line to the matching number.

\_\_\_\_\_2

-----6

-----9

----- 3

Instructions: Count the number of people in the group and draw a line to the matching number.

-----6

-----9

8

3

 $\textbf{Instructions:} \ \textbf{Count the number of people in the group and draw a line to the matching number.}$ 

6

9

8

3

 $\textbf{Instructions:} \ \textbf{Count the number of people in the group and draw a line to the matching number.}$ 

2

6

9

8

3

Instructions: Count the number of people in the group and draw a line to the matching number.

-----**7** 

----- 3

-----10

Instructions: Count the number of people in the group and draw a line to the matching number.

\_\_\_\_\_

 $\textbf{Instructions:} \ \textbf{Count the number of people in the group and draw a line to the matching number.}$ 

\_\_\_\_\_\_

7

3

4

10

 $\textbf{Instructions:} \ \textbf{Count the number of people in the group and draw a line to the matching number.}$ 

1

7

3

4

l ()

Instructions: Count the number of people in the group and draw a line to the matching number.

 $\textbf{Instructions:} \ \textbf{Count the number of people in the group and draw a line to the matching number.}$ 

8

9

3

2

5

Instructions: Count the number of people in the group and draw a line to the matching number.

 $\textbf{Instructions:} \ \textbf{Count the number of people in the group and draw a line to the matching number.}$ 

4