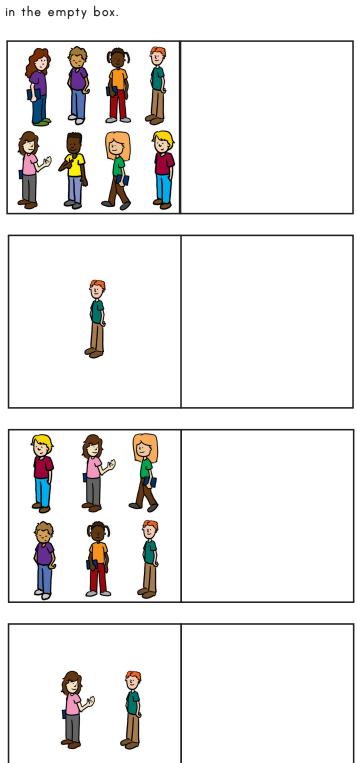

-----**7** 

----- 3

-----10

Instructions: Count the number of people in the group and draw a line to the matching number.

\_\_\_\_\_

 $\textbf{Instructions:} \ \textbf{Count the number of people in the group and draw a line to the matching number.}$ 

\_\_\_\_\_\_

7

3

4

10

 $\textbf{Instructions:} \ \textbf{Count the number of people in the group and draw a line to the matching number.}$ 

1

7

3

4

l ()

Instructions: Count the number of people in the group and draw a line to the matching number.

 $\textbf{Instructions:} \ \textbf{Count the number of people in the group and draw a line to the matching number.}$ 