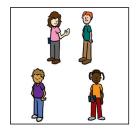

3 1 6

| Name: |  |
|-------|--|
|       |  |

Instructions: Count the number of people in the group and draw a line to the matching number.

\_\_\_\_\_2

-----6

-----9

----- 3

Instructions: Count the number of people in the group and draw a line to the matching number.

-----6

-----9

8

3

 $\textbf{Instructions:} \ \textbf{Count the number of people in the group and draw a line to the matching number.}$ 

6

9

8

3

 $\textbf{Instructions:} \ \textbf{Count the number of people in the group and draw a line to the matching number.}$ 

2

6

9

8

3

Instructions: Count the number of people in the group and draw a line to the matching number.

-----**7** 

----- 3

-----10

Instructions: Count the number of people in the group and draw a line to the matching number.

\_\_\_\_\_

 $\textbf{Instructions:} \ \textbf{Count the number of people in the group and draw a line to the matching number.}$ 