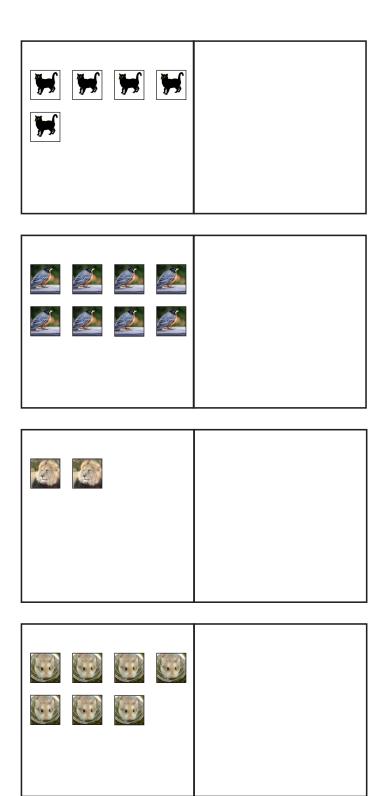

Instructions: Count the number of sports images and draw a line to the matching number.

Instructions: Count the number of animals and draw a line to the matching number.

Instructions: Count the number of animals and draw a line to the matching number.

Name: \_\_\_\_\_ Instructions: Count the number of animals and draw a line to the matching number.

| Name: | : |  |
|-------|---|--|
|       |   |  |

Instructions: Count the number of animals and draw a line to the matching number.