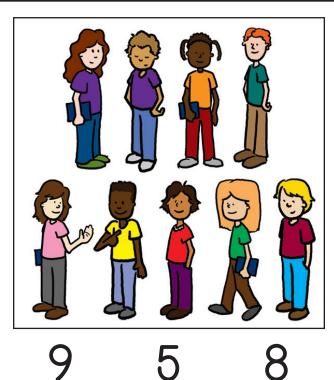

\_\_\_\_\_\_

7

3

4

10

 $\textbf{Instructions:} \ \textbf{Count the number of people in the group and draw a line to the matching number.}$ 

1

7

3

4

l ()

Instructions: Count the number of people in the group and draw a line to the matching number.

 $\textbf{Instructions:} \ \textbf{Count the number of people in the group and draw a line to the matching number.}$ 

8

9

3

2

5

Instructions: Count the number of people in the group and draw a line to the matching number.

 $\textbf{Instructions:} \ \textbf{Count the number of people in the group and draw a line to the matching number.}$ 