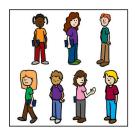

3 1 6

| Name: |  |
|-------|--|
|       |  |

Instructions: Count the number of people in the group and draw a line to the matching number.

\_\_\_\_\_2

-----6

-----9

----- 3

Instructions: Count the number of people in the group and draw a line to the matching number.

-----6

-----9

8

3

 $\textbf{Instructions:} \ \textbf{Count the number of people in the group and draw a line to the matching number.}$ 

6

9

8

3

 $\textbf{Instructions:} \ \textbf{Count the number of people in the group and draw a line to the matching number.}$ 

2

6

9

8

3

Instructions: Count the number of people in the group and draw a line to the matching number.