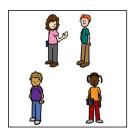

3

4

l ()

Instructions: Count the number of people in the group and draw a line to the matching number.

 $\textbf{Instructions:} \ \textbf{Count the number of people in the group and draw a line to the matching number.}$ 

8

9

3

2

5

Instructions: Count the number of people in the group and draw a line to the matching number.

 $\textbf{Instructions:} \ \textbf{Count the number of people in the group and draw a line to the matching number.}$ 