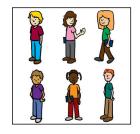

3 1 6

| Name: |  |
|-------|--|
|       |  |

Instructions: Count the number of people in the group and draw a line to the matching number.

\_\_\_\_\_2

-----6

-----9

----- 3

Instructions: Count the number of people in the group and draw a line to the matching number.