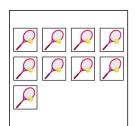

Name: \_ Instructions: Cut out the numbers. Count the number of sports images and glue the number in the empty box.

Instructions: Count the number of animals and circle the correct number.

L

7

9

2

3

6

7

6

Instructions: Count the number of sports images and circle the correct number.

Instructions: Count the number of school items and circle the correct number.

2 6 7

9 5 10

Instructions: Count the number of shopping items and circle the correct number.