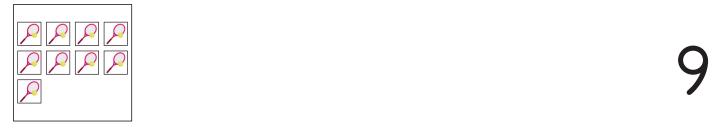

7

6

Instructions: Count the number of sports images and circle the correct number.

Instructions: Count the number of school items and circle the correct number.

2 6 7

9 5 10

Instructions: Count the number of shopping items and circle the correct number.