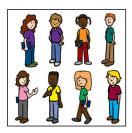

3

 $\textbf{Instructions:} \ \textbf{Count the number of people in the group and draw a line to the matching number.}$ 

2

6

9

8

3

Instructions: Count the number of people in the group and draw a line to the matching number.

-----**7** 

----- 3

-----10

Instructions: Count the number of people in the group and draw a line to the matching number.

\_\_\_\_\_

 $\textbf{Instructions:} \ \textbf{Count the number of people in the group and draw a line to the matching number.}$ 

\_\_\_\_\_\_

7

3

4

10

 $\textbf{Instructions:} \ \textbf{Count the number of people in the group and draw a line to the matching number.}$ 

1

7