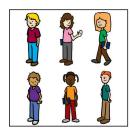

3 1 6

| Name: |  |
|-------|--|
|       |  |

Instructions: Count the number of people in the group and draw a line to the matching number.

\_\_\_\_\_2

-----6

-----9

----- 3

Instructions: Count the number of people in the group and draw a line to the matching number.

-----6

-----9

8

3

 $\textbf{Instructions:} \ \textbf{Count the number of people in the group and draw a line to the matching number.}$ 

6

9

8

3

 $\textbf{Instructions:} \ \textbf{Count the number of people in the group and draw a line to the matching number.}$ 

2

6

9

8

3

Instructions: Count the number of people in the group and draw a line to the matching number.