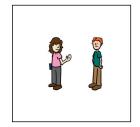

3 1 6

| Name: |  |
|-------|--|
|       |  |

Instructions: Count the number of people in the group and draw a line to the matching number.

\_\_\_\_\_2

-----6

-----9

----- 3

Instructions: Count the number of people in the group and draw a line to the matching number.

-----6

-----9

8

3

 $\textbf{Instructions:} \ \textbf{Count the number of people in the group and draw a line to the matching number.}$ 

6

9

8

3

 $\textbf{Instructions:} \ \textbf{Count the number of people in the group and draw a line to the matching number.}$ 

2

6

9

8

3

Instructions: Count the number of people in the group and draw a line to the matching number.

-----**7** 

----- 3

-----10

Instructions: Count the number of people in the group and draw a line to the matching number.

\_\_\_\_\_

 $\textbf{Instructions:} \ \textbf{Count the number of people in the group and draw a line to the matching number.}$ 

\_\_\_\_\_\_

7

3

4

10

 $\textbf{Instructions:} \ \textbf{Count the number of people in the group and draw a line to the matching number.}$ 

1

7

3

4

l ()

Instructions: Count the number of people in the group and draw a line to the matching number.

 $\textbf{Instructions:} \ \textbf{Count the number of people in the group and draw a line to the matching number.}$ 

8

9

3

2

5

Instructions: Count the number of people in the group and draw a line to the matching number.

 $\textbf{Instructions:} \ \textbf{Count the number of people in the group and draw a line to the matching number.}$ 