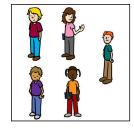

3 1 6

| Name: |  |
|-------|--|
|       |  |

Instructions: Count the number of people in the group and draw a line to the matching number.

\_\_\_\_\_2

-----6

-----9

----- 3

Instructions: Count the number of people in the group and draw a line to the matching number.

-----6

-----9

8

3

 $\textbf{Instructions:} \ \textbf{Count the number of people in the group and draw a line to the matching number.}$ 

6

9

8

3

 $\textbf{Instructions:} \ \textbf{Count the number of people in the group and draw a line to the matching number.}$ 

2

6

9

8

3

Instructions: Count the number of people in the group and draw a line to the matching number.

-----**7** 

----- 3

-----10

Instructions: Count the number of people in the group and draw a line to the matching number.

\_\_\_\_\_

 $\textbf{Instructions:} \ \textbf{Count the number of people in the group and draw a line to the matching number.}$ 

\_\_\_\_\_\_

7

3

4

10

 $\textbf{Instructions:} \ \textbf{Count the number of people in the group and draw a line to the matching number.}$ 

1

7

3

4

l ()

Instructions: Count the number of people in the group and draw a line to the matching number.

 $\textbf{Instructions:} \ \textbf{Count the number of people in the group and draw a line to the matching number.}$ 

8

9

3

2

5

Instructions: Count the number of people in the group and draw a line to the matching number.

 $\textbf{Instructions:} \ \textbf{Count the number of people in the group and draw a line to the matching number.}$ 

4