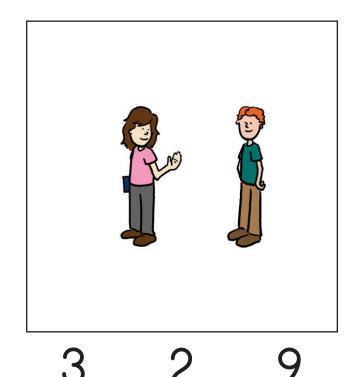

-----**7** 

----- 3

-----10

Instructions: Count the number of people in the group and draw a line to the matching number.

\_\_\_\_\_

 $\textbf{Instructions:} \ \textbf{Count the number of people in the group and draw a line to the matching number.}$ 

\_\_\_\_\_\_

7

3

4

10

 $\textbf{Instructions:} \ \textbf{Count the number of people in the group and draw a line to the matching number.}$ 

1

7