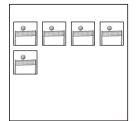

2

5

9

8

Instructions: Count the number of shopping items and draw a line to the matching number.

Instructions: Count the number of shopping items and draw a line to the matching number.

5

1 C