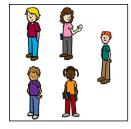

3 1 6

| Name: |  |
|-------|--|
|       |  |

Instructions: Count the number of people in the group and draw a line to the matching number.

\_\_\_\_\_2

-----6

-----9

----- 3

Instructions: Count the number of people in the group and draw a line to the matching number.

-----6

-----9

8

3

 $\textbf{Instructions:} \ \textbf{Count the number of people in the group and draw a line to the matching number.}$ 

6

9

8

3

 $\textbf{Instructions:} \ \textbf{Count the number of people in the group and draw a line to the matching number.}$ 

2

6

9

8

3

Instructions: Count the number of people in the group and draw a line to the matching number.

-----**7** 

----- 3

-----10

Instructions: Count the number of people in the group and draw a line to the matching number.

\_\_\_\_\_

 $\textbf{Instructions:} \ \textbf{Count the number of people in the group and draw a line to the matching number.}$ 

\_\_\_\_\_\_

7

3

4

10

 $\textbf{Instructions:} \ \textbf{Count the number of people in the group and draw a line to the matching number.}$ 

1

7

3

4

l ()

Instructions: Count the number of people in the group and draw a line to the matching number.

 $\textbf{Instructions:} \ \textbf{Count the number of people in the group and draw a line to the matching number.}$ 

8

9

3

2

5

Instructions: Count the number of people in the group and draw a line to the matching number.

 $\textbf{Instructions:} \ \textbf{Count the number of people in the group and draw a line to the matching number.}$ 