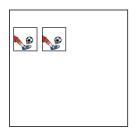

Instructions: Count the number of sports images and draw a line to the matching number.

Instructions: Count the number of animals and draw a line to the matching number.

Instructions: Count the number of animals and draw a line to the matching number.