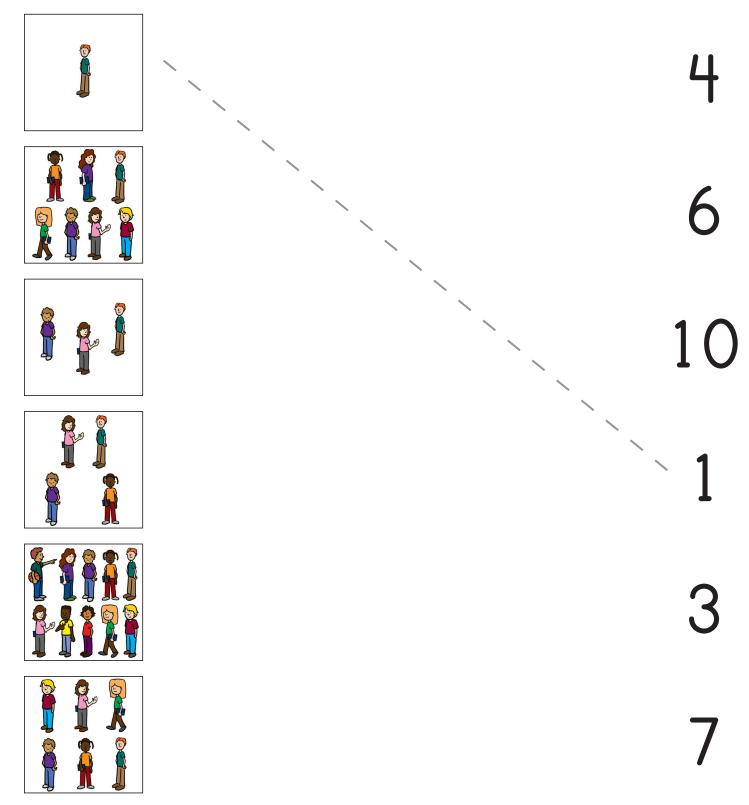

3 1 6

| Name: |  |
|-------|--|
|       |  |

Instructions: Count the number of people in the group and draw a line to the matching number.

\_\_\_\_\_2

-----6

-----9

----- 3

Instructions: Count the number of people in the group and draw a line to the matching number.

-----6

-----9

8

3

 $\textbf{Instructions:} \ \textbf{Count the number of people in the group and draw a line to the matching number.}$ 

6

9

8

3

 $\textbf{Instructions:} \ \textbf{Count the number of people in the group and draw a line to the matching number.}$ 

2

6

9

8

3

Instructions: Count the number of people in the group and draw a line to the matching number.

-----**7** 

----- 3

-----10

Instructions: Count the number of people in the group and draw a line to the matching number.

\_\_\_\_\_

 $\textbf{Instructions:} \ \textbf{Count the number of people in the group and draw a line to the matching number.}$ 

\_\_\_\_\_\_

7

3

4

10

 $\textbf{Instructions:} \ \textbf{Count the number of people in the group and draw a line to the matching number.}$ 

1

7

3

4

l ()

Instructions: Count the number of people in the group and draw a line to the matching number.

 $\textbf{Instructions:} \ \textbf{Count the number of people in the group and draw a line to the matching number.}$ 

8

9

3

2

5

Instructions: Count the number of people in the group and draw a line to the matching number.

 $\textbf{Instructions:} \ \textbf{Count the number of people in the group and draw a line to the matching number.}$ 