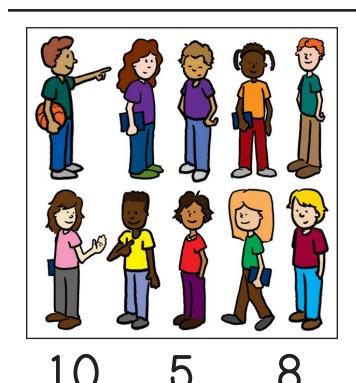

3 1 6

| Name: |  |
|-------|--|
|       |  |

Instructions: Count the number of people in the group and draw a line to the matching number.

\_\_\_\_\_2

-----6

-----9

----- 3

Instructions: Count the number of people in the group and draw a line to the matching number.

-----6

-----9

8

3

 $\textbf{Instructions:} \ \textbf{Count the number of people in the group and draw a line to the matching number.}$ 

6

9

8

3

 $\textbf{Instructions:} \ \textbf{Count the number of people in the group and draw a line to the matching number.}$ 

2

6

9

8

3

Instructions: Count the number of people in the group and draw a line to the matching number.