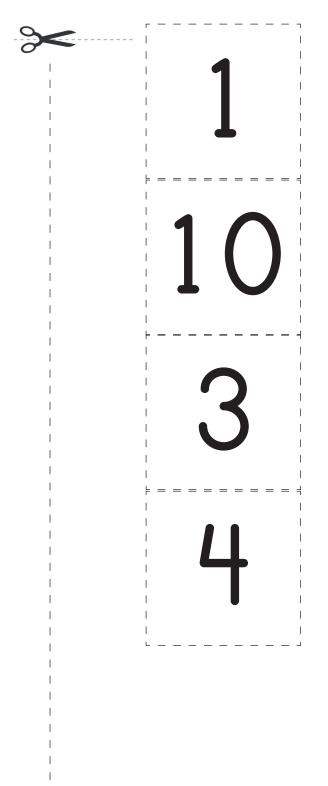

Name: \_ Instructions: Cut out the numbers. Count the number of work images and glue the number in the empty box.

Instructions: Cut out the numbers. Count the number of animals and glue the number in the empty box.

Name: \_ Instructions: Cut out the numbers. Count the number of sports images and glue the number in the empty box.

Instructions: Count the number of animals and circle the correct number.

L

7

9

2

3

6

7

6

Instructions: Count the number of sports images and circle the correct number.

Instructions: Count the number of school items and circle the correct number.

2 6 7

9 5 10

Instructions: Count the number of shopping items and circle the correct number.