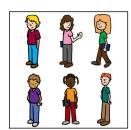

3

 $\textbf{Instructions:} \ \textbf{Count the number of people in the group and draw a line to the matching number.}$ 

2

6

9

8

3

Instructions: Count the number of people in the group and draw a line to the matching number.

-----**7** 

----- 3

-----10

Instructions: Count the number of people in the group and draw a line to the matching number.

\_\_\_\_\_

 $\textbf{Instructions:} \ \textbf{Count the number of people in the group and draw a line to the matching number.}$ 