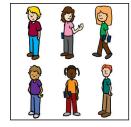

3 1 6

| Name: |  |
|-------|--|
|       |  |

Instructions: Count the number of people in the group and draw a line to the matching number.

\_\_\_\_\_2

-----6

-----9

----- 3

Instructions: Count the number of people in the group and draw a line to the matching number.

-----6

-----9

8

3

 $\textbf{Instructions:} \ \textbf{Count the number of people in the group and draw a line to the matching number.}$ 

6

9

8

3

 $\textbf{Instructions:} \ \textbf{Count the number of people in the group and draw a line to the matching number.}$ 

2

6

9

8

3

Instructions: Count the number of people in the group and draw a line to the matching number.