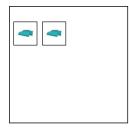

7

6

Instructions: Count the number of sports images and circle the correct number.

Instructions: Count the number of school items and circle the correct number.

2 6 7

9 5 10

Instructions: Count the number of shopping items and circle the correct number.