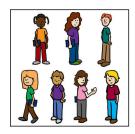

3 1 6

| Name: |  |
|-------|--|
|       |  |

Instructions: Count the number of people in the group and draw a line to the matching number.

\_\_\_\_\_2

-----6

-----9

----- 3

Instructions: Count the number of people in the group and draw a line to the matching number.

-----6

-----9

8

3

 $\textbf{Instructions:} \ \textbf{Count the number of people in the group and draw a line to the matching number.}$ 

6

9

8

3

 $\textbf{Instructions:} \ \textbf{Count the number of people in the group and draw a line to the matching number.}$ 

2

6

9

8

3

Instructions: Count the number of people in the group and draw a line to the matching number.

-----**7** 

----- 3

-----10

Instructions: Count the number of people in the group and draw a line to the matching number.

\_\_\_\_\_

 $\textbf{Instructions:} \ \textbf{Count the number of people in the group and draw a line to the matching number.}$ 

\_\_\_\_\_\_

7

3

4

10

 $\textbf{Instructions:} \ \textbf{Count the number of people in the group and draw a line to the matching number.}$ 

1

7

3

4

l ()

Instructions: Count the number of people in the group and draw a line to the matching number.

 $\textbf{Instructions:} \ \textbf{Count the number of people in the group and draw a line to the matching number.}$ 

8

9

3

2

5

Instructions: Count the number of people in the group and draw a line to the matching number.

 $\textbf{Instructions:} \ \textbf{Count the number of people in the group and draw a line to the matching number.}$ 