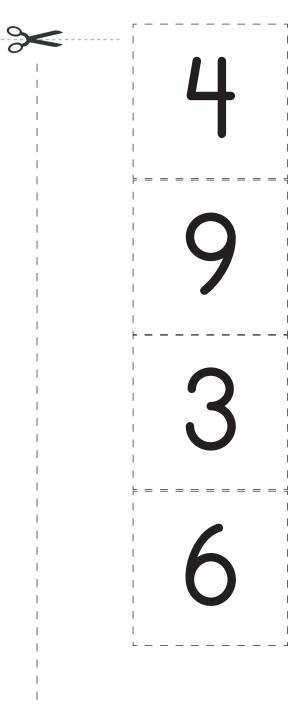

Name: \_ Instructions: Cut out the numbers. Count the number of work images and glue the number in the empty box.

Instructions: Cut out the numbers. Count the number of animals and glue the number in the empty box.

Name: \_ Instructions: Cut out the numbers. Count the number of sports images and glue the number in the empty box.

Instructions: Count the number of animals and circle the correct number.

L

7

9

2

3

6