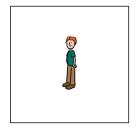

3 1 6

| Name: |  |
|-------|--|
|       |  |

Instructions: Count the number of people in the group and draw a line to the matching number.

\_\_\_\_\_2

-----6

-----9

----- 3

Instructions: Count the number of people in the group and draw a line to the matching number.

-----6

-----9

8

3

 $\textbf{Instructions:} \ \textbf{Count the number of people in the group and draw a line to the matching number.}$ 

6

9

8

3

 $\textbf{Instructions:} \ \textbf{Count the number of people in the group and draw a line to the matching number.}$ 

2

6

9

8

3

Instructions: Count the number of people in the group and draw a line to the matching number.

-----**7** 

----- 3

-----10

Instructions: Count the number of people in the group and draw a line to the matching number.

\_\_\_\_\_

 $\textbf{Instructions:} \ \textbf{Count the number of people in the group and draw a line to the matching number.}$ 

\_\_\_\_\_\_

7

3

4

10

 $\textbf{Instructions:} \ \textbf{Count the number of people in the group and draw a line to the matching number.}$ 

1

7

3

4

l ()

Instructions: Count the number of people in the group and draw a line to the matching number.

 $\textbf{Instructions:} \ \textbf{Count the number of people in the group and draw a line to the matching number.}$ 

8

9

3

2

5

Instructions: Count the number of people in the group and draw a line to the matching number.

 $\textbf{Instructions:} \ \textbf{Count the number of people in the group and draw a line to the matching number.}$ 