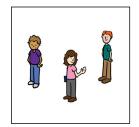

3 1 6

| Name: |  |
|-------|--|
|       |  |

Instructions: Count the number of people in the group and draw a line to the matching number.

\_\_\_\_\_2

-----6

-----9

----- 3

Instructions: Count the number of people in the group and draw a line to the matching number.

-----6

-----9

8

3

 $\textbf{Instructions:} \ \textbf{Count the number of people in the group and draw a line to the matching number.}$ 

6

9

8