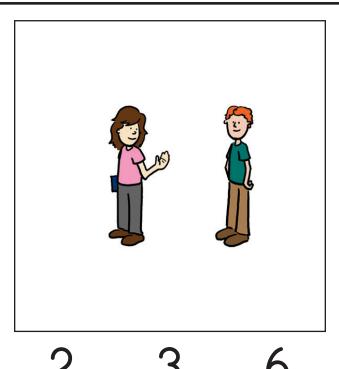

3 1 6

| Name: |  |
|-------|--|
|       |  |

Instructions: Count the number of people in the group and draw a line to the matching number.

\_\_\_\_\_2

-----6

-----9

----- 3

Instructions: Count the number of people in the group and draw a line to the matching number.