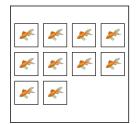

-----**7** 

----- 3

-----10

Instructions: Count the number of people in the group and draw a line to the matching number.

\_\_\_\_\_

 $\textbf{Instructions:} \ \textbf{Count the number of people in the group and draw a line to the matching number.}$ 