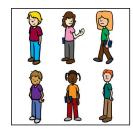

3

4

l ()

Instructions: Count the number of people in the group and draw a line to the matching number.

 $\textbf{Instructions:} \ \textbf{Count the number of people in the group and draw a line to the matching number.}$ 

8

9

3

2

5

Instructions: Count the number of people in the group and draw a line to the matching number.

 $\textbf{Instructions:} \ \textbf{Count the number of people in the group and draw a line to the matching number.}$ 

4