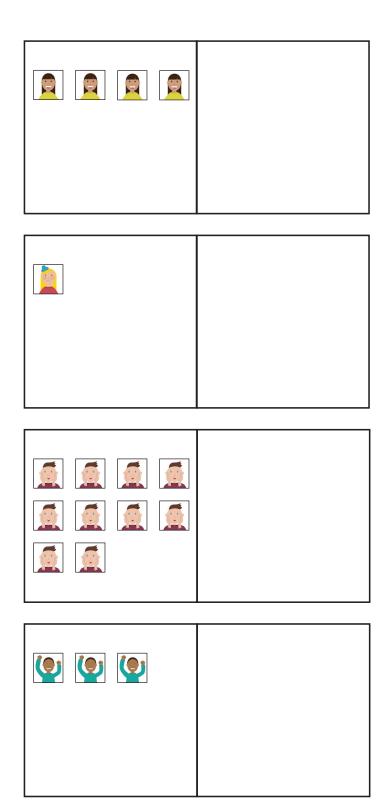

3 1 6

| Name: |  |
|-------|--|
|       |  |

Instructions: Count the number of people in the group and draw a line to the matching number.

\_\_\_\_\_2

-----6

-----9

----- 3

Instructions: Count the number of people in the group and draw a line to the matching number.

-----6

-----9

8

3

 $\textbf{Instructions:} \ \textbf{Count the number of people in the group and draw a line to the matching number.}$ 

6

9

8

3

 $\textbf{Instructions:} \ \textbf{Count the number of people in the group and draw a line to the matching number.}$ 

2

6

9

8

3

Instructions: Count the number of people in the group and draw a line to the matching number.

-----**7** 

----- 3

-----10

Instructions: Count the number of people in the group and draw a line to the matching number.

\_\_\_\_\_

 $\textbf{Instructions:} \ \textbf{Count the number of people in the group and draw a line to the matching number.}$ 

\_\_\_\_\_\_

7

3

4

10

 $\textbf{Instructions:} \ \textbf{Count the number of people in the group and draw a line to the matching number.}$ 

1

7

3

4

l ()

Instructions: Count the number of people in the group and draw a line to the matching number.

 $\textbf{Instructions:} \ \textbf{Count the number of people in the group and draw a line to the matching number.}$ 

8

9

3

2

5

Instructions: Count the number of people in the group and draw a line to the matching number.

 $\textbf{Instructions:} \ \textbf{Count the number of people in the group and draw a line to the matching number.}$ 