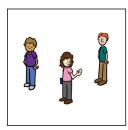

\_\_\_\_\_\_

7

3

4

10

 $\textbf{Instructions:} \ \textbf{Count the number of people in the group and draw a line to the matching number.}$ 

1

7

3

4

l ()

Instructions: Count the number of people in the group and draw a line to the matching number.

 $\textbf{Instructions:} \ \textbf{Count the number of people in the group and draw a line to the matching number.}$ 

8

9

3

2

5

Instructions: Count the number of people in the group and draw a line to the matching number.

 $\textbf{Instructions:} \ \textbf{Count the number of people in the group and draw a line to the matching number.}$ 