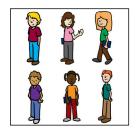

3 1 6

| Name: |  |
|-------|--|
|       |  |

Instructions: Count the number of people in the group and draw a line to the matching number.

\_\_\_\_\_2

-----6

-----9

----- 3

Instructions: Count the number of people in the group and draw a line to the matching number.

-----6

-----9

8

3

 $\textbf{Instructions:} \ \textbf{Count the number of people in the group and draw a line to the matching number.}$ 

6

9

8

3

 $\textbf{Instructions:} \ \textbf{Count the number of people in the group and draw a line to the matching number.}$ 

2

6

9

8

3

Instructions: Count the number of people in the group and draw a line to the matching number.

-----**7** 

----- 3

-----10

Instructions: Count the number of people in the group and draw a line to the matching number.

\_\_\_\_\_

 $\textbf{Instructions:} \ \textbf{Count the number of people in the group and draw a line to the matching number.}$ 

\_\_\_\_\_\_

7

3

4

10

 $\textbf{Instructions:} \ \textbf{Count the number of people in the group and draw a line to the matching number.}$ 

1

7

3

4

l ()

Instructions: Count the number of people in the group and draw a line to the matching number.

 $\textbf{Instructions:} \ \textbf{Count the number of people in the group and draw a line to the matching number.}$ 

8

9

3

2

5

Instructions: Count the number of people in the group and draw a line to the matching number.

 $\textbf{Instructions:} \ \textbf{Count the number of people in the group and draw a line to the matching number.}$ 

4