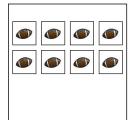

Instructions: Count the number of sports images and draw a line to the matching number.

| _ | _ | _ | _ | _ | _ | _ | _ | _ | _ | _ | _ | _ | _ | _ | _ | 5 |
|---|---|---|---|---|---|---|---|---|---|---|---|---|---|---|---|---|
|   |   |   |   |   |   |   |   |   |   |   |   |   |   |   |   | U |

Instructions: Count the number of sports images and draw a line to the matching number.

Instructions: Count the number of sports images and draw a line to the matching number.

| Name: _ |  |
|---------|--|
| manne   |  |