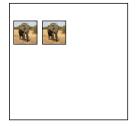

Instructions: Count the number of sports images and draw a line to the matching number.

Instructions: Count the number of animals and draw a line to the matching number.

Instructions: Count the number of animals and draw a line to the matching number.

Name: \_\_\_\_\_ Instructions: Count the number of animals and draw a line to the matching number.

| Name: | : |  |
|-------|---|--|
|       |   |  |

Instructions: Count the number of animals and draw a line to the matching number.