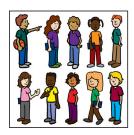

3 1 6

| Name: |  |
|-------|--|
|       |  |

Instructions: Count the number of people in the group and draw a line to the matching number.

\_\_\_\_\_2

-----6

-----9

----- 3

Instructions: Count the number of people in the group and draw a line to the matching number.

-----6

-----9

8

3

 $\textbf{Instructions:} \ \textbf{Count the number of people in the group and draw a line to the matching number.}$ 

6

9

8

3

 $\textbf{Instructions:} \ \textbf{Count the number of people in the group and draw a line to the matching number.}$ 

2

6

9

8

3

Instructions: Count the number of people in the group and draw a line to the matching number.

-----**7** 

----- 3

-----10

Instructions: Count the number of people in the group and draw a line to the matching number.

\_\_\_\_\_

 $\textbf{Instructions:} \ \textbf{Count the number of people in the group and draw a line to the matching number.}$ 