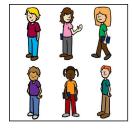

3 1 6

| Name: |  |
|-------|--|
|       |  |

Instructions: Count the number of people in the group and draw a line to the matching number.

\_\_\_\_\_2

-----6

-----9

----- 3

Instructions: Count the number of people in the group and draw a line to the matching number.

-----6

-----9

8

3

 $\textbf{Instructions:} \ \textbf{Count the number of people in the group and draw a line to the matching number.}$ 

6

9

8

3

 $\textbf{Instructions:} \ \textbf{Count the number of people in the group and draw a line to the matching number.}$ 

2

6

9

8

3

Instructions: Count the number of people in the group and draw a line to the matching number.

-----**7** 

----- 3

-----10

Instructions: Count the number of people in the group and draw a line to the matching number.

\_\_\_\_\_

 $\textbf{Instructions:} \ \textbf{Count the number of people in the group and draw a line to the matching number.}$ 

\_\_\_\_\_\_

7

3

4

10

 $\textbf{Instructions:} \ \textbf{Count the number of people in the group and draw a line to the matching number.}$ 

1

7

3

4

l ()

Instructions: Count the number of people in the group and draw a line to the matching number.

 $\textbf{Instructions:} \ \textbf{Count the number of people in the group and draw a line to the matching number.}$ 

8

9

3

2

5

Instructions: Count the number of people in the group and draw a line to the matching number.

 $\textbf{Instructions:} \ \textbf{Count the number of people in the group and draw a line to the matching number.}$ 