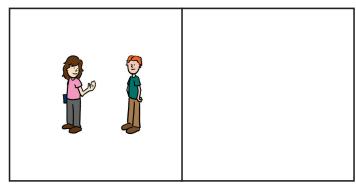

3 1 6

| Name: |  |
|-------|--|
|       |  |

Instructions: Count the number of people in the group and draw a line to the matching number.

\_\_\_\_\_2

-----6

-----9

----- 3

Instructions: Count the number of people in the group and draw a line to the matching number.

-----6

-----9

8

3

 $\textbf{Instructions:} \ \textbf{Count the number of people in the group and draw a line to the matching number.}$ 

6

9

8

3

 $\textbf{Instructions:} \ \textbf{Count the number of people in the group and draw a line to the matching number.}$ 

2

6

9

8

3

Instructions: Count the number of people in the group and draw a line to the matching number.