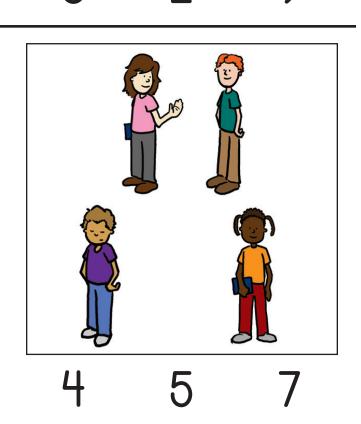

3 1 6

| Name: |  |
|-------|--|
|       |  |

Instructions: Count the number of people in the group and draw a line to the matching number.

\_\_\_\_\_2

-----6

-----9

----- 3

Instructions: Count the number of people in the group and draw a line to the matching number.

-----6

-----9

8

3

 $\textbf{Instructions:} \ \textbf{Count the number of people in the group and draw a line to the matching number.}$ 

6

9

8

3

 $\textbf{Instructions:} \ \textbf{Count the number of people in the group and draw a line to the matching number.}$ 

2

6

9

8

3

Instructions: Count the number of people in the group and draw a line to the matching number.

-----**7** 

----- 3

-----10

Instructions: Count the number of people in the group and draw a line to the matching number.

\_\_\_\_\_

 $\textbf{Instructions:} \ \textbf{Count the number of people in the group and draw a line to the matching number.}$ 

\_\_\_\_\_\_

7

3

4

10

 $\textbf{Instructions:} \ \textbf{Count the number of people in the group and draw a line to the matching number.}$ 

1

7

3

4

l ()

Instructions: Count the number of people in the group and draw a line to the matching number.

 $\textbf{Instructions:} \ \textbf{Count the number of people in the group and draw a line to the matching number.}$ 

8

9

3

2

5

Instructions: Count the number of people in the group and draw a line to the matching number.

 $\textbf{Instructions:} \ \textbf{Count the number of people in the group and draw a line to the matching number.}$ 