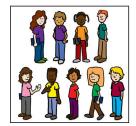

-----6

-----9

8

3

 $\textbf{Instructions:} \ \textbf{Count the number of people in the group and draw a line to the matching number.}$ 

6

9

8

3

 $\textbf{Instructions:} \ \textbf{Count the number of people in the group and draw a line to the matching number.}$ 

2

6

9

8

3

Instructions: Count the number of people in the group and draw a line to the matching number.