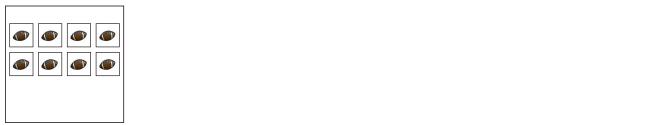

Instructions: Count the number of sports images and draw a line to the matching number.

| _ | _ | _ | _ | _ | _ | _ | _ | _ | _ | _ | _ | _ | _ | _ | _ | 5 |
|---|---|---|---|---|---|---|---|---|---|---|---|---|---|---|---|---|
|   |   |   |   |   |   |   |   |   |   |   |   |   |   |   |   | U |

Instructions: Count the number of sports images and draw a line to the matching number.

Instructions: Count the number of sports images and draw a line to the matching number.

| Name: _ |  |
|---------|--|
| manne   |  |