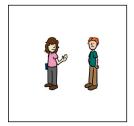

3 1 6

| Name: |  |
|-------|--|
|       |  |

Instructions: Count the number of people in the group and draw a line to the matching number.

\_\_\_\_\_2

-----6

-----9

----- 3

Instructions: Count the number of people in the group and draw a line to the matching number.

-----6

-----9

8

3

 $\textbf{Instructions:} \ \textbf{Count the number of people in the group and draw a line to the matching number.}$ 

6

9

8