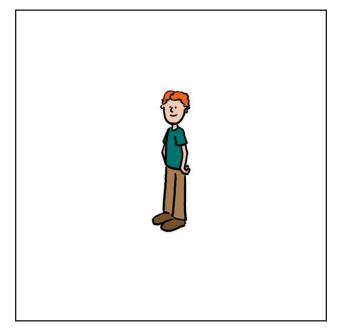

-----**7** 

----- 3

-----10

Instructions: Count the number of people in the group and draw a line to the matching number.

\_\_\_\_\_

 $\textbf{Instructions:} \ \textbf{Count the number of people in the group and draw a line to the matching number.}$ 

\_\_\_\_\_\_

7

3

4

10

 $\textbf{Instructions:} \ \textbf{Count the number of people in the group and draw a line to the matching number.}$ 

1

7