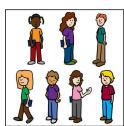

3 1 6

| Name: |  |
|-------|--|
|       |  |

Instructions: Count the number of people in the group and draw a line to the matching number.

\_\_\_\_\_2

-----6

-----9

----- 3

Instructions: Count the number of people in the group and draw a line to the matching number.

-----6

-----9

8

3

 $\textbf{Instructions:} \ \textbf{Count the number of people in the group and draw a line to the matching number.}$ 

6

9

8

3

 $\textbf{Instructions:} \ \textbf{Count the number of people in the group and draw a line to the matching number.}$ 

2

6

9

8

3

Instructions: Count the number of people in the group and draw a line to the matching number.

-----**7** 

----- 3

-----10

Instructions: Count the number of people in the group and draw a line to the matching number.

\_\_\_\_\_

 $\textbf{Instructions:} \ \textbf{Count the number of people in the group and draw a line to the matching number.}$ 

\_\_\_\_\_\_

7

3

4

10

 $\textbf{Instructions:} \ \textbf{Count the number of people in the group and draw a line to the matching number.}$ 

1

7

3

4

l ()

Instructions: Count the number of people in the group and draw a line to the matching number.

 $\textbf{Instructions:} \ \textbf{Count the number of people in the group and draw a line to the matching number.}$ 

8

9

3

2

5

Instructions: Count the number of people in the group and draw a line to the matching number.

 $\textbf{Instructions:} \ \textbf{Count the number of people in the group and draw a line to the matching number.}$ 