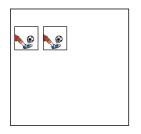

Name: \_ Instructions: Cut out the numbers. Count the number of work images and glue the number in the empty box.

Instructions: Cut out the numbers. Count the number of animals and glue the number in the empty box.