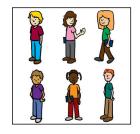

3

 $\textbf{Instructions:} \ \textbf{Count the number of people in the group and draw a line to the matching number.}$ 

2

6

9

8

3

Instructions: Count the number of people in the group and draw a line to the matching number.

-----**7** 

----- 3

-----10

Instructions: Count the number of people in the group and draw a line to the matching number.

\_\_\_\_\_

 $\textbf{Instructions:} \ \textbf{Count the number of people in the group and draw a line to the matching number.}$ 