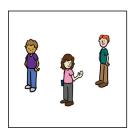

3 1 6

| Name: |  |
|-------|--|
|       |  |

Instructions: Count the number of people in the group and draw a line to the matching number.

\_\_\_\_\_2

-----6

-----9

----- 3

Instructions: Count the number of people in the group and draw a line to the matching number.

-----6

-----9

8

3

 $\textbf{Instructions:} \ \textbf{Count the number of people in the group and draw a line to the matching number.}$ 

6

9

8

3

 $\textbf{Instructions:} \ \textbf{Count the number of people in the group and draw a line to the matching number.}$ 

2

6

9

8

3

Instructions: Count the number of people in the group and draw a line to the matching number.

-----**7** 

----- 3

-----10

Instructions: Count the number of people in the group and draw a line to the matching number.

\_\_\_\_\_

 $\textbf{Instructions:} \ \textbf{Count the number of people in the group and draw a line to the matching number.}$ 

\_\_\_\_\_\_

7

3

4

10

 $\textbf{Instructions:} \ \textbf{Count the number of people in the group and draw a line to the matching number.}$ 

1

7

3

4

l ()

Instructions: Count the number of people in the group and draw a line to the matching number.

 $\textbf{Instructions:} \ \textbf{Count the number of people in the group and draw a line to the matching number.}$ 

8

9

3

2

5

Instructions: Count the number of people in the group and draw a line to the matching number.

 $\textbf{Instructions:} \ \textbf{Count the number of people in the group and draw a line to the matching number.}$ 