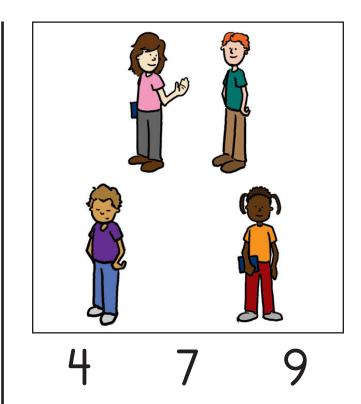

-----**7** 

----- 3

-----10

Instructions: Count the number of people in the group and draw a line to the matching number.

\_\_\_\_\_

 $\textbf{Instructions:} \ \textbf{Count the number of people in the group and draw a line to the matching number.}$ 

\_\_\_\_\_\_

7

3

4

10

 $\textbf{Instructions:} \ \textbf{Count the number of people in the group and draw a line to the matching number.}$ 

1

7