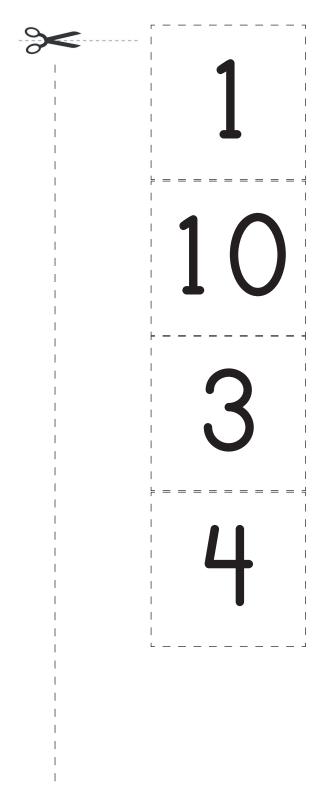

Name: \_ Instructions: Cut out the numbers. Count the number of work images and glue the number in the empty box.

Instructions: Cut out the numbers. Count the number of animals and glue the number in the empty box.

Name: \_ Instructions: Cut out the numbers. Count the number of sports images and glue the number in the empty box.

Instructions: Count the number of animals and circle the correct number.

L

7

9

2

3

6