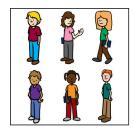

3 1 6

| Name: |  |
|-------|--|
|       |  |

Instructions: Count the number of people in the group and draw a line to the matching number.

\_\_\_\_\_2

-----6

-----9

----- 3

Instructions: Count the number of people in the group and draw a line to the matching number.

-----6

-----9

8

3

 $\textbf{Instructions:} \ \textbf{Count the number of people in the group and draw a line to the matching number.}$ 

6

9

8

3

 $\textbf{Instructions:} \ \textbf{Count the number of people in the group and draw a line to the matching number.}$ 

2

6

9

8

3

Instructions: Count the number of people in the group and draw a line to the matching number.