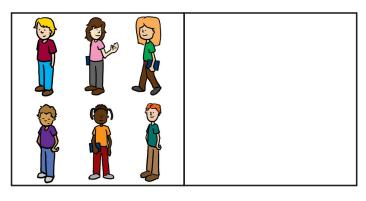

3 1 6

| Name: |  |
|-------|--|
|       |  |

Instructions: Count the number of people in the group and draw a line to the matching number.

\_\_\_\_\_2

-----6

-----9

----- 3

Instructions: Count the number of people in the group and draw a line to the matching number.

-----6

-----9

8

3

 $\textbf{Instructions:} \ \textbf{Count the number of people in the group and draw a line to the matching number.}$ 

6

9

8

3

 $\textbf{Instructions:} \ \textbf{Count the number of people in the group and draw a line to the matching number.}$ 

2

6

9

8

3

Instructions: Count the number of people in the group and draw a line to the matching number.