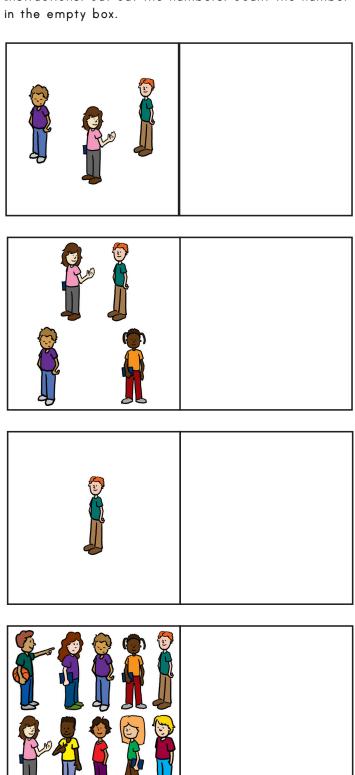

3 1 6

| Name: |  |
|-------|--|
|       |  |

Instructions: Count the number of people in the group and draw a line to the matching number.

\_\_\_\_\_2

-----6

-----9

----- 3

Instructions: Count the number of people in the group and draw a line to the matching number.

-----6

-----9

8

3

 $\textbf{Instructions:} \ \textbf{Count the number of people in the group and draw a line to the matching number.}$ 

6

9

8

3

 $\textbf{Instructions:} \ \textbf{Count the number of people in the group and draw a line to the matching number.}$ 

2

6

9

8

3

Instructions: Count the number of people in the group and draw a line to the matching number.