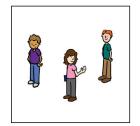

3 1 6

| Name: |  |
|-------|--|
|       |  |

Instructions: Count the number of people in the group and draw a line to the matching number.

\_\_\_\_\_2

-----6

-----9

----- 3

Instructions: Count the number of people in the group and draw a line to the matching number.

-----6

-----9

8

3

 $\textbf{Instructions:} \ \textbf{Count the number of people in the group and draw a line to the matching number.}$ 

6

9

8

3

 $\textbf{Instructions:} \ \textbf{Count the number of people in the group and draw a line to the matching number.}$ 

2

6

9

8

3

Instructions: Count the number of people in the group and draw a line to the matching number.

-----**7** 

----- 3

-----10

Instructions: Count the number of people in the group and draw a line to the matching number.

\_\_\_\_\_

 $\textbf{Instructions:} \ \textbf{Count the number of people in the group and draw a line to the matching number.}$ 

\_\_\_\_\_\_

7

3

4

10

 $\textbf{Instructions:} \ \textbf{Count the number of people in the group and draw a line to the matching number.}$ 

1

7

3

4

l ()

Instructions: Count the number of people in the group and draw a line to the matching number.

 $\textbf{Instructions:} \ \textbf{Count the number of people in the group and draw a line to the matching number.}$ 

8

9

3

2

5

Instructions: Count the number of people in the group and draw a line to the matching number.

 $\textbf{Instructions:} \ \textbf{Count the number of people in the group and draw a line to the matching number.}$ 