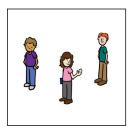

3 1 6

| Name: |  |
|-------|--|
|       |  |

Instructions: Count the number of people in the group and draw a line to the matching number.

\_\_\_\_\_2

-----6

-----9

----- 3

Instructions: Count the number of people in the group and draw a line to the matching number.

-----6

-----9

8

3

 $\textbf{Instructions:} \ \textbf{Count the number of people in the group and draw a line to the matching number.}$ 

6

9

8

3

 $\textbf{Instructions:} \ \textbf{Count the number of people in the group and draw a line to the matching number.}$ 

2

6

9

8

3

Instructions: Count the number of people in the group and draw a line to the matching number.

-----**7** 

----- 3

-----10

Instructions: Count the number of people in the group and draw a line to the matching number.

\_\_\_\_\_

 $\textbf{Instructions:} \ \textbf{Count the number of people in the group and draw a line to the matching number.}$ 

\_\_\_\_\_\_

7

3

4

10

 $\textbf{Instructions:} \ \textbf{Count the number of people in the group and draw a line to the matching number.}$ 

1

7

3

4

l ()

Instructions: Count the number of people in the group and draw a line to the matching number.

 $\textbf{Instructions:} \ \textbf{Count the number of people in the group and draw a line to the matching number.}$ 

8

9

3

2

5

Instructions: Count the number of people in the group and draw a line to the matching number.

 $\textbf{Instructions:} \ \textbf{Count the number of people in the group and draw a line to the matching number.}$ 

4