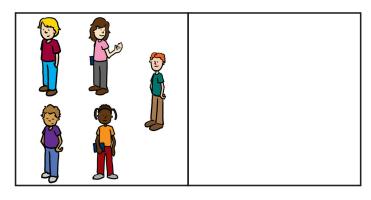

-----**7** 

----- 3

-----10

Instructions: Count the number of people in the group and draw a line to the matching number.

\_\_\_\_\_

 $\textbf{Instructions:} \ \textbf{Count the number of people in the group and draw a line to the matching number.}$ 

\_\_\_\_\_\_

7

3

4

10

 $\textbf{Instructions:} \ \textbf{Count the number of people in the group and draw a line to the matching number.}$ 

1

7

3

4

l ()

Instructions: Count the number of people in the group and draw a line to the matching number.

 $\textbf{Instructions:} \ \textbf{Count the number of people in the group and draw a line to the matching number.}$ 