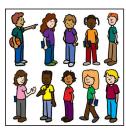

3 1 6

| Name: |  |
|-------|--|
|       |  |

Instructions: Count the number of people in the group and draw a line to the matching number.

\_\_\_\_\_2

-----6

-----9

----- 3

Instructions: Count the number of people in the group and draw a line to the matching number.

-----6

-----9

8

3

 $\textbf{Instructions:} \ \textbf{Count the number of people in the group and draw a line to the matching number.}$ 

6

9

8

3

 $\textbf{Instructions:} \ \textbf{Count the number of people in the group and draw a line to the matching number.}$ 

2

6

9

8

3

Instructions: Count the number of people in the group and draw a line to the matching number.

-----**7** 

----- 3

-----10

Instructions: Count the number of people in the group and draw a line to the matching number.

\_\_\_\_\_

 $\textbf{Instructions:} \ \textbf{Count the number of people in the group and draw a line to the matching number.}$ 

\_\_\_\_\_\_

7

3

4

10

 $\textbf{Instructions:} \ \textbf{Count the number of people in the group and draw a line to the matching number.}$ 

1

7

3

4

l ()

Instructions: Count the number of people in the group and draw a line to the matching number.

 $\textbf{Instructions:} \ \textbf{Count the number of people in the group and draw a line to the matching number.}$ 

8

9

3

2

5

Instructions: Count the number of people in the group and draw a line to the matching number.

 $\textbf{Instructions:} \ \textbf{Count the number of people in the group and draw a line to the matching number.}$ 