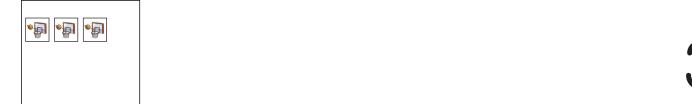

Name: \_ Instructions: Cut out the numbers. Count the number of work images and glue the number in the empty box.

Instructions: Cut out the numbers. Count the number of animals and glue the number in the empty box.