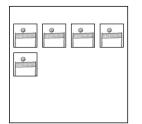

5

1 C

2

7

4

Instructions: Count the number of school items and draw a line to the matching number.

Instructions: Count the number of school items and draw a line to the matching number.

6