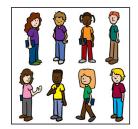

-----**7** 

----- 3

-----10

Instructions: Count the number of people in the group and draw a line to the matching number.

\_\_\_\_\_

 $\textbf{Instructions:} \ \textbf{Count the number of people in the group and draw a line to the matching number.}$ 

\_\_\_\_\_\_

7

3

4

10

 $\textbf{Instructions:} \ \textbf{Count the number of people in the group and draw a line to the matching number.}$ 

1

7