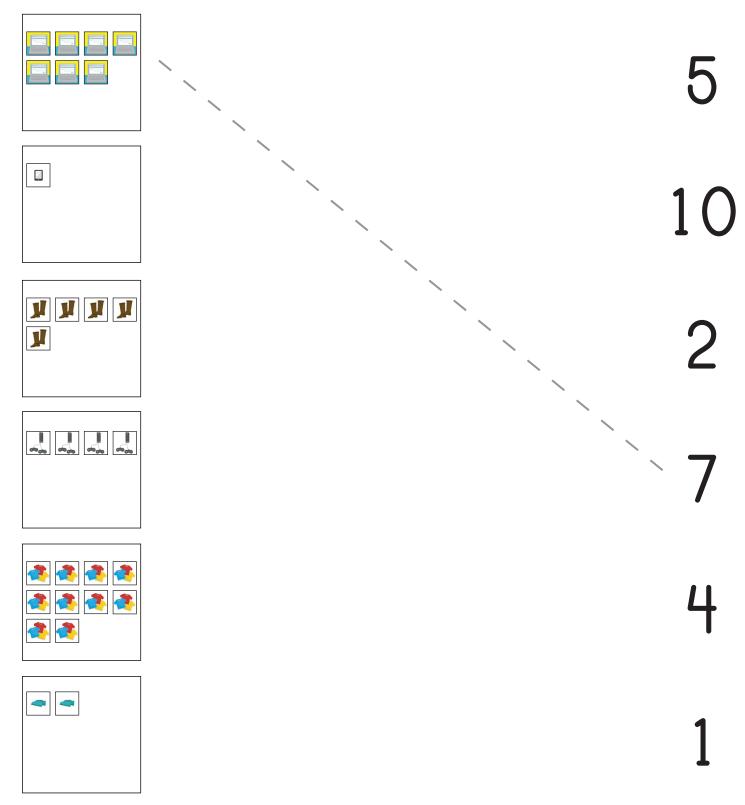

5

1 C

2

7

4

Instructions: Count the number of school items and draw a line to the matching number.

Instructions: Count the number of school items and draw a line to the matching number.

6