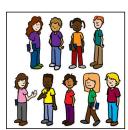

3 1 6

| Name: |  |
|-------|--|
|       |  |

Instructions: Count the number of people in the group and draw a line to the matching number.

\_\_\_\_\_2

-----6

-----9

----- 3

Instructions: Count the number of people in the group and draw a line to the matching number.

-----6

-----9

8

3

 $\textbf{Instructions:} \ \textbf{Count the number of people in the group and draw a line to the matching number.}$ 

6

9

8

3

 $\textbf{Instructions:} \ \textbf{Count the number of people in the group and draw a line to the matching number.}$ 

2

6

9

8

3

Instructions: Count the number of people in the group and draw a line to the matching number.