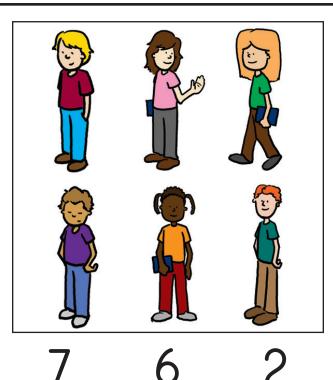

-----6

-----9

8

3

 $\textbf{Instructions:} \ \textbf{Count the number of people in the group and draw a line to the matching number.}$ 

6

9

8

3

 $\textbf{Instructions:} \ \textbf{Count the number of people in the group and draw a line to the matching number.}$ 

2

6

9

8

3

Instructions: Count the number of people in the group and draw a line to the matching number.