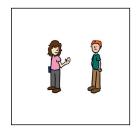

2

7

4

Instructions: Count the number of people in the group and circle the correct number.

Instructions: Count the number of people in the group and circle the correct number.

2

1

Instructions: Count the number of people in the group and circle the correct number.