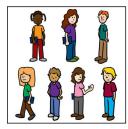

3 1 6

| Name: |  |
|-------|--|
|       |  |

Instructions: Count the number of people in the group and draw a line to the matching number.

\_\_\_\_\_2

-----6

-----9

----- 3

Instructions: Count the number of people in the group and draw a line to the matching number.

-----6

-----9

8

3

 $\textbf{Instructions:} \ \textbf{Count the number of people in the group and draw a line to the matching number.}$ 

6

9

8

3

 $\textbf{Instructions:} \ \textbf{Count the number of people in the group and draw a line to the matching number.}$ 

2

6

9

8

3

Instructions: Count the number of people in the group and draw a line to the matching number.

-----**7** 

----- 3

-----10

Instructions: Count the number of people in the group and draw a line to the matching number.

\_\_\_\_\_

 $\textbf{Instructions:} \ \textbf{Count the number of people in the group and draw a line to the matching number.}$ 

\_\_\_\_\_\_

7

3

4

10

 $\textbf{Instructions:} \ \textbf{Count the number of people in the group and draw a line to the matching number.}$ 

1

7

3

4

l ()

Instructions: Count the number of people in the group and draw a line to the matching number.

 $\textbf{Instructions:} \ \textbf{Count the number of people in the group and draw a line to the matching number.}$ 

8

9

3

2

5

Instructions: Count the number of people in the group and draw a line to the matching number.

 $\textbf{Instructions:} \ \textbf{Count the number of people in the group and draw a line to the matching number.}$ 