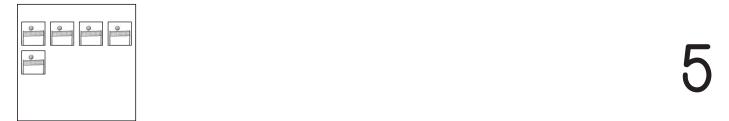

2

5

9

8

Instructions: Count the number of shopping items and draw a line to the matching number.

Instructions: Count the number of shopping items and draw a line to the matching number.

5

1 C