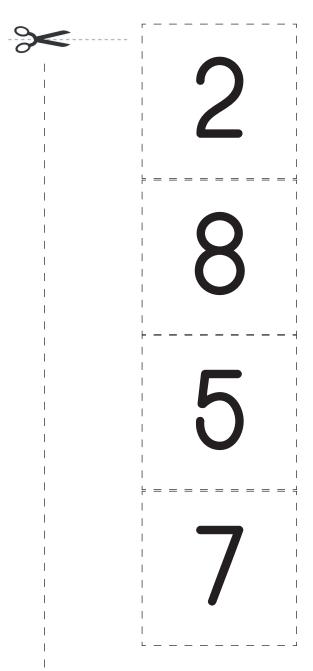

Name: \_ Instructions: Cut out the numbers. Count the number of work images and glue the number in the empty box.

Instructions: Cut out the numbers. Count the number of animals and glue the number in the empty box.

Name: \_ Instructions: Cut out the numbers. Count the number of sports images and glue the number in the empty box.

Instructions: Count the number of animals and circle the correct number.

L

7

9

2

3

6

7

6

Instructions: Count the number of sports images and circle the correct number.

Instructions: Count the number of school items and circle the correct number.

2 6 7

9 5 10

Instructions: Count the number of shopping items and circle the correct number.