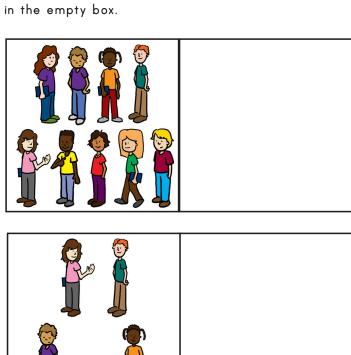

3 1 6

| Name: |  |
|-------|--|
|       |  |

Instructions: Count the number of people in the group and draw a line to the matching number.

\_\_\_\_\_2

-----6

-----9

----- 3

Instructions: Count the number of people in the group and draw a line to the matching number.

-----6

-----9

8

3

 $\textbf{Instructions:} \ \textbf{Count the number of people in the group and draw a line to the matching number.}$ 

6

9

8

3

 $\textbf{Instructions:} \ \textbf{Count the number of people in the group and draw a line to the matching number.}$ 

2

6

9

8

3

Instructions: Count the number of people in the group and draw a line to the matching number.