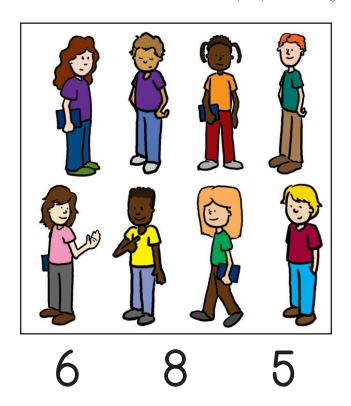

3 1 6

| Name: |  |
|-------|--|
|       |  |

Instructions: Count the number of people in the group and draw a line to the matching number.

\_\_\_\_\_2

-----6

-----9

----- 3

Instructions: Count the number of people in the group and draw a line to the matching number.