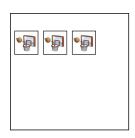

Name: \_ Instructions: Cut out the numbers. Count the number of sports images and glue the number in the empty box.

Instructions: Count the number of animals and circle the correct number.

L

7

9

2

3

6