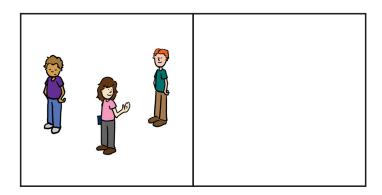

3 1 6

| Name: |  |
|-------|--|
|       |  |

Instructions: Count the number of people in the group and draw a line to the matching number.

\_\_\_\_\_2

-----6

-----9

----- 3

Instructions: Count the number of people in the group and draw a line to the matching number.

-----6

-----9

8

3

 $\textbf{Instructions:} \ \textbf{Count the number of people in the group and draw a line to the matching number.}$ 

6

9

8

3

 $\textbf{Instructions:} \ \textbf{Count the number of people in the group and draw a line to the matching number.}$ 

2

6

9

8

3

Instructions: Count the number of people in the group and draw a line to the matching number.