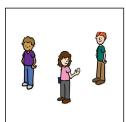

3 1 6

| Name: |  |
|-------|--|
|       |  |

Instructions: Count the number of people in the group and draw a line to the matching number.

\_\_\_\_\_2

-----6

-----9

----- 3

Instructions: Count the number of people in the group and draw a line to the matching number.

-----6

-----9

8

3

 $\textbf{Instructions:} \ \textbf{Count the number of people in the group and draw a line to the matching number.}$ 

6

9

8

3

 $\textbf{Instructions:} \ \textbf{Count the number of people in the group and draw a line to the matching number.}$ 

2

6

9

8

3

Instructions: Count the number of people in the group and draw a line to the matching number.