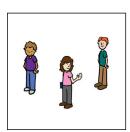

-----**7** 

----- 3

-----10

Instructions: Count the number of people in the group and draw a line to the matching number.

\_\_\_\_\_

 $\textbf{Instructions:} \ \textbf{Count the number of people in the group and draw a line to the matching number.}$ 

\_\_\_\_\_\_

7

3

4

10

 $\textbf{Instructions:} \ \textbf{Count the number of people in the group and draw a line to the matching number.}$ 

1

7