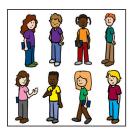

8

9

3

2

5

Instructions: Count the number of people in the group and draw a line to the matching number.

 $\textbf{Instructions:} \ \textbf{Count the number of people in the group and draw a line to the matching number.}$ 

4