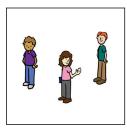

3 1 6

| Name: |  |
|-------|--|
|       |  |

Instructions: Count the number of people in the group and draw a line to the matching number.

\_\_\_\_\_2

-----6

-----9

----- 3

Instructions: Count the number of people in the group and draw a line to the matching number.

-----6

-----9

8

3

 $\textbf{Instructions:} \ \textbf{Count the number of people in the group and draw a line to the matching number.}$ 

6

9

8

3

 $\textbf{Instructions:} \ \textbf{Count the number of people in the group and draw a line to the matching number.}$ 

2

6

9

8

3

Instructions: Count the number of people in the group and draw a line to the matching number.

-----**7** 

----- 3

-----10

Instructions: Count the number of people in the group and draw a line to the matching number.

\_\_\_\_\_

 $\textbf{Instructions:} \ \textbf{Count the number of people in the group and draw a line to the matching number.}$ 

\_\_\_\_\_\_

7

3

4

10

 $\textbf{Instructions:} \ \textbf{Count the number of people in the group and draw a line to the matching number.}$ 

1

7

3

4

l ()

Instructions: Count the number of people in the group and draw a line to the matching number.

 $\textbf{Instructions:} \ \textbf{Count the number of people in the group and draw a line to the matching number.}$ 

8

9

3

2

5

Instructions: Count the number of people in the group and draw a line to the matching number.

 $\textbf{Instructions:} \ \textbf{Count the number of people in the group and draw a line to the matching number.}$ 