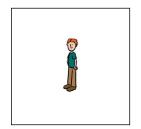

3 1 6

| Name: |  |
|-------|--|
|       |  |

Instructions: Count the number of people in the group and draw a line to the matching number.

\_\_\_\_\_2

-----6

-----9

----- 3

Instructions: Count the number of people in the group and draw a line to the matching number.

-----6

-----9

8

3

 $\textbf{Instructions:} \ \textbf{Count the number of people in the group and draw a line to the matching number.}$ 

6

9

8

3

 $\textbf{Instructions:} \ \textbf{Count the number of people in the group and draw a line to the matching number.}$ 

2

6

9

8

3

Instructions: Count the number of people in the group and draw a line to the matching number.

-----**7** 

----- 3

-----10

Instructions: Count the number of people in the group and draw a line to the matching number.

\_\_\_\_\_

 $\textbf{Instructions:} \ \textbf{Count the number of people in the group and draw a line to the matching number.}$ 

\_\_\_\_\_\_

7

3

4

10

 $\textbf{Instructions:} \ \textbf{Count the number of people in the group and draw a line to the matching number.}$ 

1

7

3

4

l ()

Instructions: Count the number of people in the group and draw a line to the matching number.

 $\textbf{Instructions:} \ \textbf{Count the number of people in the group and draw a line to the matching number.}$ 

8

9

3

2

5

Instructions: Count the number of people in the group and draw a line to the matching number.

 $\textbf{Instructions:} \ \textbf{Count the number of people in the group and draw a line to the matching number.}$ 