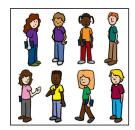

3 1 6

| Name: |  |
|-------|--|
|       |  |

Instructions: Count the number of people in the group and draw a line to the matching number.

\_\_\_\_\_2

-----6

-----9

----- 3

Instructions: Count the number of people in the group and draw a line to the matching number.

-----6

-----9

8

3

 $\textbf{Instructions:} \ \textbf{Count the number of people in the group and draw a line to the matching number.}$ 

6

9

8

3

 $\textbf{Instructions:} \ \textbf{Count the number of people in the group and draw a line to the matching number.}$ 

2

6

9

8

3

Instructions: Count the number of people in the group and draw a line to the matching number.

-----**7** 

----- 3

-----10

Instructions: Count the number of people in the group and draw a line to the matching number.

\_\_\_\_\_

 $\textbf{Instructions:} \ \textbf{Count the number of people in the group and draw a line to the matching number.}$ 

\_\_\_\_\_\_

7

3

4

10

 $\textbf{Instructions:} \ \textbf{Count the number of people in the group and draw a line to the matching number.}$ 

1

7

3

4

l ()

Instructions: Count the number of people in the group and draw a line to the matching number.

 $\textbf{Instructions:} \ \textbf{Count the number of people in the group and draw a line to the matching number.}$ 

8

9

3

2

5

Instructions: Count the number of people in the group and draw a line to the matching number.

 $\textbf{Instructions:} \ \textbf{Count the number of people in the group and draw a line to the matching number.}$ 