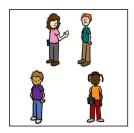

-----6

-----9

8

3

 $\textbf{Instructions:} \ \textbf{Count the number of people in the group and draw a line to the matching number.}$ 

6

9

8

3

 $\textbf{Instructions:} \ \textbf{Count the number of people in the group and draw a line to the matching number.}$ 

2

6

9

8

3

Instructions: Count the number of people in the group and draw a line to the matching number.

-----**7** 

----- 3

-----10

Instructions: Count the number of people in the group and draw a line to the matching number.

\_\_\_\_\_

 $\textbf{Instructions:} \ \textbf{Count the number of people in the group and draw a line to the matching number.}$ 