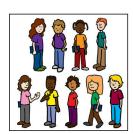

\_\_\_\_\_\_

7

3

4

10

 $\textbf{Instructions:} \ \textbf{Count the number of people in the group and draw a line to the matching number.}$ 

1

7

3

4

l ()

Instructions: Count the number of people in the group and draw a line to the matching number.

 $\textbf{Instructions:} \ \textbf{Count the number of people in the group and draw a line to the matching number.}$ 