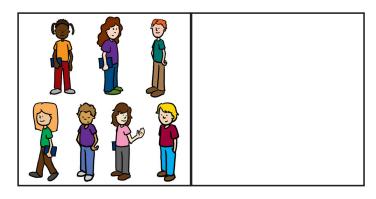

3 1 6

| Name: |  |
|-------|--|
|       |  |

Instructions: Count the number of people in the group and draw a line to the matching number.

\_\_\_\_\_2

-----6

-----9

----- 3

Instructions: Count the number of people in the group and draw a line to the matching number.

-----6

-----9

8

3

 $\textbf{Instructions:} \ \textbf{Count the number of people in the group and draw a line to the matching number.}$ 

6

9

8

3

 $\textbf{Instructions:} \ \textbf{Count the number of people in the group and draw a line to the matching number.}$ 

2

6

9

8

3

Instructions: Count the number of people in the group and draw a line to the matching number.