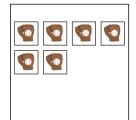

Name: \_ Instructions: Cut out the numbers. Count the number of sports images and glue the number in the empty box.

Instructions: Count the number of animals and circle the correct number.

L

7

9

2

3

6