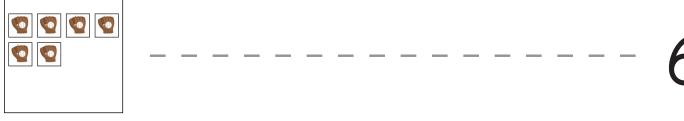

Instructions: Count the number of sports images and draw a line to the matching number.

| _ | _ | _ | _ | _ | _ | _ | _ | _ | _ | _ | _ | _ | _ | _ | _ | 5 |
|---|---|---|---|---|---|---|---|---|---|---|---|---|---|---|---|---|
|   |   |   |   |   |   |   |   |   |   |   |   |   |   |   |   | U |

Instructions: Count the number of sports images and draw a line to the matching number.

Instructions: Count the number of sports images and draw a line to the matching number.

| Name: _ |  |
|---------|--|
| manne   |  |