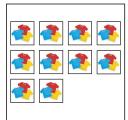

5

1 C

2

7

4

Instructions: Count the number of school items and draw a line to the matching number.

Instructions: Count the number of school items and draw a line to the matching number.

6