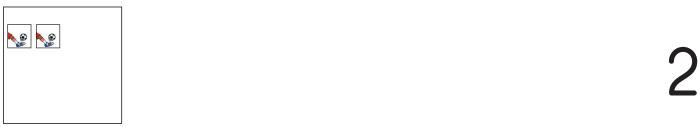

7

6

Instructions: Count the number of sports images and circle the correct number.

Instructions: Count the number of school items and circle the correct number.

2 6 7

9 5 10

Instructions: Count the number of shopping items and circle the correct number.