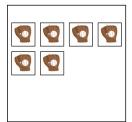

Name: \_ Instructions: Cut out the numbers. Count the number of sports images and glue the number in the empty box.

Instructions: Count the number of animals and circle the correct number.

L

7

9

2

3

6