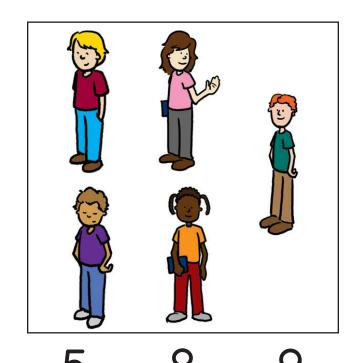

3

4

l ()

Instructions: Count the number of people in the group and draw a line to the matching number.

 $\textbf{Instructions:} \ \textbf{Count the number of people in the group and draw a line to the matching number.}$ 

8

9

3

2

5

Instructions: Count the number of people in the group and draw a line to the matching number.

 $\textbf{Instructions:} \ \textbf{Count the number of people in the group and draw a line to the matching number.}$ 