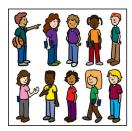

-----**7** 

----- 3

-----10

Instructions: Count the number of people in the group and draw a line to the matching number.

\_\_\_\_\_

 $\textbf{Instructions:} \ \textbf{Count the number of people in the group and draw a line to the matching number.}$ 

\_\_\_\_\_\_

7

3

4

10

 $\textbf{Instructions:} \ \textbf{Count the number of people in the group and draw a line to the matching number.}$ 

1

7

3

4

l ()

Instructions: Count the number of people in the group and draw a line to the matching number.

 $\textbf{Instructions:} \ \textbf{Count the number of people in the group and draw a line to the matching number.}$ 