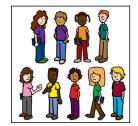

-----**7** 

----- 3

-----10

Instructions: Count the number of people in the group and draw a line to the matching number.

\_\_\_\_\_

 $\textbf{Instructions:} \ \textbf{Count the number of people in the group and draw a line to the matching number.}$ 

\_\_\_\_\_\_

7

3

4

10

 $\textbf{Instructions:} \ \textbf{Count the number of people in the group and draw a line to the matching number.}$ 

1

7