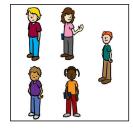

3

4

l ()

Instructions: Count the number of people in the group and draw a line to the matching number.

 $\textbf{Instructions:} \ \textbf{Count the number of people in the group and draw a line to the matching number.}$ 

8

9

3

2

5

Instructions: Count the number of people in the group and draw a line to the matching number.

 $\textbf{Instructions:} \ \textbf{Count the number of people in the group and draw a line to the matching number.}$ 

4