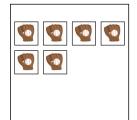

7

6

Instructions: Count the number of sports images and circle the correct number.

Instructions: Count the number of school items and circle the correct number.

2 6 7

9 5 10

Instructions: Count the number of shopping items and circle the correct number.