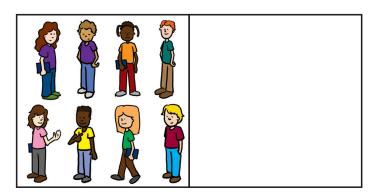

-----**7** 

----- 3

-----10

Instructions: Count the number of people in the group and draw a line to the matching number.

\_\_\_\_\_

 $\textbf{Instructions:} \ \textbf{Count the number of people in the group and draw a line to the matching number.}$ 

\_\_\_\_\_\_

7

3

4

10

 $\textbf{Instructions:} \ \textbf{Count the number of people in the group and draw a line to the matching number.}$ 

1

7

3

4

l ()

Instructions: Count the number of people in the group and draw a line to the matching number.

 $\textbf{Instructions:} \ \textbf{Count the number of people in the group and draw a line to the matching number.}$ 