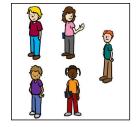

3 1 6

| Name: |  |
|-------|--|
|       |  |

Instructions: Count the number of people in the group and draw a line to the matching number.

\_\_\_\_\_2

-----6

-----9

----- 3

Instructions: Count the number of people in the group and draw a line to the matching number.

-----6

-----9

8

3

 $\textbf{Instructions:} \ \textbf{Count the number of people in the group and draw a line to the matching number.}$ 

6

9

8

3

 $\textbf{Instructions:} \ \textbf{Count the number of people in the group and draw a line to the matching number.}$ 

2

6

9

8

3

Instructions: Count the number of people in the group and draw a line to the matching number.

-----**7** 

----- 3

-----10

Instructions: Count the number of people in the group and draw a line to the matching number.

\_\_\_\_\_

 $\textbf{Instructions:} \ \textbf{Count the number of people in the group and draw a line to the matching number.}$ 

\_\_\_\_\_\_

7

3

4

10

 $\textbf{Instructions:} \ \textbf{Count the number of people in the group and draw a line to the matching number.}$ 

1

7

3

4

l ()

Instructions: Count the number of people in the group and draw a line to the matching number.

 $\textbf{Instructions:} \ \textbf{Count the number of people in the group and draw a line to the matching number.}$ 

8

9

3

2

5

Instructions: Count the number of people in the group and draw a line to the matching number.

 $\textbf{Instructions:} \ \textbf{Count the number of people in the group and draw a line to the matching number.}$ 