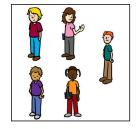

-----6

-----9

8

3

 $\textbf{Instructions:} \ \textbf{Count the number of people in the group and draw a line to the matching number.}$ 

6

9

8

3

 $\textbf{Instructions:} \ \textbf{Count the number of people in the group and draw a line to the matching number.}$ 

2

6

9

8

3

Instructions: Count the number of people in the group and draw a line to the matching number.