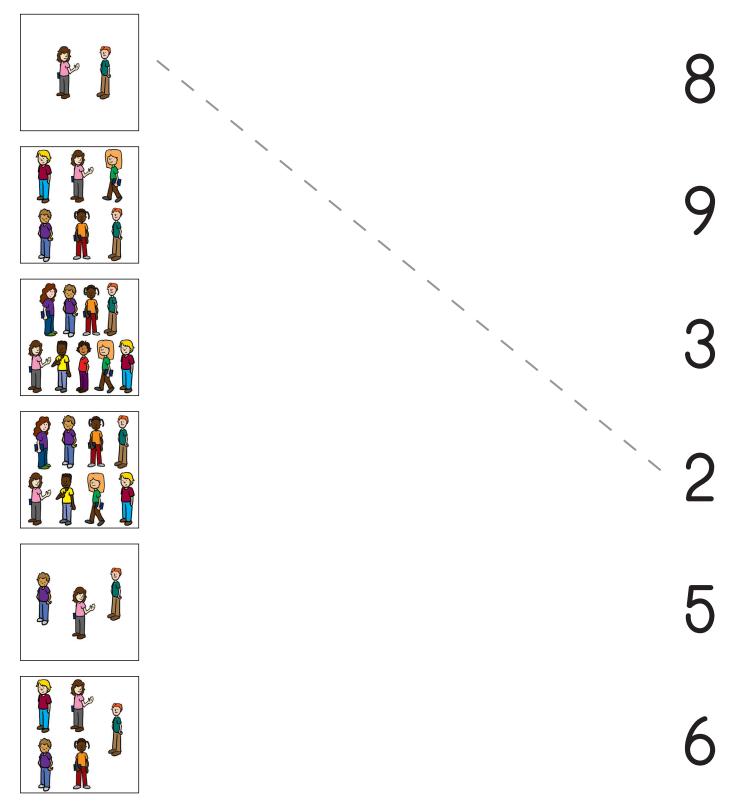

3 1 6

| Name: |  |
|-------|--|
|       |  |

Instructions: Count the number of people in the group and draw a line to the matching number.

\_\_\_\_\_2

-----6

-----9

----- 3

Instructions: Count the number of people in the group and draw a line to the matching number.

-----6

-----9

8

3

 $\textbf{Instructions:} \ \textbf{Count the number of people in the group and draw a line to the matching number.}$ 

6

9

8

3

 $\textbf{Instructions:} \ \textbf{Count the number of people in the group and draw a line to the matching number.}$ 

2

6

9

8

3

Instructions: Count the number of people in the group and draw a line to the matching number.