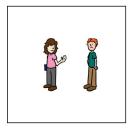

3 1 6

| Name: |  |
|-------|--|
|       |  |

Instructions: Count the number of people in the group and draw a line to the matching number.

\_\_\_\_\_2

-----6

-----9

----- 3

Instructions: Count the number of people in the group and draw a line to the matching number.

-----6

-----9

8

3

 $\textbf{Instructions:} \ \textbf{Count the number of people in the group and draw a line to the matching number.}$ 

6

9

8

3

 $\textbf{Instructions:} \ \textbf{Count the number of people in the group and draw a line to the matching number.}$ 

2

6

9

8

3

Instructions: Count the number of people in the group and draw a line to the matching number.