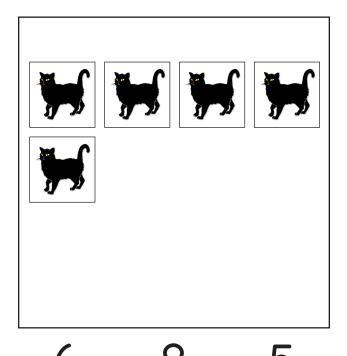

Name: \_ Instructions: Cut out the numbers. Count the number of sports images and glue the number in the empty box.

Instructions: Count the number of animals and circle the correct number.

L

7

9

2

3

6